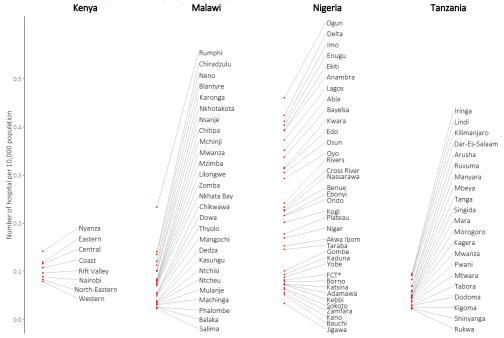

## Number of hospitals per 10,000 population by first administrative division

\*FCT = Federal Capital Territory