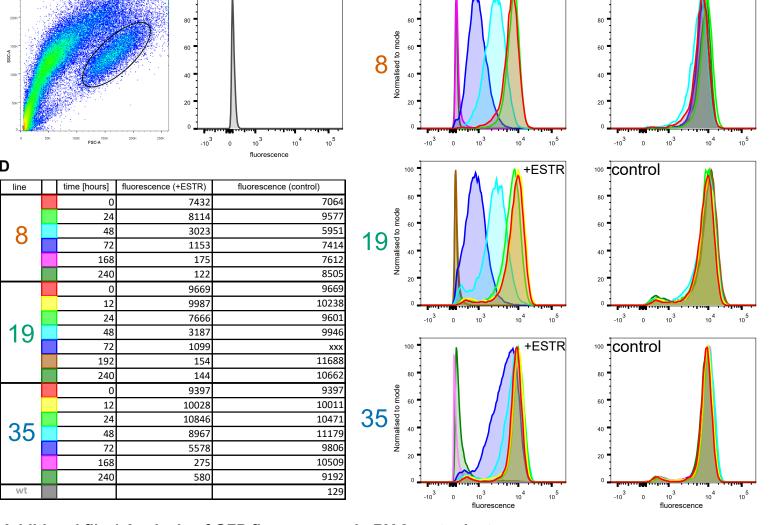

+ESTR

control

Additional file 1 Analysis of GFP fluorescence in BY-2 protoplasts.

В

100 d wt

Changes in GFP fluorescence in protoplasts isolated from BY-2 suspension cultures were monitored by flow cytometry: (A) a selection of living protoplasts was based on the forward and side scatter signals; Flow-cytometry histograms show distribution of fluorescence intensity in (B) wt BY-2 cells and (C) analysed

cytometry histograms show distribution of fluorescence intensity in (B) wt BY-2 cells and (C) analysed transgenic lines (8, 19 and 35) before and during the treatment with  $\beta$ -estradiol (+ESTR) or DMSO (control); (D) the colour code for the histograms and the table of mean GFP fluorescence intensities during the treatment.