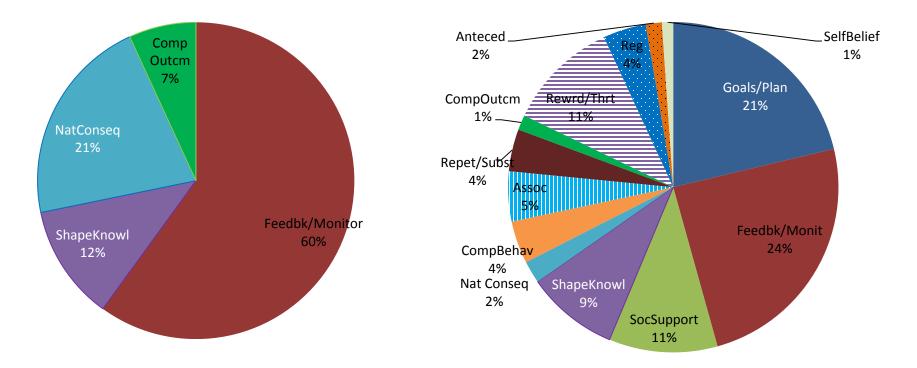

### S1. Supporting Information: AHP Results (Year 1)

Looking inside the Black Box: Deconstructing Behavioral Weight Management Interventions in The EARLY Consortium

Tate, D.F., Lytle, L., Polzien, K, Diamond, M., Leonard, K. Jakicic, J., Johnson, K.C, Olson, C., Patrick, K., Svetkey, L., Wing, R., Lin, P., Coday, M., Laska, M.N., Merchant, G., Czaja, S., Schulz, R. & Belle, S.H.

#### **Contact Info:**

Deborah F. Tate, PhD Departments of Health Behavior and Nutrition Campus Box 7440 Chapel Hill, NC 27599-7440 dtate@unc.edu

# CHOICES

Control

#### Intervention





### eMOMS



### IDEA

### Standard Intervention

#### **Enhanced Intervention**



### SMART

Control

#### Intervention





# TARGIT

Active Control

Intervention