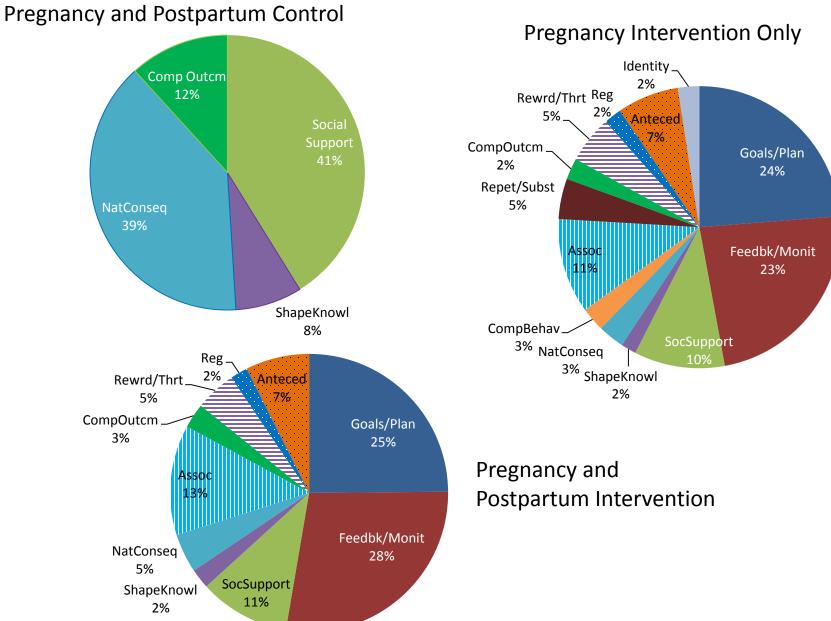

### S1. Supporting Information: AHP Results (Year 1)

Looking inside the Black Box: Deconstructing Behavioral Weight Management Interventions in The EARLY Consortium

Tate, D.F., Lytle, L., Polzien, K, Diamond, M., Leonard, K. Jakicic, J., Johnson, K.C, Olson, C., Patrick, K., Svetkey, L., Wing, R., Lin, P., Coday, M., Laska, M.N., Merchant, G., Czaja, S., Schulz, R. & Belle, S.H.

#### **Contact Info:**

Deborah F. Tate, PhD Departments of Health Behavior and Nutrition Campus Box 7440 Chapel Hill, NC 27599-7440 dtate@unc.edu

# CHOICES

Control

#### Intervention





### eMOMS



### IDEA

### Standard Intervention

#### **Enhanced Intervention**



### SMART

Control

#### Intervention





# TARGIT

Active Control

Intervention