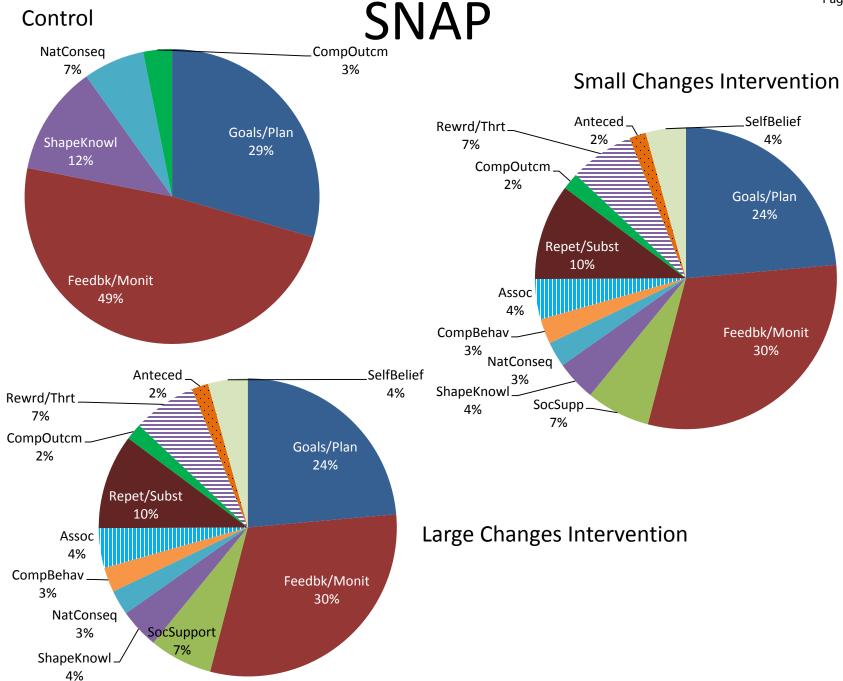

### S1. Supporting Information: AHP Results (Year 1)

Looking inside the Black Box: Deconstructing Behavioral Weight Management Interventions in The EARLY Consortium

Tate, D.F., Lytle, L., Polzien, K, Diamond, M., Leonard, K. Jakicic, J., Johnson, K.C, Olson, C., Patrick, K., Svetkey, L., Wing, R., Lin, P., Coday, M., Laska, M.N., Merchant, G., Czaja, S., Schulz, R. & Belle, S.H.

#### **Contact Info:**

Deborah F. Tate, PhD Departments of Health Behavior and Nutrition Campus Box 7440 Chapel Hill, NC 27599-7440 dtate@unc.edu

# CHOICES

Control

#### Intervention





### eMOMS



### IDEA

### Standard Intervention

#### **Enhanced Intervention**



### SMART

Control

#### Intervention





# TARGIT

Active Control

Intervention