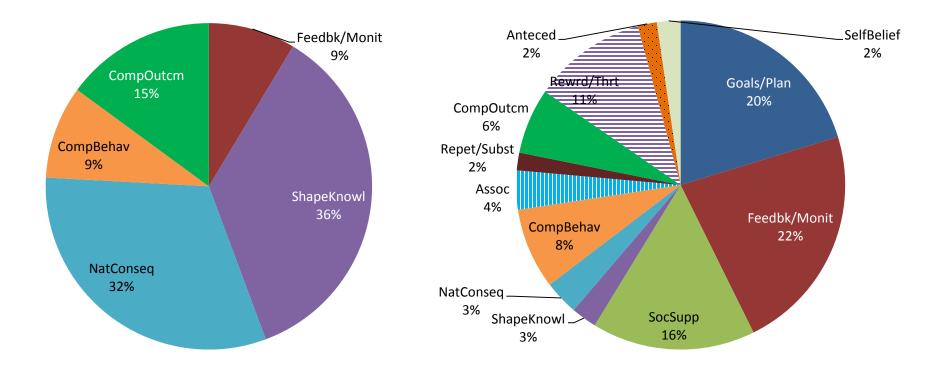

### S1. Supporting Information: AHP Results (Year 1)

Looking inside the Black Box: Deconstructing Behavioral Weight Management Interventions in The EARLY Consortium

Tate, D.F., Lytle, L., Polzien, K, Diamond, M., Leonard, K. Jakicic, J., Johnson, K.C, Olson, C., Patrick, K., Svetkey, L., Wing, R., Lin, P., Coday, M., Laska, M.N., Merchant, G., Czaja, S., Schulz, R. & Belle, S.H.

#### **Contact Info:**

Deborah F. Tate, PhD Departments of Health Behavior and Nutrition Campus Box 7440 Chapel Hill, NC 27599-7440 dtate@unc.edu

# CHOICES

Control

#### Intervention





### eMOMS



### IDEA

### Standard Intervention

#### **Enhanced Intervention**



### SMART

Control

#### Intervention





# TARGIT

Active Control

Intervention