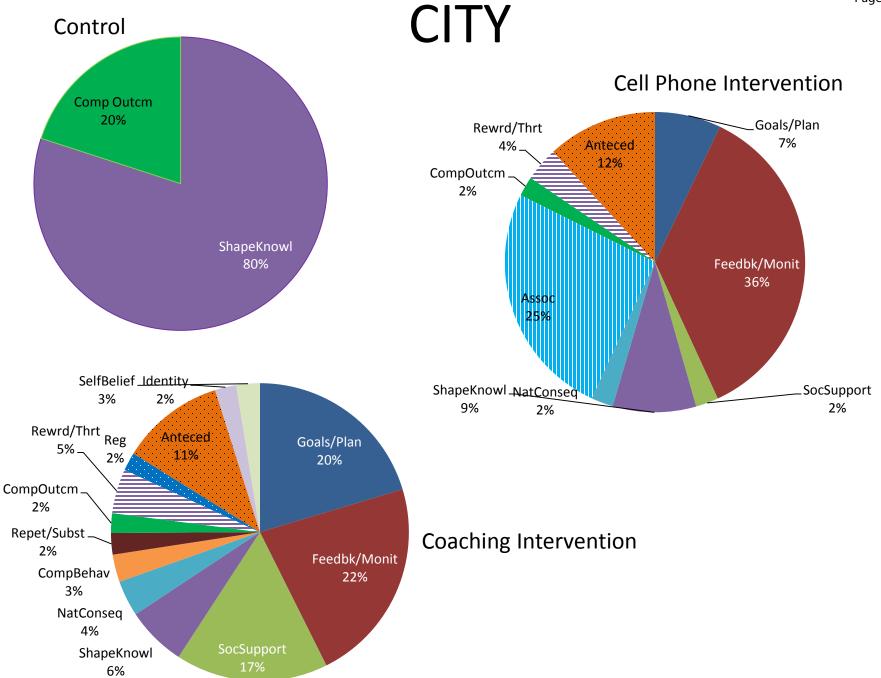

### S1. Supporting Information: AHP Results (Year 1)

Looking inside the Black Box: Deconstructing Behavioral Weight Management Interventions in The EARLY Consortium

Tate, D.F., Lytle, L., Polzien, K, Diamond, M., Leonard, K. Jakicic, J., Johnson, K.C, Olson, C., Patrick, K., Svetkey, L., Wing, R., Lin, P., Coday, M., Laska, M.N., Merchant, G., Czaja, S., Schulz, R. & Belle, S.H.

#### **Contact Info:**

Deborah F. Tate, PhD Departments of Health Behavior and Nutrition Campus Box 7440 Chapel Hill, NC 27599-7440 dtate@unc.edu

# CHOICES

Control

#### Intervention





### eMOMS



### IDEA

### Standard Intervention

#### **Enhanced Intervention**



### SMART

Control

#### Intervention





# TARGIT

Active Control

Intervention