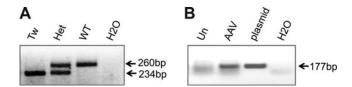

## **Supplementary Data**

**Supplementary Fig. S1.** PCR genotyping of experimental mice and PCR confirmation of AAV injected twitcher mice. **(A)** Representative PCR photomicrograph of genotyping results. **(B)** Representative PCR photomicrograph of AAV injection validation. Tw, twitcher mouse Het, heterozygous mouse; WT, wild type mouse; H2O, negative control (without genome DNA); Un, un-injected twitcher mouse; AAV, AAV injected twitcher mouse; Plasmid, positive control using the cis-plasmid pXP46 as the PCR template; H2O, negative control.