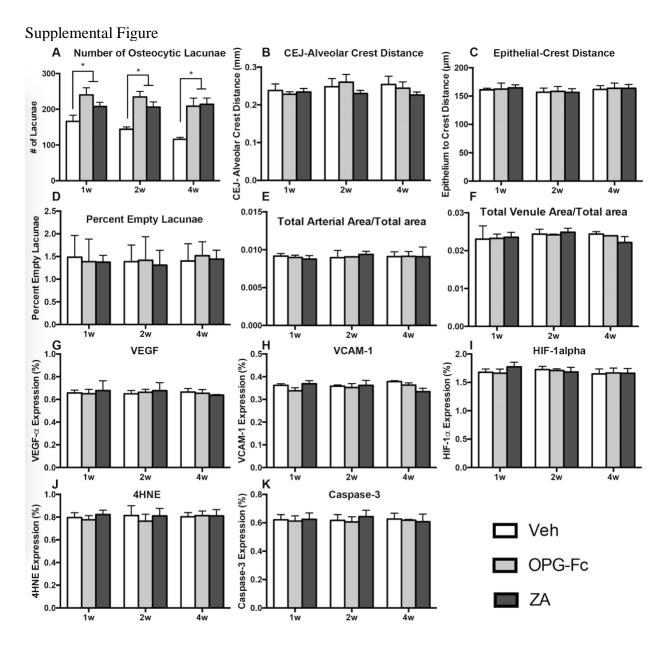

Supplemental Figure 1: Evaluation of Number of Osteocytic Lacunae in EP sites and All Markers in non-EP Sites.

**A**) Evaluation of Number of osteocytic lacunae evaluated in EP sites. Quantification of **B**) CEJ-Alveolar Crest Distance, **C**) Epithelial-Crest distance, **D**) Percent empty lacunae, **E**) Total Arterial Area/Total area, **F**) Total Venule Area/ Total area, **G**) VEGF Expression, **H**) VCAM-1 Expression,

I) HIF-1a expression, J) 4HNE Expression, and K) Caspase-3 expression in non-EP Sites. Data represents mean value  $\pm$  SEM. \* = statistical significance p<0.05.

Supplemental Figure 1: Evaluation of Number of Empty Osteocytic Lacunae in EP sites and All Markers in non-EP Sites.