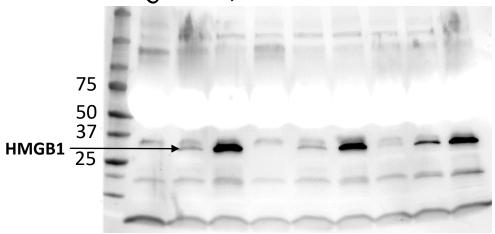

A

IB: HMGB1

Cont Apo Hect Cont Apo Hect

Stain free gel for protein loading

**SUPPLEMENTARY FIG. S1.** Western blot images. (A) Representative whole immunoblot of the cropped blot presented in Figure 1A. (B) Representative whole immunoblot of the cropped blot presented in Figure 1B. (C) Representative whole immunoblot of the cropped blot presented in Figure 1C. (D) Representative whole immunoblot of the cropped blot presented in Figure 1D. (E) Representative whole immunoblot of the cropped blot presented in Figure 1E. Cont – Control; Apo – apoptosis; Necr – necrosis.