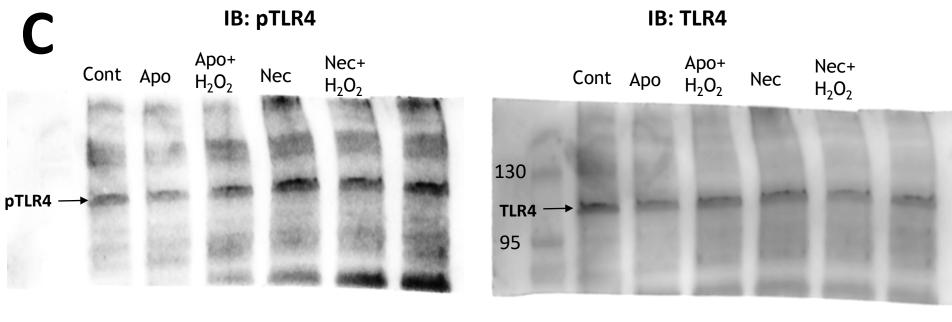

A

IB: HMGB1

Cont Apo Hect Cont Apo Hect

Stain free gel for protein loading

**SUPPLEMENTARY FIG. S1.** Western blot images. (A) Representative whole immunoblot of the cropped blot presented in Figure 1A. (B) Representative whole immunoblot of the cropped blot presented in Figure 1B. (C) Representative whole immunoblot of the cropped blot presented in Figure 1C. (D) Representative whole immunoblot of the cropped blot presented in Figure 1D. (E) Representative whole immunoblot of the cropped blot presented in Figure 1E. Cont – Control; Apo – apoptosis; Necr – necrosis.