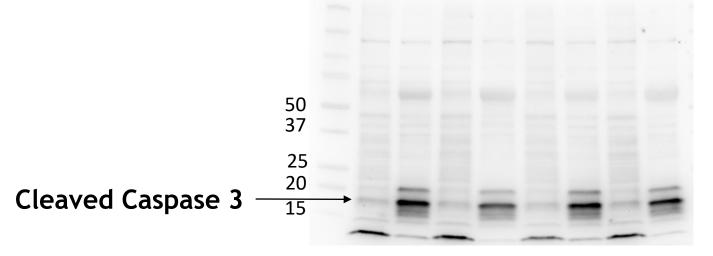

A

IB: HMGB1

Cont Apo Hect Cont Apo Hect

Stain free gel for protein loading

**SUPPLEMENTARY FIG. S1.** Western blot images. (A) Representative whole immunoblot of the cropped blot presented in Figure 1A. (B) Representative whole immunoblot of the cropped blot presented in Figure 1B. (C) Representative whole immunoblot of the cropped blot presented in Figure 1C. (D) Representative whole immunoblot of the cropped blot presented in Figure 1D. (E) Representative whole immunoblot of the cropped blot presented in Figure 1E. Cont – Control; Apo – apoptosis; Necr – necrosis.