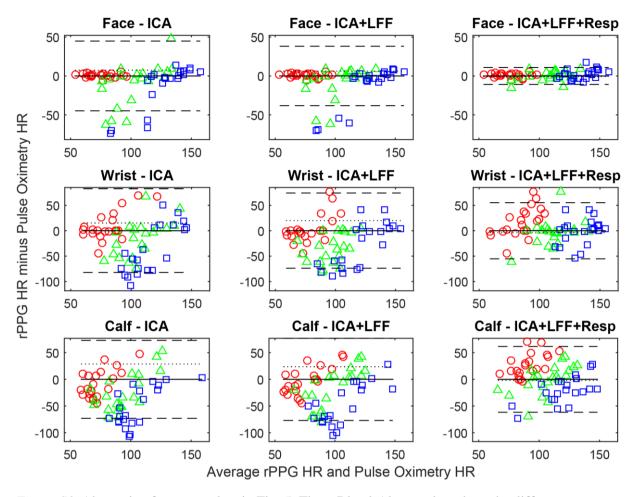

*Figure S1*. Alternative for scatterplots in Fig. 5. These Bland-Altman plots show the difference between rPPG and pulse oximetry heart rate measurements in beats per minute. Dotted lines indicate mean difference, dashed lines indicate the 1.96 standard deviation borders.