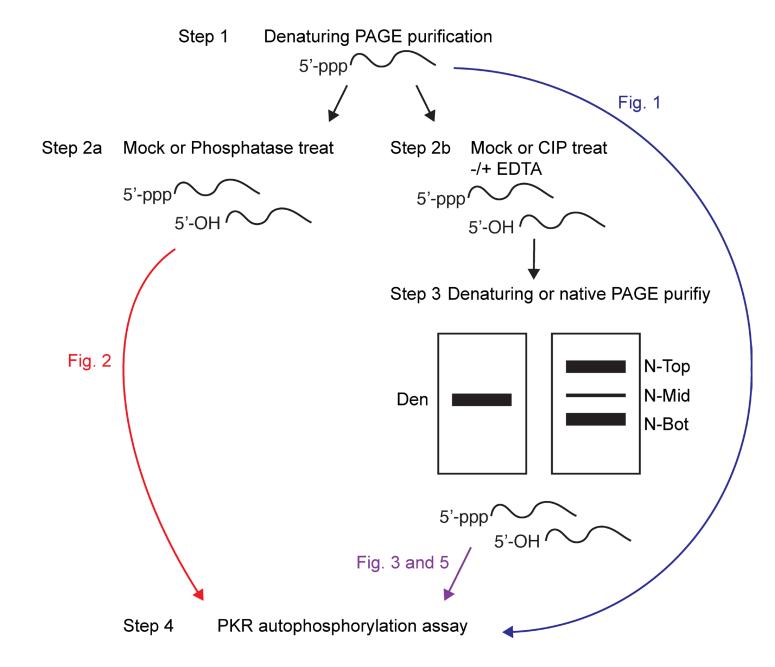

**Supplemental Figure S5**. Step 1) Every RNA used in this study was first gel-purified after denaturing PAGE. RNA in Fig. 1 was used in PKR autophosphorylation assays directly after Step 1. Step 2a) RNA was mock or phosphatase treated. Enzymes were removed by Phenol-Chloroform extraction. RNA in Fig. 2 was used in PKR autophosphorylation assays after step 2a. Step 2b) RNA was mock or CIP treated. EDTA or water was added to the reaction, and enzymes were removed by Phenol-Chloroform extraction. Step 3) RNA was purified again after denaturing or native PAGE. RNA in Fig. 3 and Fig 5 were used in PKR autophosphorylation assays after Step 2b and Step 3.