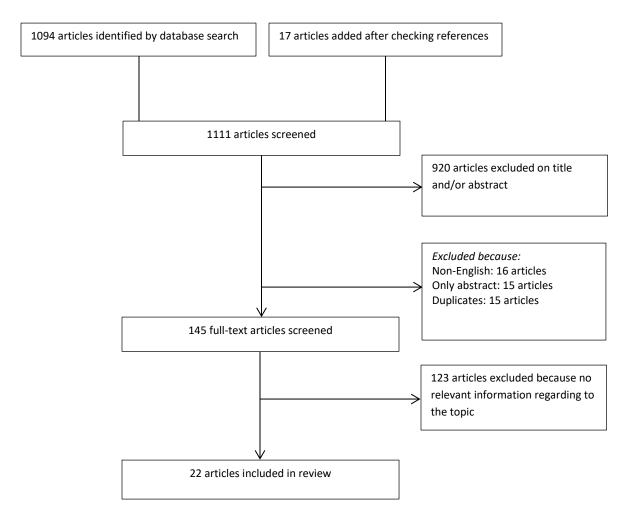

This search retrieved 1094 articles and 17 articles were added after checking references. These 1111 articles were screened on title and abstract by three authors (DB, CM and LP). 145 potentially relevant articles have been fully assessed by the reviewers, and in case of disagreement the article has been discussed until consensus was reached. Non-English articles and abstracts were excluded. After exclusion of studies not related to the topic, 22 articles were included (see flowchart in figure 1).

Literature search flow diagram