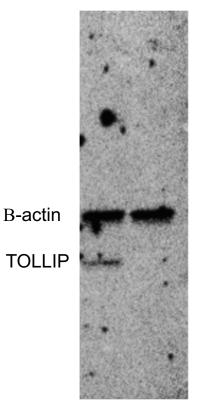

## **EV TOLLIP-KO**

TOLLIP expression was measured by Western blot on THP-1 cell lines with TOLLIP deleted using CRISPR-Cas9 gene editing (TOLLIP-KO) or control, empty vector cell lines with CRISPR-Cas9 machinery transfected (EV), as well as beta-actin loading control.