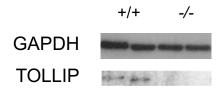

Western blot analysis of TOLLIP expression on macrophages from WT and *Tollip-/-* mice. *Tollip-/-* mice were rederived and backcrossed on C57BI/6 background.