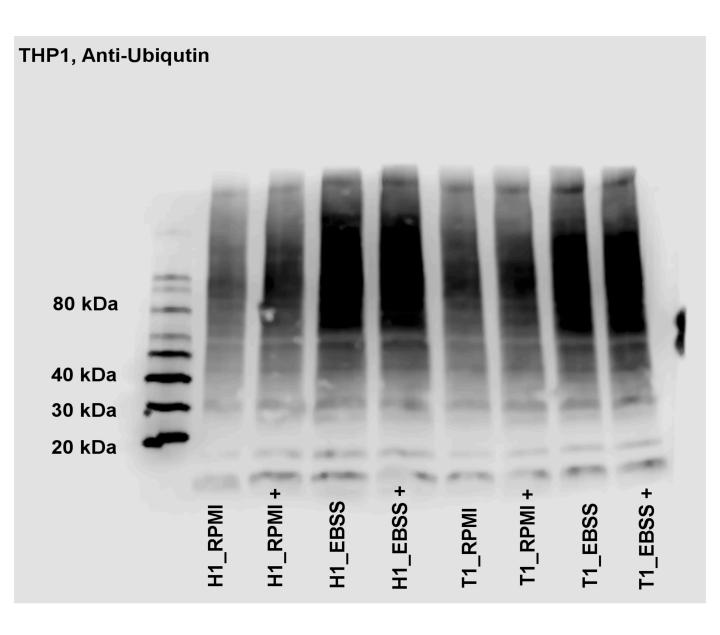

Western blot analysis of ubiquitin expression from TOLLIP-KO (T1) and empty vector (H1) THP-1 cell lines after four hours under nutrient-rich (RPMI) or starvation (EBSS) conditions. + indicates presence of chloroquine, an autophagy inhibitor.