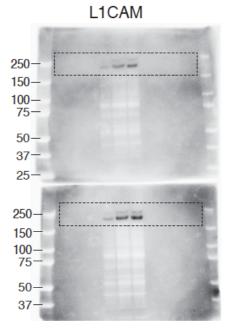

### Supplementary information

# Plant sphingolipids promote extracellular vesicle release and alleviate amyloid-ß pathologies in a mouse model of Alzheimer's disease

Kohei Yuyama, Kaori Takahashi, Seigo Usuki, Daisuke Mikami, Hui Sun, Hisatoshi Hanamatsu, Junichi Furukawa, Katsuyuki Mukai, Yasuyuki Igarashi

### Supplementary Figures and Table:



## Supplementary Fig.S1

Full-length blots for Fig. 1d.



# Supplementary Fig.S2

Body weights during plant GlcCer administration.







# Supplementary Fig.S3

Full-length blots for Fig. 5e.

#### Modified SHRPA results

| SHIRPA             |                     |                | Control | GlcCe |
|--------------------|---------------------|----------------|---------|-------|
| In the Viewing Jar | Coat color          | Abnormal       | 0/14    | 0/14  |
|                    | White belly         | No             | 14/14   | 14/14 |
|                    | Hair length         | Abnormal       | 0/14    | 0/14  |
|                    | Tremor              | Present        | 0/14    | 0/14  |
|                    | Body position       | Flat           | 14/14   | 14/14 |
|                    | Whiskers            | Abnormal       | 0/14    | 0/14  |
|                    | Palpebral closure   | Open           | 14/14   |