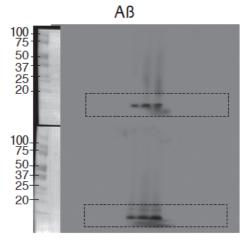

### Supplementary information

# Plant sphingolipids promote extracellular vesicle release and alleviate amyloid-ß pathologies in a mouse model of Alzheimer's disease

Kohei Yuyama, Kaori Takahashi, Seigo Usuki, Daisuke Mikami, Hui Sun, Hisatoshi Hanamatsu, Junichi Furukawa, Katsuyuki Mukai, Yasuyuki Igarashi

### Supplementary Figures and Table:



## Supplementary Fig.S1

Full-length blots for Fig. 1d.



# Supplementary Fig.S2

Body weights during plant GlcCer administration.







# Supplementary Fig.S3

Full-length blots for Fig. 5e.

#### Modified SHRPA results

| SHIRPA             |                     |                | Control | GlcCe |
|--------------------|---------------------|----------------|---------|-------|
| In the Viewing Jar | Coat color          | Abnormal       | 0/14    | 0/14  |
|                    | White belly         | No             | 14/14   | 14/14 |
|                    | Hair length         | Abnormal       | 0/14    | 0/14  |
|                    | Tremor              | Present        | 0/14    | 0/14  |
|                    | Body position       | Flat           | 14/14   | 14/14 |
|                    | Whiskers            | Abnormal       | 0/14    | 0/14  |
|                    | Palpebral closure   | Open           | 14/14   | 1