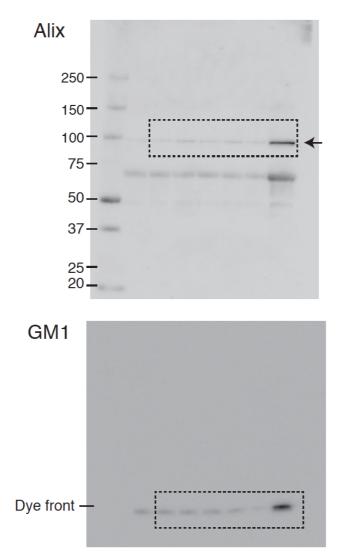

### Supplementary information

# Plant sphingolipids promote extracellular vesicle release and alleviate amyloid-ß pathologies in a mouse model of Alzheimer's disease

Kohei Yuyama, Kaori Takahashi, Seigo Usuki, Daisuke Mikami, Hui Sun, Hisatoshi Hanamatsu, Junichi Furukawa, Katsuyuki Mukai, Yasuyuki Igarashi

### Supplementary Figures and Table:



## Supplementary Fig.S1

Full-length blots for Fig. 1d.



# Supplementary Fig.S2

Body weights during plant GlcCer administration.







# Supplementary Fig.S3

Full-length blots for Fig. 5e.

#### Modified SHRPA results

| SHIRPA             |                     |                | Control | GlcCe |
|--------------------|---------------------|----------------|---------|-------|
| In the Viewing Jar | Coat color          | Abnormal       | 0/14    | 0/14  |
|                    | White belly         | No             | 14/14   | 14/14 |
|                    | Hair length         | Abnormal       | 0/14    | 0/14  |
|                    | Tremor              | Present        | 0/14    | 0/14  |
|                    | Body position       | Flat           | 14/14   | 14/14 |
|