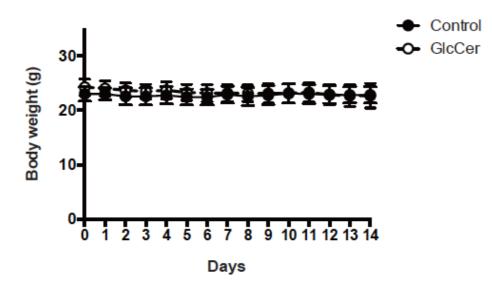

### Supplementary information

# Plant sphingolipids promote extracellular vesicle release and alleviate amyloid-ß pathologies in a mouse model of Alzheimer's disease

Kohei Yuyama, Kaori Takahashi, Seigo Usuki, Daisuke Mikami, Hui Sun, Hisatoshi Hanamatsu, Junichi Furukawa, Katsuyuki Mukai, Yasuyuki Igarashi

### Supplementary Figures and Table:



## Supplementary Fig.S1

Full-length blots for Fig. 1d.



# Supplementary Fig.S2

Body weights during plant GlcCer administration.







# Supplementary Fig.S3

Full-length blots for Fig. 5e.

#### Modified SHRPA results

| SHIRPA             |                     |                | Control | GlcCe |
|--------------------|---------------------|----------------|---------|-------|
| In the Viewing Jar | Coat color          | Abnormal       | 0/14    | 0/14  |
|                    | White belly         | No             | 14/14   | 14/14 |
|                    | Hair length         | Abnormal       | 0/14    | 0/14  |
|                    | Tremor              | Present        | 0/14    | 0/14  |
|                    | Body position       | Flat           | 14/14   | 14/14 |
|                    | Whiskers            | Abnormal       | 0/14    | 0