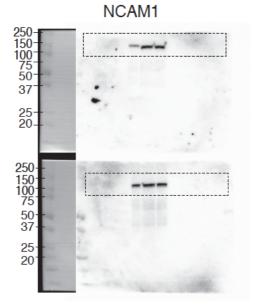

### Supplementary information

# Plant sphingolipids promote extracellular vesicle release and alleviate amyloid-ß pathologies in a mouse model of Alzheimer's disease

Kohei Yuyama, Kaori Takahashi, Seigo Usuki, Daisuke Mikami, Hui Sun, Hisatoshi Hanamatsu, Junichi Furukawa, Katsuyuki Mukai, Yasuyuki Igarashi

### Supplementary Figures and Table:



## Supplementary Fig.S1

Full-length blots for Fig. 1d.



# Supplementary Fig.S2

Body weights during plant GlcCer administration.







# Supplementary Fig.S3

Full-length blots for Fig. 5e.

#### Modified SHRPA results

| SHIRPA             |                     |                | Control | GlcCe |
|--------------------|---------------------|----------------|---------|-------|
| In the Viewing Jar | Coat color          | Abnormal       | 0/14    | 0/14  |
|                    | White belly         | No             | 14/14   | 14/14 |
|                    | Hair length         | Abnormal       | 0/14    | 0/14  |
|                    | Tremor              | Present        | 0/14    | 0/14  |
|                    | Body position       | Flat           | 14/14   | 14/14 |
|                    | Whiskers            | Abnormal       | 0/14    | 0/14  |
|                    | Palpebral closure   | Open           | 14/14