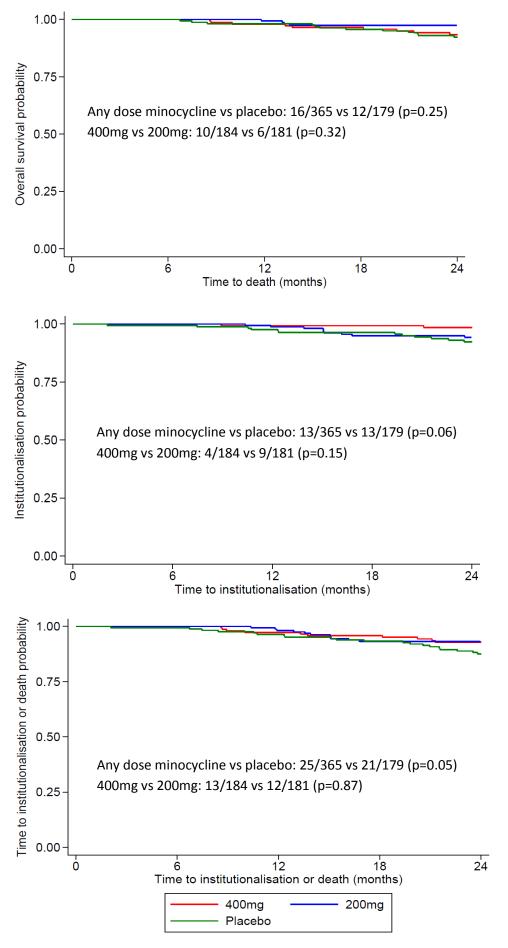

using imputation method (1) and (B) using imputation method (2) to estimate scores for patients with no follow-up past baseline. Graph shows change in mean BADLS scores with standard errors. Baseline scores\* are set to zero. p-values are from tests for time-by-treatment interaction from repeated measures analysis. Results from ITT analysis N=554.



10

6

Average change in BADLS

2





(2B) Imputation 2

10

\*Baseline scores: 400mg 5.6, 200mg 4.9, placebo 5.5

eFigure 4. Subgroup analyses of change in sMMSE over 24 months for minocycline (any dose) versus placebo by baseline characteristics: duration of symptoms, baseline sMMSE, age and gender. Results are derived from a repeated measures model, with p-values from tests for interaction between treatment and the selected subgroup.











\* 8 patients start with an sMMSE of 30 and have a 24 month sMMSE of 30

#### eTable 4. Baseline characteristics of those who stopped MADE treatment. Data are n (%).

| Baseline cha         | 400mg             | 200mg       | Placebo    | Total      |             |
|----------------------|-------------------|-------------|------------|------------|-------------|
|                      | (n=184)           | (n=181)     | (n=179)    | (n=544)    |             |
| Age                  | <65 (n=65)        | 15 (23.1%)  | 7 (10.8%)  | 6 (9.2%)   | 28 (43.1%)  |
|                      | 65-74 (n=200)     | 45 (22.5%)  | 23 (11.5%) | 19 (9.5%)  | 87 (43.5%)  |
|                      | 75+ (n=279)       | 68 (24.4%)  | 36 (12.9%) | 35 (12.5%) | 139 (49.8%) |
| Gender               | Female (