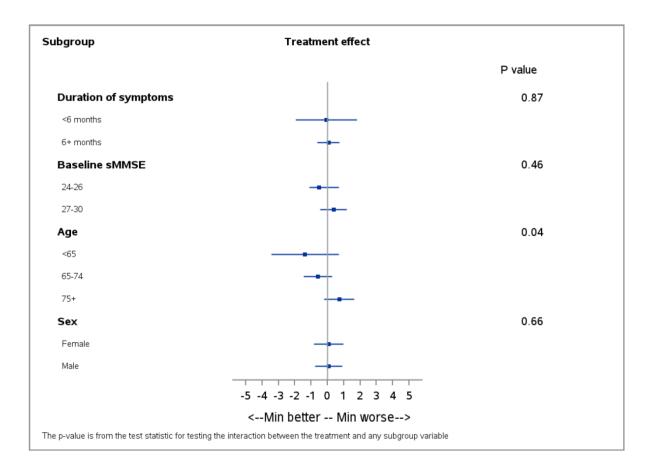

10

6

Average change in BADLS

2

(2B) Imputation 2

10

\*Baseline scores: 400mg 5.6, 200mg 4.9, placebo 5.5

eFigure 4. Subgroup analyses of change in sMMSE over 24 months for minocycline (any dose) versus placebo by baseline characteristics: duration of symptoms, baseline sMMSE, age and gender. Results are derived from a repeated measures model, with p-values from tests for interaction between treatment and the selected subgroup.