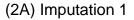

\*Baseline scores: 400mg 26.3, 200mg 26.5, placebo 26.4

© 2019 Howard R et al. JAMA Neurology.

eFigure 3. Change in BADLS from baseline to month 24 (A) using imputation method (1) and (B) using imputation method (2) to estimate scores for patients with no follow-up past baseline. Graph shows change in mean BADLS scores with standard errors. Baseline scores\* are set to zero. p-values are from tests for time-by-treatment interaction from repeated measures analysis. Results from ITT analysis N=554.

10

6

Average change in BADLS

2

(2B) Imputation 2

10

\*Baseline scores: 400mg 5.6, 200mg 4.9, placebo 5.5

eFigure 4. Subgroup analyses of change in sMMSE over 24 months for minocycline (any dose) versus placebo by baseline characteristics: duration of symptoms, baseline sMMSE, age and gender. Results are derived from a repeated measures model, with p-values from tests for interaction between treatment and the selected subgroup.