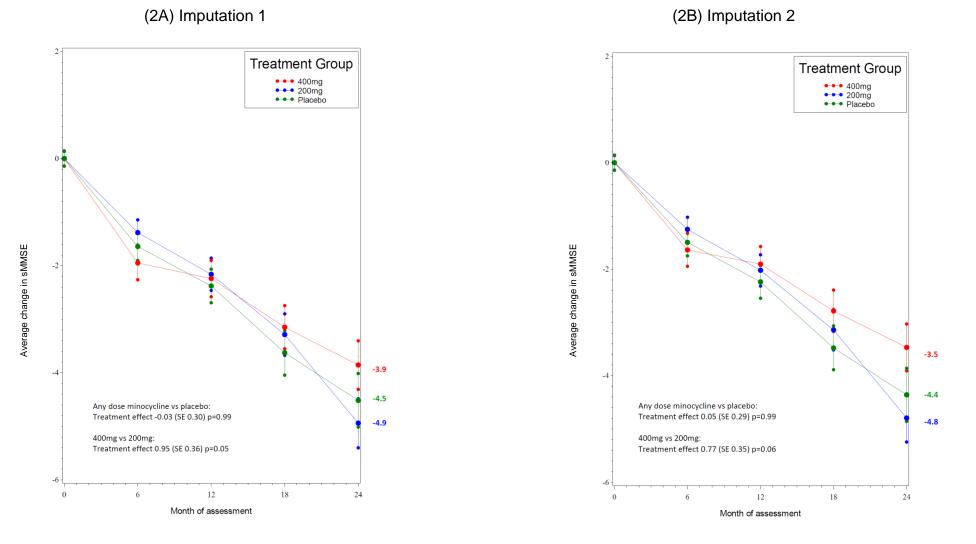

eFigure 2. Change in sMMSE from baseline to month 24 (A) using imputation method (1) and (B) using imputation method (2) to estimate scores for patients with no follow-up past baseline. Graph shows change in mean sMMSE scores with standard errors. Baseline scores\* are set to zero. p-values are from tests for time-by-treatment interaction from repeated measures analysis. Results from ITT analysis N=554.

\*Baseline scores: 400mg 26.3, 200mg 26.5, placebo 26.4

© 2019 Howard R et al. JAMA Neurology.

eFigure 3. Change in BADLS from baseline to month 24 (A) using imputation method (1) and (B) using imputation method (2) to estimate scores for patients with no follow-up past baseline. Graph shows change in mean BADLS scores with standard errors. Baseline scores\* are set to zero. p-values are from tests for time-by-treatment interaction from repeated measures analysis. Results from ITT analysis N=554.