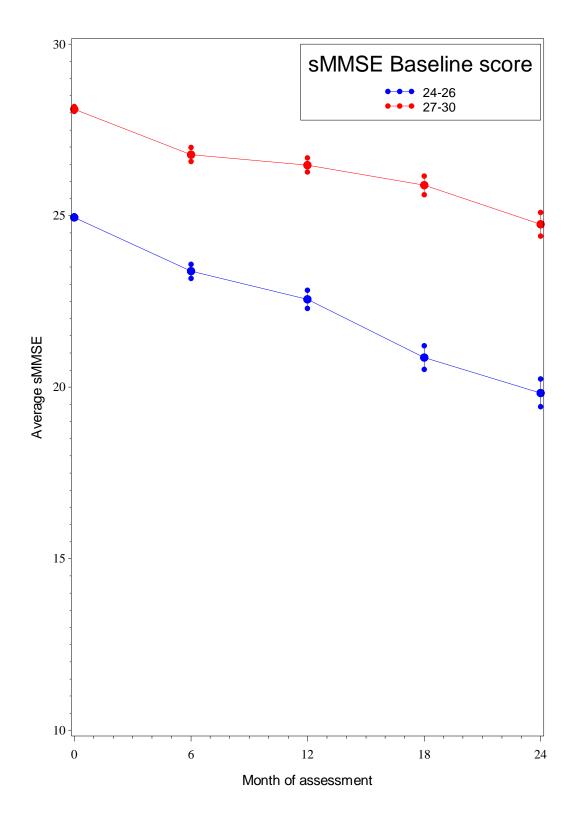

eTable 1. Follow-up Rates for sMMSE and BADLS by Treatment Allocation and Follow-up Period eTable 2. Reasons for Failed Screens Into MADE Trial eTable 3. Causes of Death eTable 4. Baseline Characteristics of Those Who Stopped MADE Treatment eTable 5A. Line by Line Listings of Serious Adverse Events (SAEs) Categorised eTable 5B. Serious Adverse Events Categorised by Treatment Allocation and Whether on Treatment (IMP) eFigure 1. Flow Chart: Follow-up Completeness Over Time eFigure 2. Change in sMMSE From Baseline to Month 24 (A) Using Imputation Method (1) and (B) Using Imputation Method (2) to Estimate Scores for Patients With No Follow-up Past Baseline eFigure 3. Change in BADLS From Baseline to Month 24 (A) Using Imputation Method (1) and (B) Using Imputation Method (2) to Estimate Scores for Patients With No Follow-up Past Baseline eFigure 4. Subgroup Analyses of Change in sMMSE Over 24 Months for Minocycline (Any Dose) Versus Placebo by Baseline Characteristics eFigure 5. Probability of (A) Survival, (B) Remaining Community Resident and (C) Being Alive and Community-Resident by Treatment Allocation: Kaplan-Meier Survival Plots eFigure 6. Average Decline of sMMSE Split by Baseline sMMSE Score of 24-26 or 27-30