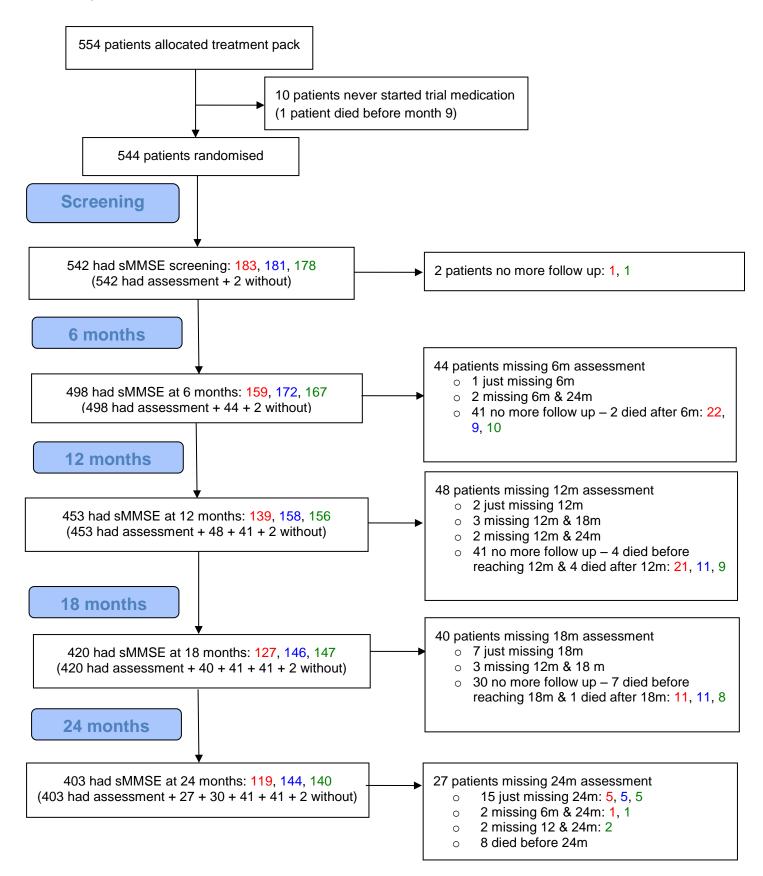

#### eFigure 1. Flow chart: follow up completeness over time

Colour coding to show assessments split by treatment: red is 400mg, blue is 200mg and green is placebo.