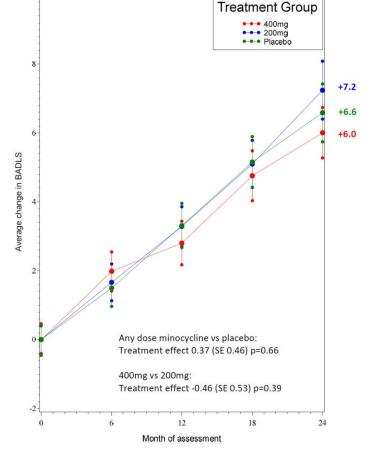

\*Baseline scores: 400mg 26.3, 200mg 26.5, placebo 26.4

© 2019 Howard R et al. JAMA Neurology.

eFigure 3. Change in BADLS from baseline to month 24 (A) using imputation method (1) and (B) using imputation method (2) to estimate scores for patients with no follow-up past baseline. Graph shows change in mean BADLS scores with standard errors. Baseline scores\* are set to zero. p-values are from tests for time-by-treatment interaction from repeated measures analysis. Results from ITT analysis N=554.

10

6

Average change in BADLS

2

(2B) Imputation 2

10

\*Baseline scores: 400mg 5.6, 200mg 4.9, placebo 5.5

eFigure 4. Subgroup analyses of change in sMMSE over 24 months for minocycline (any dose) versus placebo by baseline characteristics: duration of symptoms, baseline sMMSE, age and gender. Results are derived from a repeated measures model, with p-values from tests for interaction between treatment and the selected subgroup.