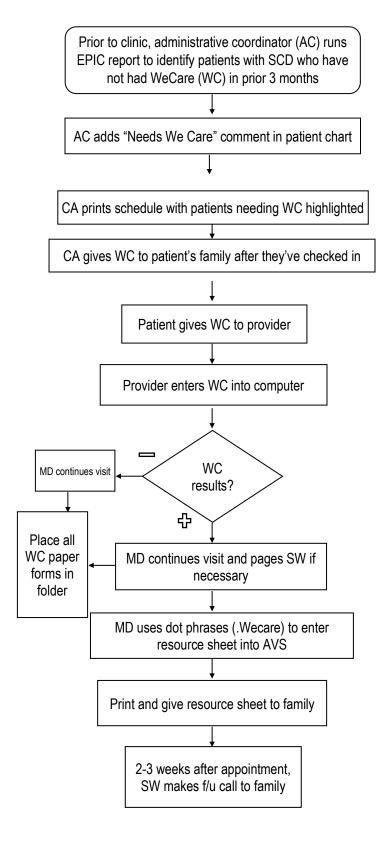

| Date:                                                             |                                                                                                        |
|-------------------------------------------------------------------|--------------------------------------------------------------------------------------------------------|
| Process                                                           | Comments: who completed this,<br>amount of time, need for clarification,<br>steps for improvement, etc |
| SW identifies<br>checked-in<br>pts and gives<br>them WC<br>survey |                                                                                                        |
| Pt completes<br>WC and<br>returns to<br>provider                  |                                                                                                        |
| Provider<br>enters WC<br>into<br>computer                         |                                                                                                        |
| Dot phrase<br>used to<br>obtain<br>resource<br>sheet              |                                                                                                        |
| Resource<br>sheet printed                                         |                                                                                                        |
| Resource<br>sheet<br>provided to<br>family                        |                                                                                                        |