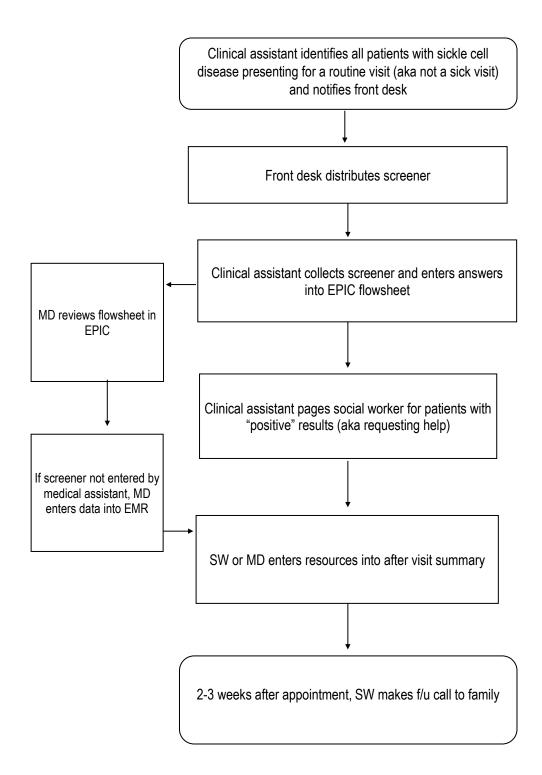

| Date:                                                             |                                                                                                        |
|-------------------------------------------------------------------|--------------------------------------------------------------------------------------------------------|
| Process                                                           | Comments: who completed this,<br>amount of time, need for clarification,<br>steps for improvement, etc |
| SW identifies<br>checked-in<br>pts and gives<br>them WC<br>survey |                                                                                                        |
| Pt completes<br>WC and<br>returns to<br>provider                  |                                                                                                        |
| Provider<br>enters WC<br>into<br>computer                         |                                                                                                        |
| Dot phrase<br>used to<br>obtain<br>resource<br>sheet              |                                                                                                        |
| Resource<br>sheet printed                                         |                                                                                                        |
| Resource<br>sheet<br>provided to<br>family                        |                                                                                                        |