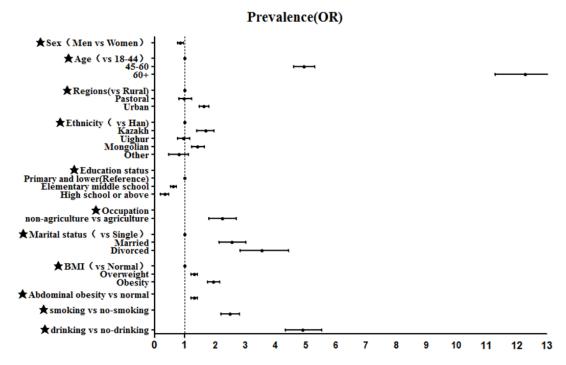

Factors associated with prevalence, awareness, treatment and control of hypertension from multiple logistic regressions: Supplementary-Fig 2: Hypertension, Supplementary-Fig 3: Awareness, Supplementary-Fig 4: Treatment, Supplementary-Fig 5: Control.

Fig 2. Factors associated with HT From multiple logistic regression Emin adults

Fig 3. Factors associated with awareness of HT From multiple logistic regression Emin adults

★drinking vs no-drinking

Fig 4. Factors associated with treatment of HT From multiple logistic regression Emin adults