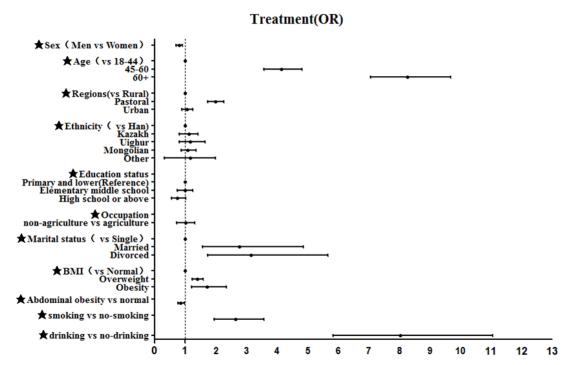

Factors associated with prevalence, awareness, treatment and control of hypertension from multiple logistic regressions: Supplementary-Fig 2: Hypertension, Supplementary-Fig 3: Awareness, Supplementary-Fig 4: Treatment, Supplementary-Fig 5: Control.

Fig 2. Factors associated with HT From multiple logistic regression Emin adults

Fig 3. Factors associated with awareness of HT From multiple logistic regression Emin adults

★drinking vs no-drinking

Fig 4. Factors associated with treatment of HT From multiple logistic regression Emin adults