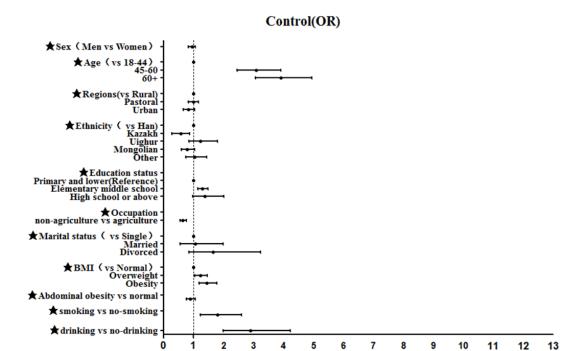

Factors associated with prevalence, awareness, treatment and control of hypertension from multiple logistic regressions: Supplementary-Fig 2: Hypertension, Supplementary-Fig 3: Awareness, Supplementary-Fig 4: Treatment, Supplementary-Fig 5: Control.

Fig 5. Factors associated with control of HT From multiple logistic regression Emin adults