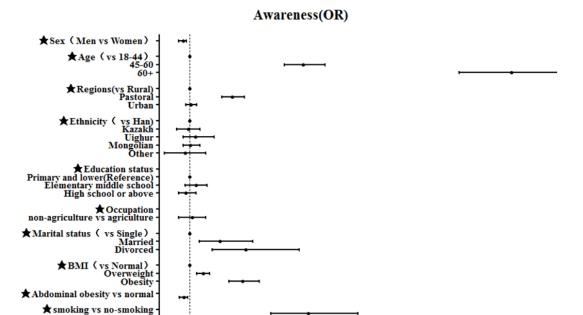

Factors associated with prevalence, awareness, treatment and control of hypertension from multiple logistic regressions: Supplementary-Fig 2: Hypertension, Supplementary-Fig 3: Awareness, Supplementary-Fig 4: Treatment, Supplementary-Fig 5: Control.

Fig 2. Factors associated with HT From multiple logistic regression Emin adults

Fig 3. Factors associated with awareness of HT From multiple logistic regression Emin adults

★drinking vs no-drinking

Fig 4. Factors associated with treatment of HT From multiple logistic regression Emin adults