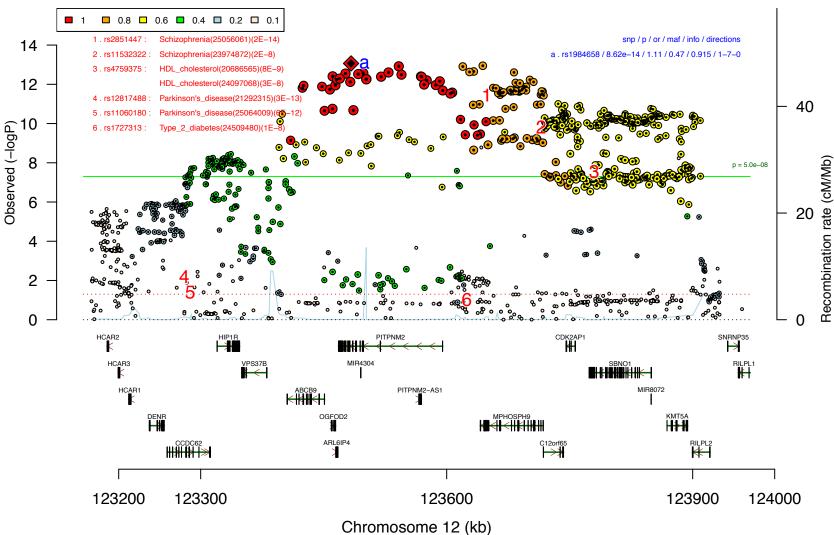

## pgc\_scz\_asia\_ASNstage12.15.chr12

database: gwascatalog.txt.ow.short.new.sorted, refGene.txt.May\_2017.out