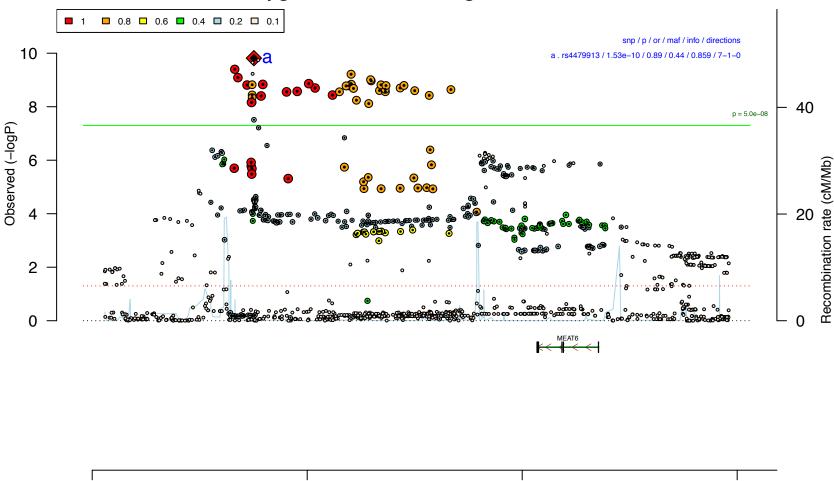

# pgc\_scz\_asia\_ASNstage12.8.chr4

pgc\_scz\_asia\_ASNstage12.9.chr6

database: gwascatalog.txt.ow.short.new.sorted, refGene.txt.May\_2017.out