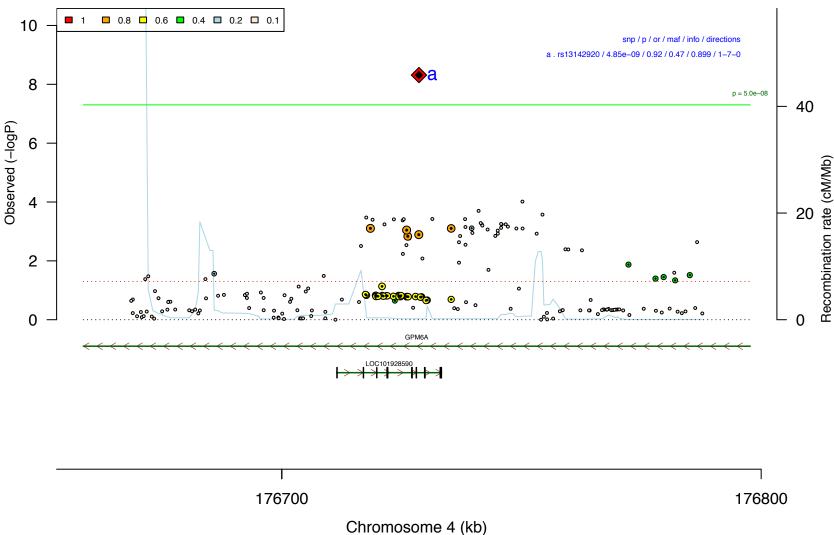

# pgc\_scz\_asia\_ASNstage12.8.chr4

pgc\_scz\_asia\_ASNstage12.9.chr6

database: gwascatalog.txt.ow.short.new.sorted, refGene.txt.May\_2017.out