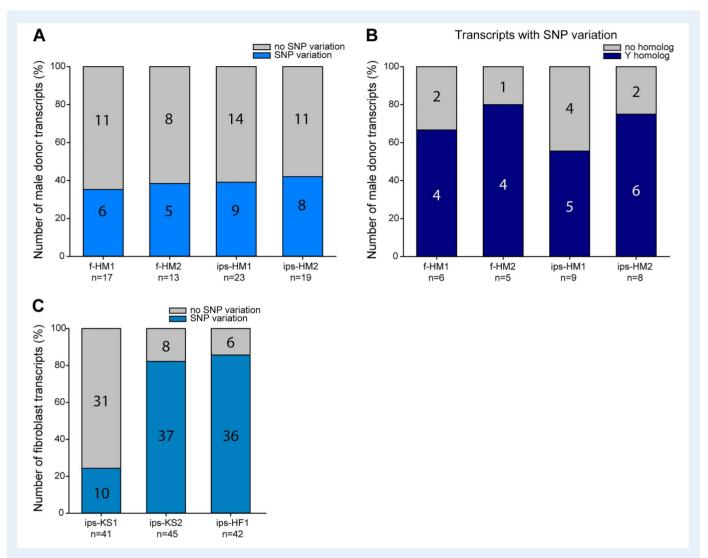

## **SUPPLEMENTARY DATA**

**Supplementary Figure S3** Control single nucleotide polymorphism analysis for HM fibroblasts and hiPSCs as well as single nucleotide polymorphism analysis of KS fibroblasts. (A) Number of transcripts with or without single nucleotide polymorphism (SNP) variation in HM fibroblast and hiPSC. (B) Number of transcripts with SNP variation, with or without Y chromosome homologs. (C) Number of transcripts with or without SNP variation in KS and HF fibroblasts. Results combined from three biological replicates. (See also Fig. 4, Supplementary Table SVIII)