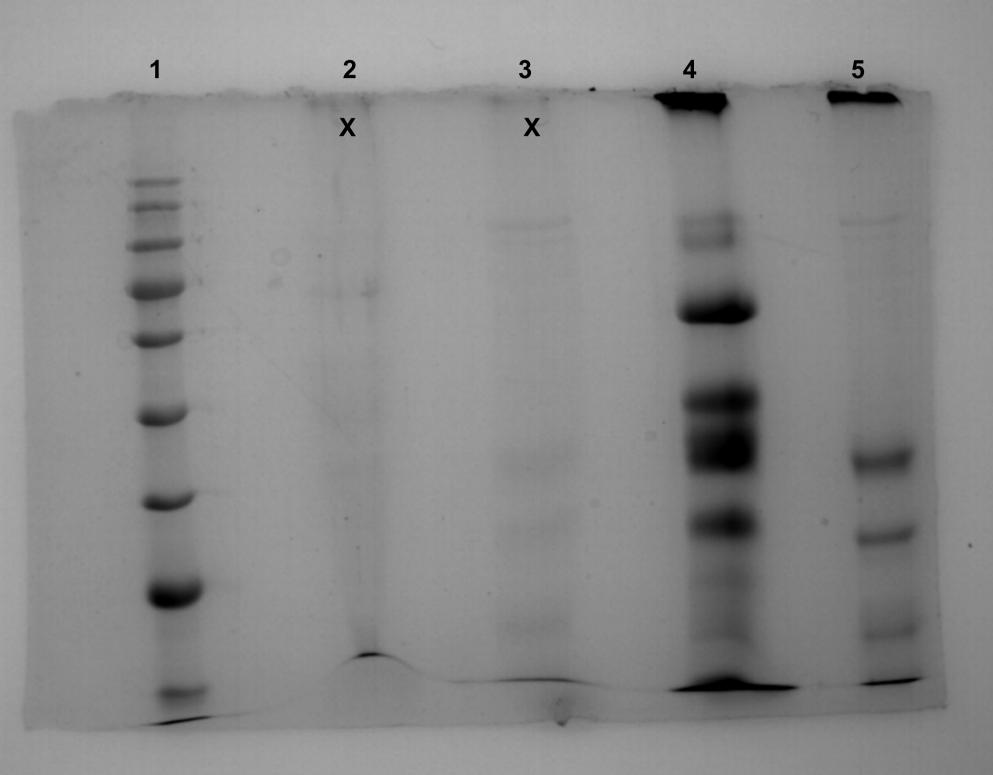

## SDS polyacrylamide gel electrophoresis of hatching liquid

The image was taken using MiniBIS Pro DNR Bioimaging systems

Lane 1: ladder BlueStar Prestained Protein Marker (Nippon) range: 10 – 180 kDa

Lanes 2 and 3 are non-dialyzed samples of two hatching liquid batches

Lanes 4 and 5 are the same two hatching liquid batches after dialysis: Lane4 is included in S3 Fig and lane 5 in Fig 6A.