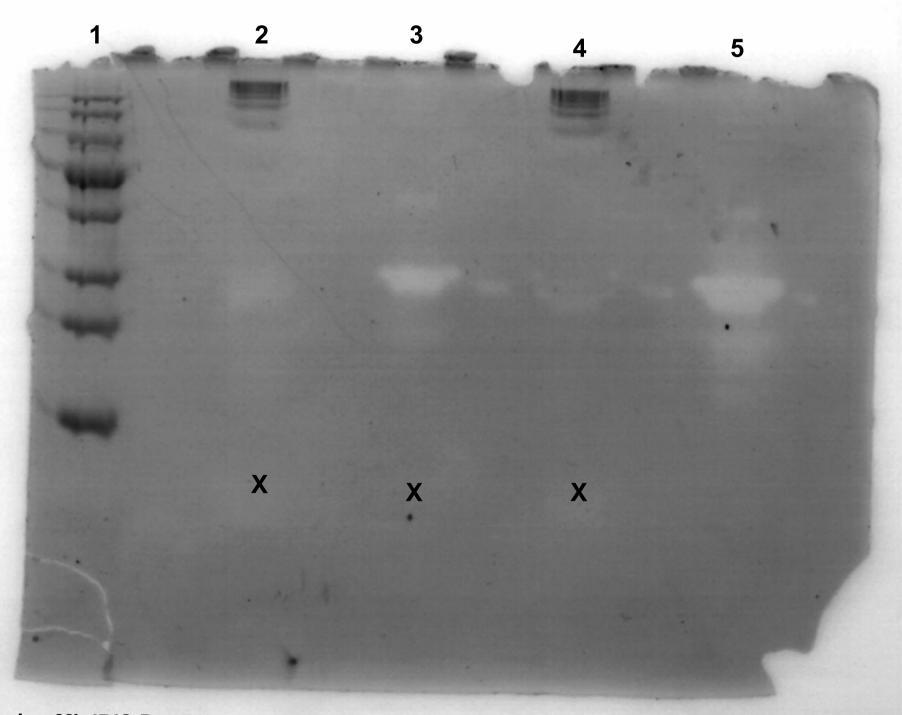

## **Zymography of two hatching liquid batches**

The image was taken using MiniBIS Pro DNR Bioimaging systems

Lane 1: ladder BlueStar Prestained Protein Marker (Nippon) range: 10 – 180 kDa

Lanes 2 and 4 are non-dialyzed samples of two different hatching liquid batches

Lanes 3 and 5 are dialyzed samples of the same hatching liquid batches. Sample 5 is represented in Fig. 6B