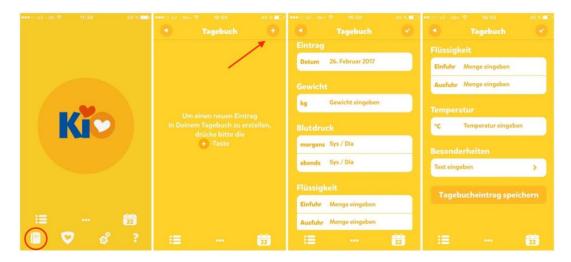

## b)diary function

In the diary function you can enter your weight, blood pressure, hydration, temperature and specifics for each day you want.