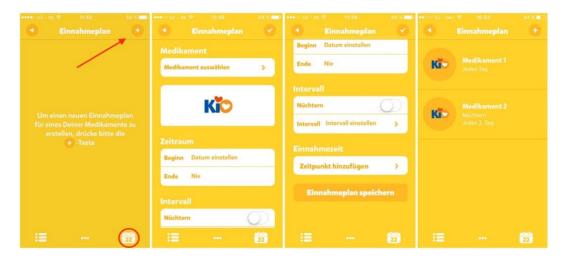

Now choose the medication from your medication list, select the date and the time for medication intake, create your own medication reminder function and have an overview of all your medications.