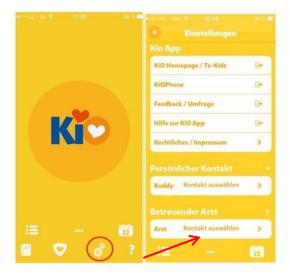

## c)contact function

Deposit the email address of your CF doctor for easy contact. Push function allows sending of diary information to designated physician.