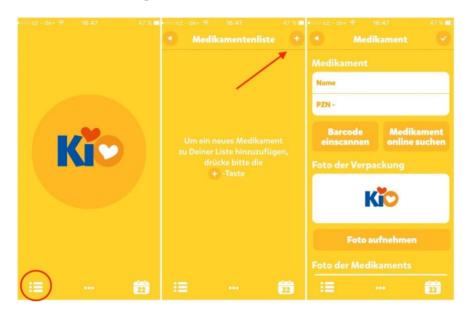

## Features of the application with screenshots to illustrate use

a)Medication list and plan

Prepare your own medication list, scan the barcode or use the PZN (German uniform pharmacy number (translation: central pharmacy number) able to unambigously identify every pharmaceutical product licensed in Germany) to search your medication online and take a picture of the medication packaging.