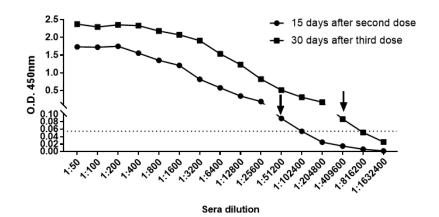

Designed with help of https://smart.servier.com/

**Supplementary Figure 1: Immunization protocol.** 



**Supplementary Figure 2**. **Sm16-specific antibodies titer endpoints in immunized mice serum.** Pools of sera from mice immunized with rSm16 plus Freund's adjuvant obtained 15 days after the second dose (black circles) or 30 days after the third dose (black square) were serially diluted, beginning at 1:50, and used in an ELISA assay. The threshold was calculated using the mean absorbance value of the blank wells plus two standard deviations. The arrows indicate antibodies titer endpoints observed after two and three immunization doses.