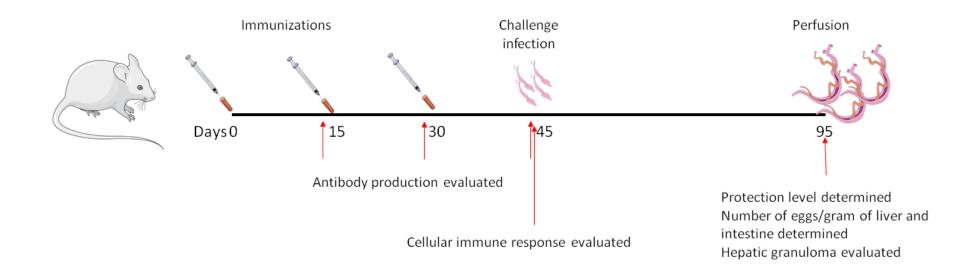

Designed with help of https://smart.servier.com/

**Supplementary Figure 1: Immunization protocol.** 

**Supplementary Figure 2**. **Sm16-specific antibodies titer endpoints in immunized mice serum.** Pools of sera from mice immunized with rSm16 plus Freund's adjuvant obtained 15 days after the second dose (black circles) or 30 days after the third dose (black square) were serially diluted, beginning at 1:50, and used in an ELISA assay. The threshold was calculated using the mean absorbance value of the blank wells plus two standard deviations. The arrows indicate antibodies titer endpoints observed after two and three immunization doses.