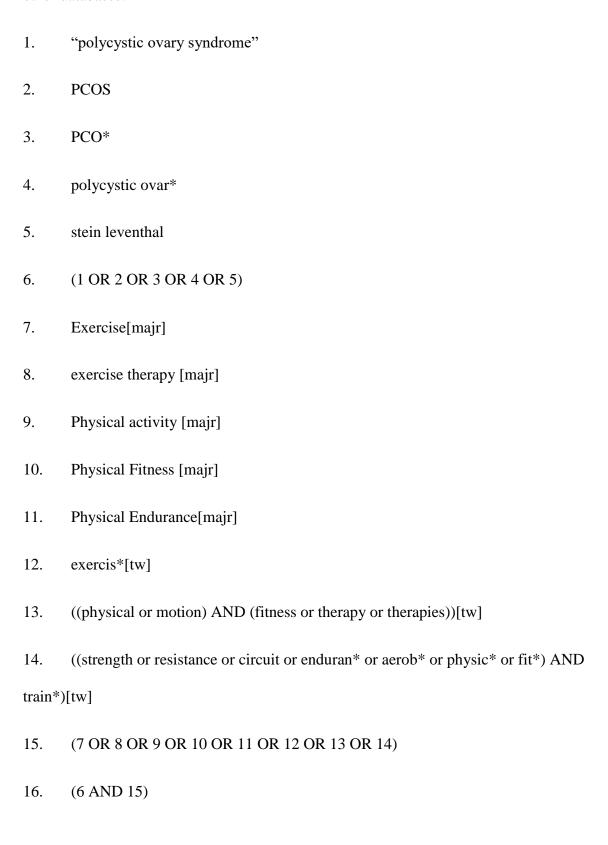

<sup>\*</sup> Corresponding Author

The search was performed using PubMed syntax as demonstrated below, and amended for other databases:

((((((((("polycystic ovary syndrome"[Title/Abstract]) OR PCOS[Title/Abstract]) OR
PCO\*[Title/Abstract]) OR polycystic ovar\*[Title/Abstract]) OR stein
leventhal[Title/Abstract]))) AND (((((((Exercise[majr]) OR exercise therapy [majr]) OR
Physical activity [majr]) OR Physical Endurance[majr]) OR exercis\*[tw]) OR (((physical or
motion) AND (fitness or therapy or therapies))[tw])) OR (((strength or resistance or circuit or
enduran\* or aerob\* or physic\* or fit\*) AND train\*)[tw]))