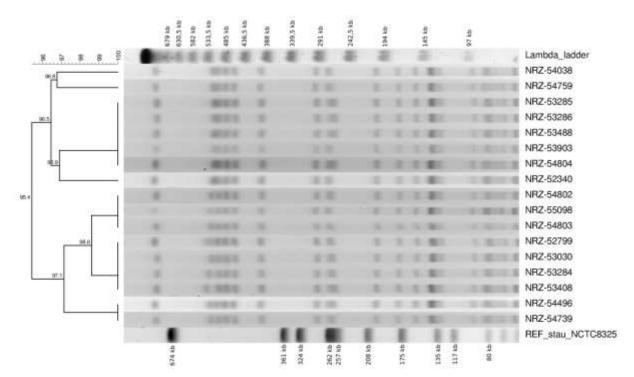

**Supplementary Figure S1:** Pulsed-field gel electrophoresis (PFGE) profiles from 17 isolates belonging to the Klebsiella pneumoniae ST307 outbreak in north-eastern Germany 2019