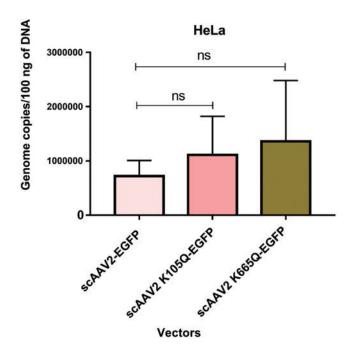

**Supplementary Figure S4.** Viral entry assay. HeLa cells were mockinfected or infected with scAAV2-EGFP, scAAV2 K1050-EGFP, and scAAV2 K6650-scEGFP mutant vector at an MOI of  $1\times10^4$  vgs/cell. Genomic DNA was isolated after 3 h and the vector copy number was estimated by qPCR. The data represent vector copies per diploid genome and are expressed as mean  $\pm$  SD from three independent experiments with three replicates for each condition. Dunnett's multiple comparisons test was used to determine the statistical significance. Data were normalized to mock condition. ns, not significant.