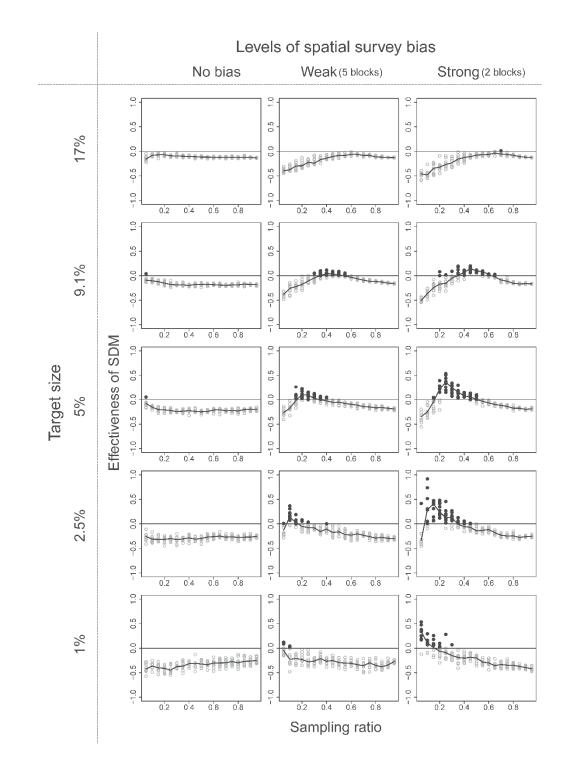

## 1 S1 Figs. Performance of the ecological niche model (ENM) approach using GLM.

 $\mathbf{2}$ 

3

4 Fig A Performance of the ecological niche model (ENM) approach using GLM in the

- 6 SDM approach is beneficial, and gray open circles are the other case. Line chart shows
- 7 median value in each condition.