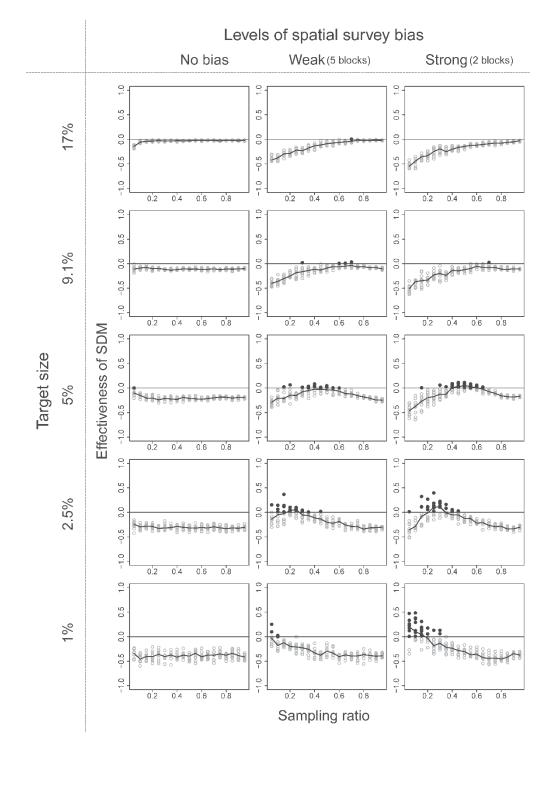

**Fig C** Performance of the ecological niche model (ENM) approach using GLM in the

17 community structure type 3 illustrated in Figs 2e and f. See Fig A in S3 Figs for more details.