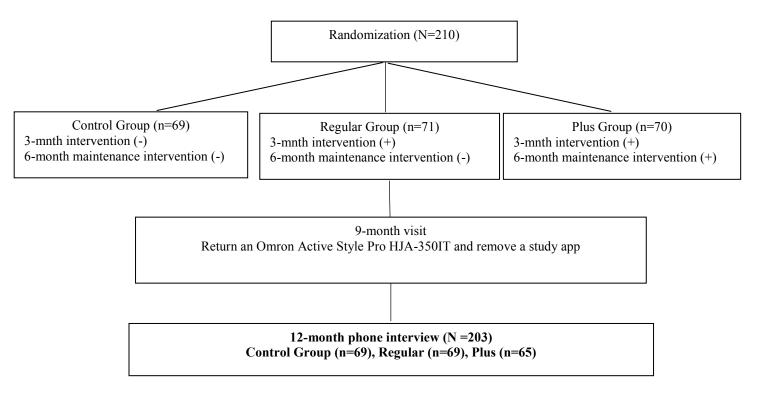

## Overall study design



## mPED Trial: 12 Month Telephone Interview Questions

Congratulations for completing 12 months of the mPED Study! I would like to take a few minutes to ask some questions and get your honest feedback about our study. We greatly appreciate all of your help with the study and welcome any feedback you may have. This portion of the visit will be recorded.

Think back over the past 12 months of the mPED study to answer the following questions. There is no right or wrong answer. Please be as honest as possible when answering these questions.

- 1. Looking back over the last 12 months, what did you learn the most from the mPED Study?
- 2. What did you like the most about the study?
- 3. What did you like the least about the study?
- 4. What would you change about the study?
- 5. Since you retu