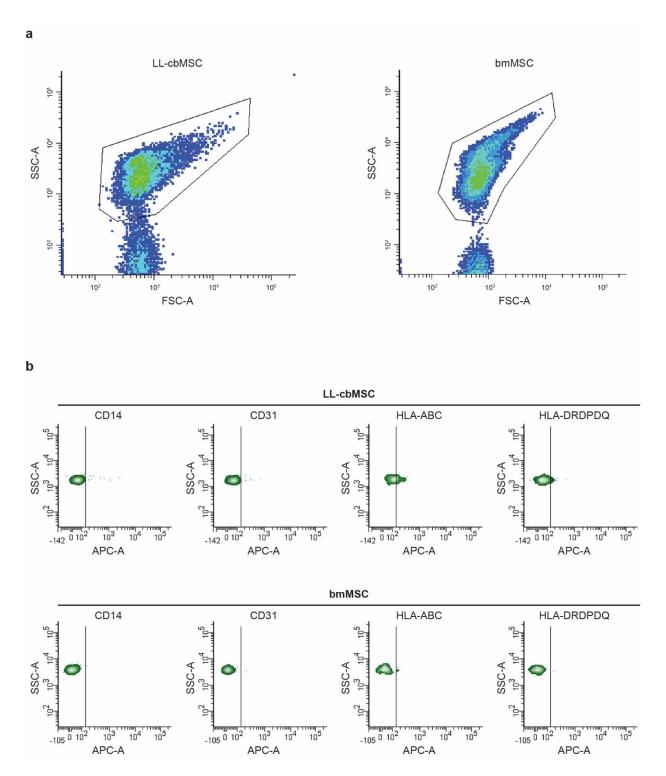

**Supplementary Figure S1.** Flow cytometry analyses of MSC EV. (a) Representative flow cytometry density plot showing morphological gate used to select extracellular vesicles for further analysis. (b) Representative flow cytometry density plots showing fluorescent signal as detected by APC-A channel for different antigens. The vertical bar marks positivity for APC-A signal.