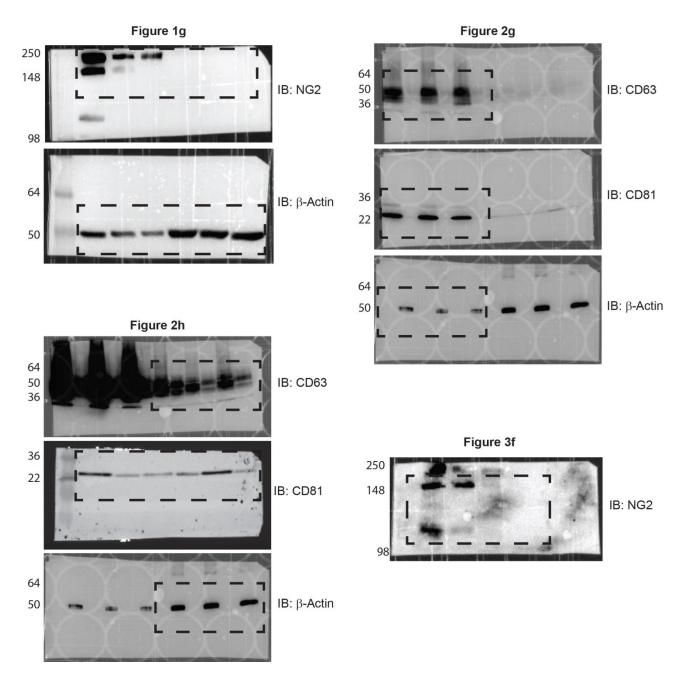

**Supplementary Figure S2**. Western blot analyses of MSC and MSC EV. Uncropped images of western analysis membranes showed in the specified main figures. Molecular weight marker bands are indicated. IB, immunoblot.