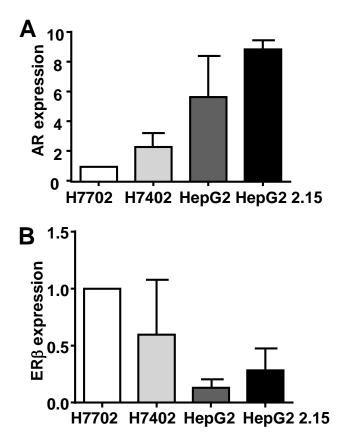

## Figure S2. AR and ER expression levels in human HCC cell lines

Figure S2. AR and ER are constitutively expressed in human HCC cell lines. The mRNA levels of AR (A) and ER $\beta$  (B) were detected in the indicated cell lines. Data are represented as mean  $\pm$  SEM.