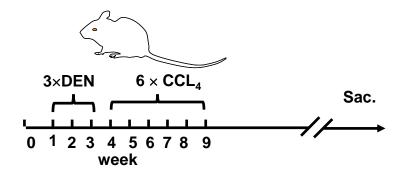

Figure S1 Schematic diagram for the procedure of the mouse HCC model and assay

Figure S1. Schematic diagram for the procedure of the mouse HCC model and assay. C57BL/6 mice were injected three times with DEN (100 mg/kg, i.p.) at the age of 2 weeks followed by six injections of  $CCl_4$  (0.5 ml/kg i.p.) and sacrificed at different time points after DEN treatment.