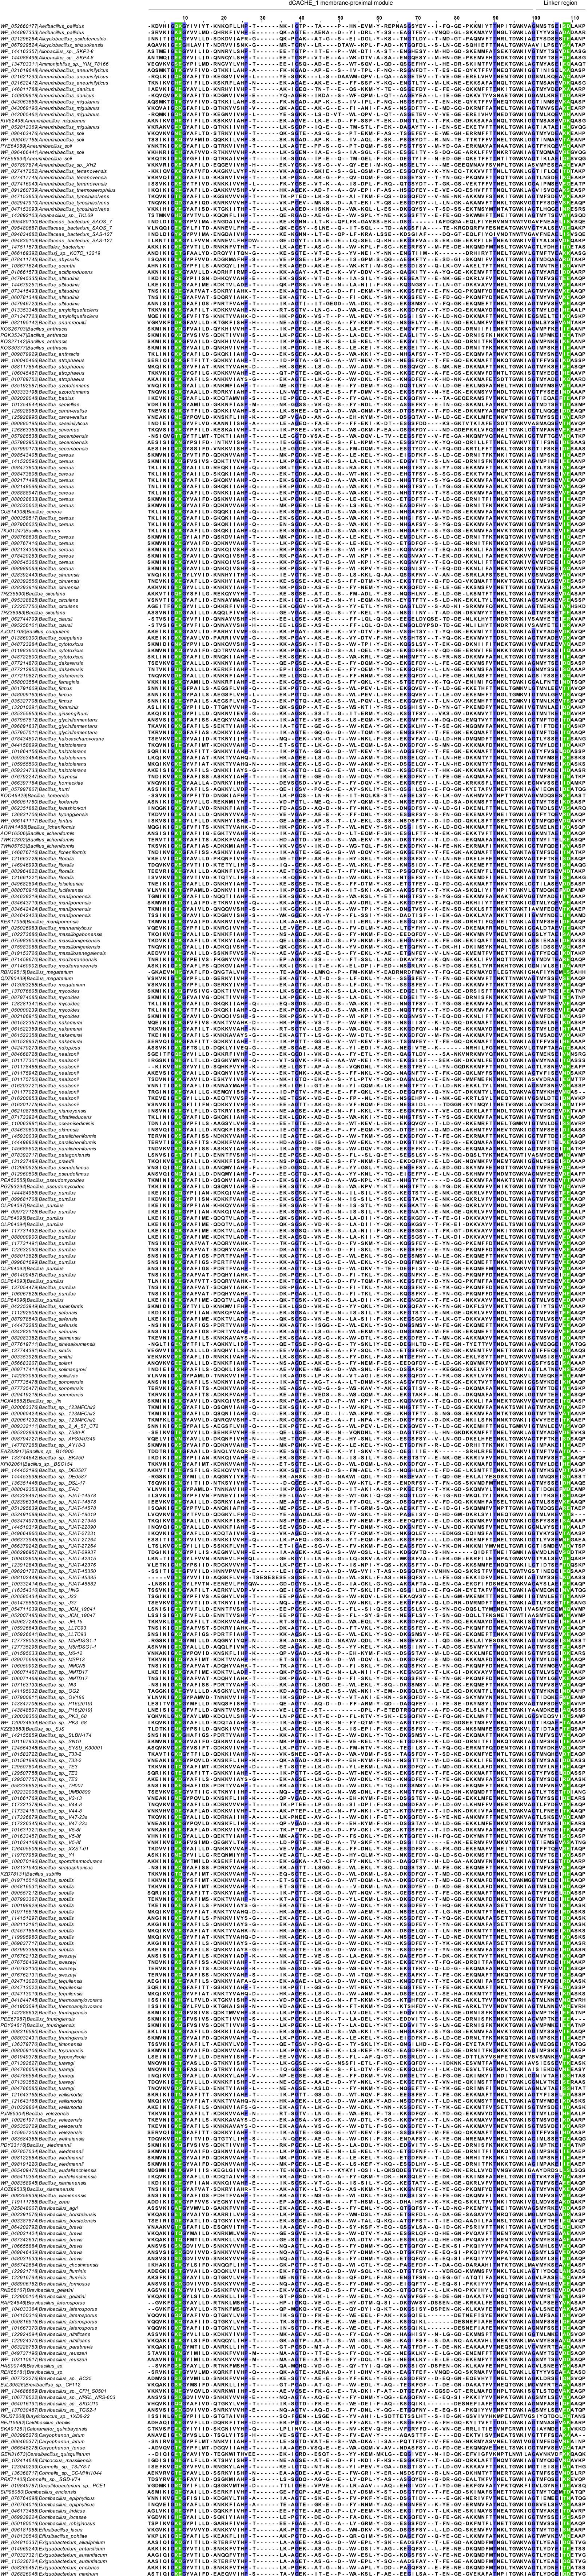

Figure S2. Amino-acid sequence alignment of TM2-proximal region from 795 dCACHE\_1 domain-containing bacterial chemoreceptors. NCBI sequence accession number of chemoreceptors and the corresponding bacterial species are reported next to sequence alignments. The four key pH-sensing residues are highlighted in green. Highly-conserved residues (>95% identify threshold) are highlighted in blue. Lysine-glutamate pair in the membrane-proximal module of dCACHE 1 domain and aspartate-glutamate pair in linker region are more prevalent.