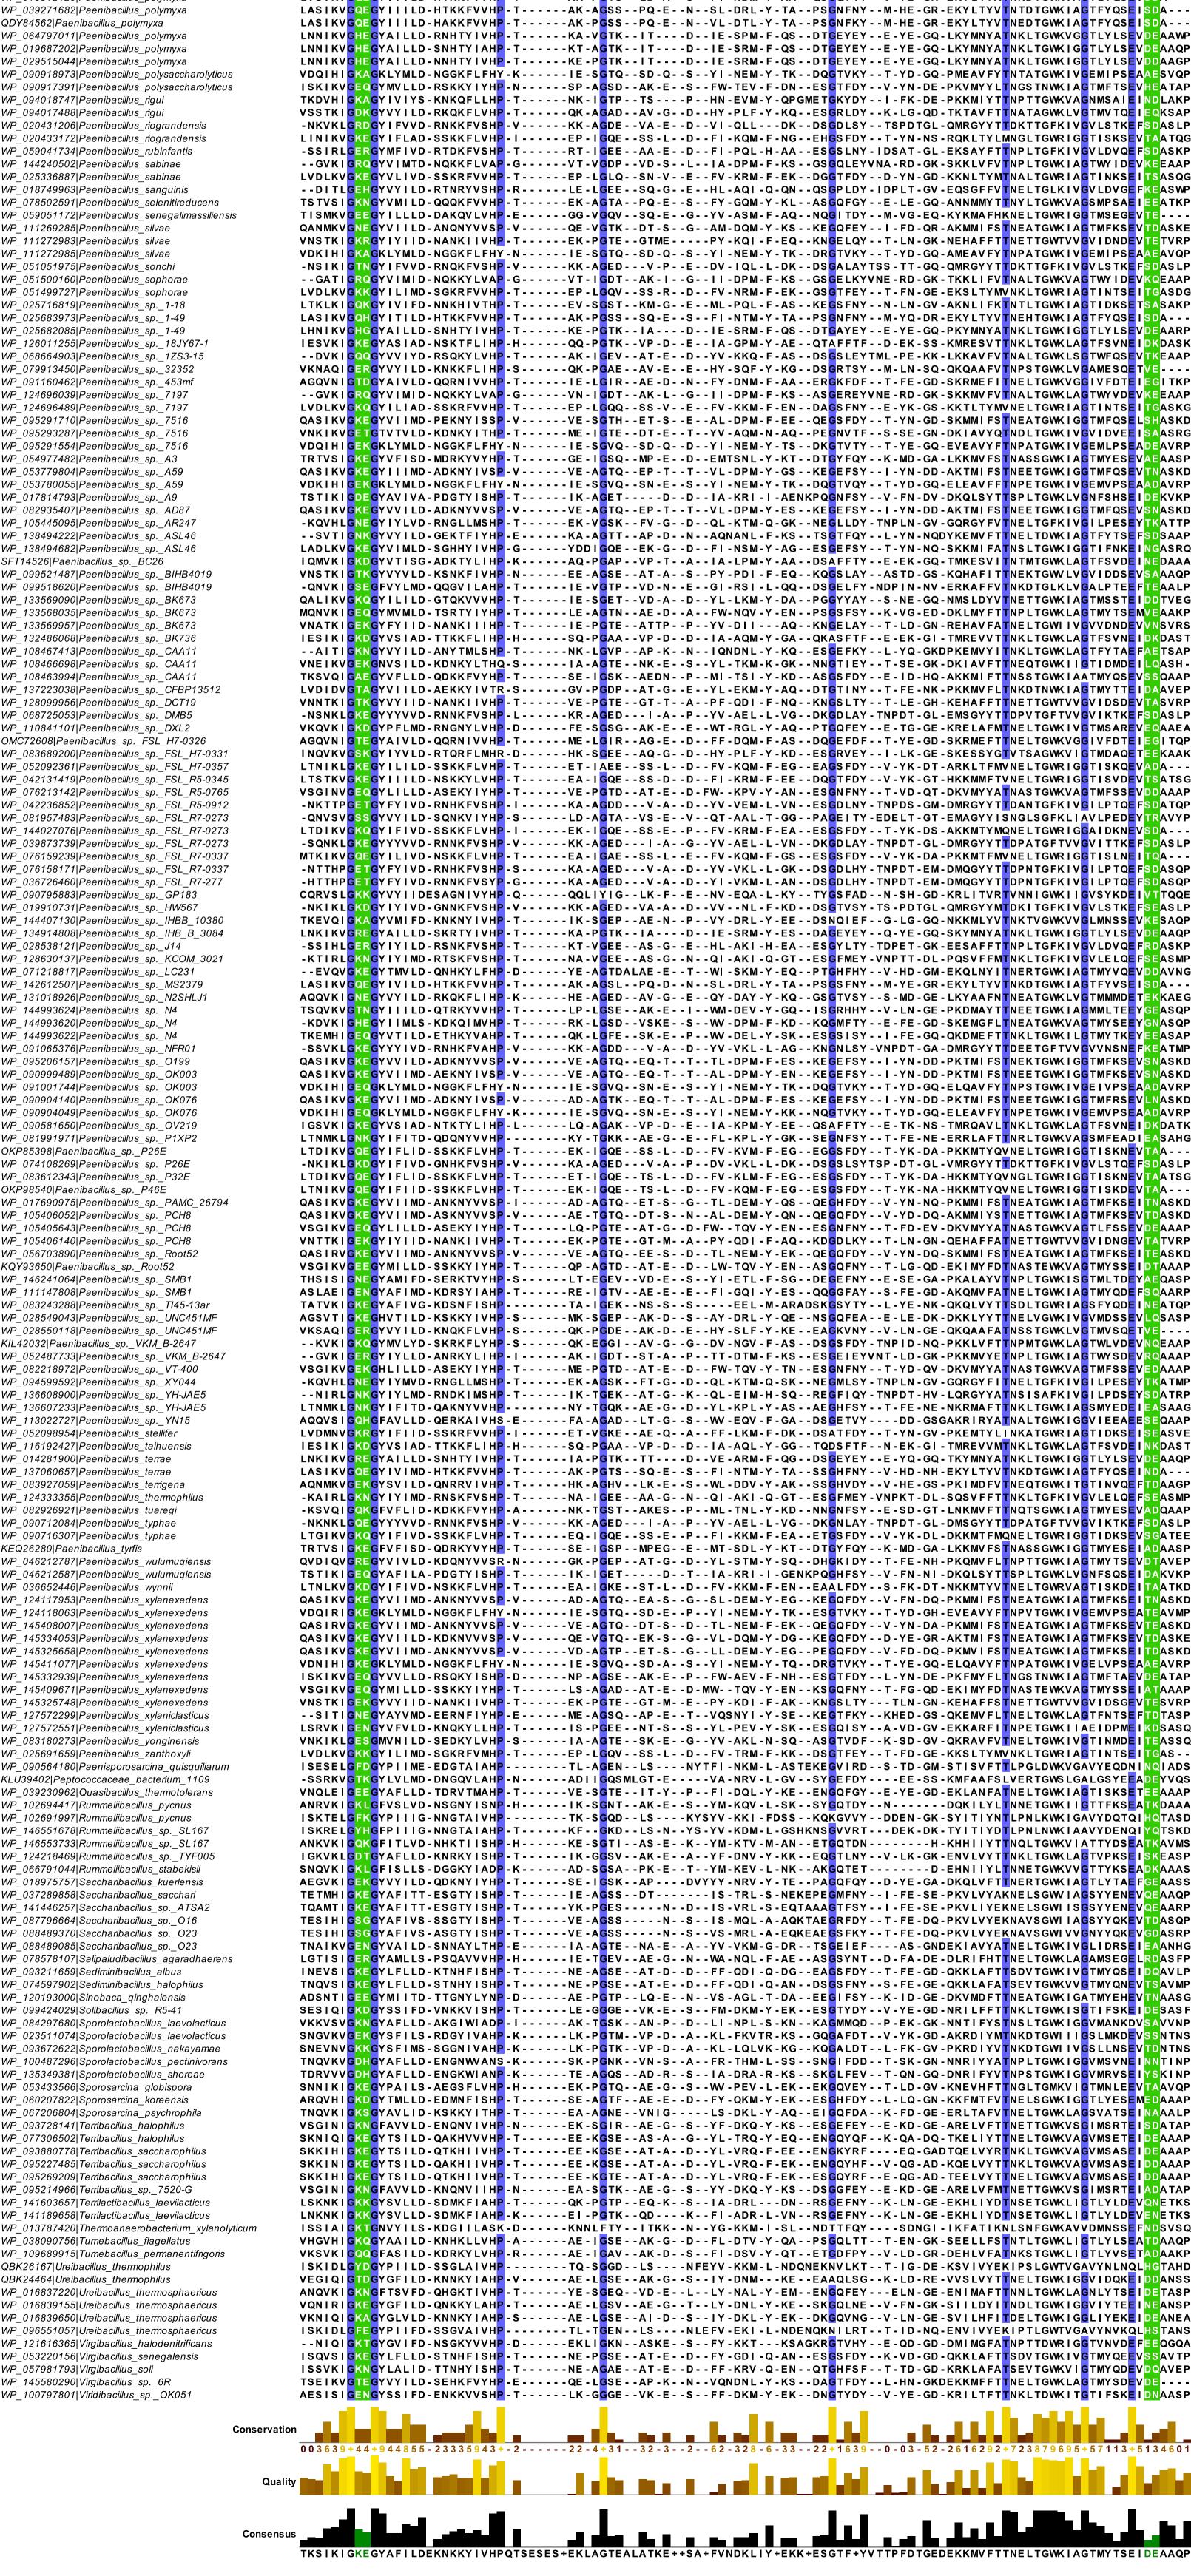

Figure S2. Amino-acid sequence alignment of TM2-proximal region from 795 dCACHE\_1 domain-containing bacterial chemoreceptors. NCBI sequence accession number of chemoreceptors and the corresponding bacterial species are reported next to sequence alignments. The four key pH-sensing residues are highlighted in green. Highly-conserved residues (>95% identify threshold) are highlighted in blue. Lysine-glutamate pair in the membrane-proximal module of dCACHE 1 domain and aspartate-glutamate pair in linker region are more prevalent.