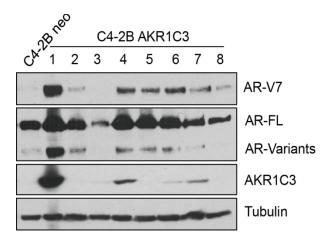

## Supplemental Figure 3

**Supplemental Fig.3** Eight C4-2B AKR1C3 stable clones were picked and whole cell lysates were extracted and subjected to western blot.