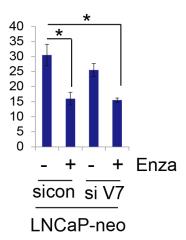

## Supplemental Figure 4

**Supplemental Fig.4** AR-V7 was knocked down in LNCaP-neo cells, cells were then treated with 20  $\mu$ M enzalutamide for 5 days and total cell number was determined.