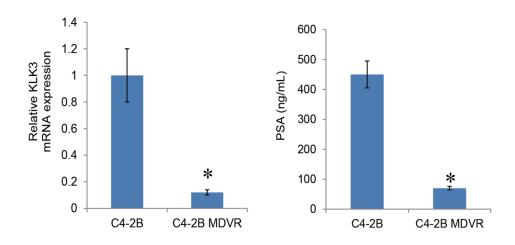

## Supplemental Figure 1

C4-2B parental and C4-2B MDVR tumors were processed and whole tumor lysates were extracted and subjected to western blot.

Supplemental Figure 2

**Supplemental Fig.2** The KLK3 mRNA expression and PSA expression in C4-2B parental and C4-2B MDVR cells were determined by qRT-PCR and PSA ELISA respectively.