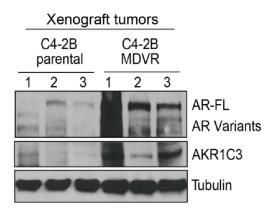

## Supplemental Figure 1

C4-2B parental and C4-2B MDVR tumors were processed and whole tumor lysates were extracted and subjected to western blot.

Supplemental Figure 2

**Supplemental Fig.2** The KLK3 mRNA expression and PSA expression in C4-2B parental and C4-2B MDVR cells were determined by qRT-PCR and PSA ELISA respectively.