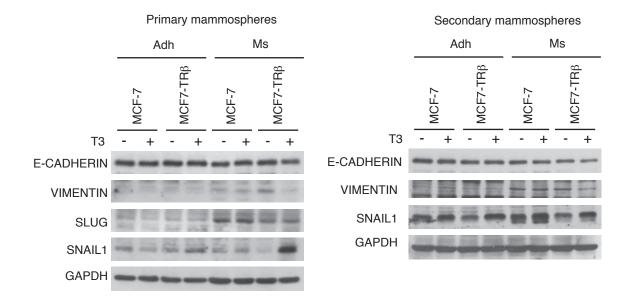

**Fig. S4**. Expression of EMT markers in adherent cells and mammospheres. The levels of the indicated proteins were assessed by Western blotting in extracts from MCF-7 cells expressing TR $\beta$  or their controls. In the left panel cells were incubated in the presence or absence of T3 during 3 days under adherent (Adh) or primary mammosphere conditions (Ms). In the right panel proteins were obtained from 7-days secondary mammospheres derived from 3-days primary mammospheres in the presence and absence of hormone and from adherent cells incubated with and without T3 from the same time period.