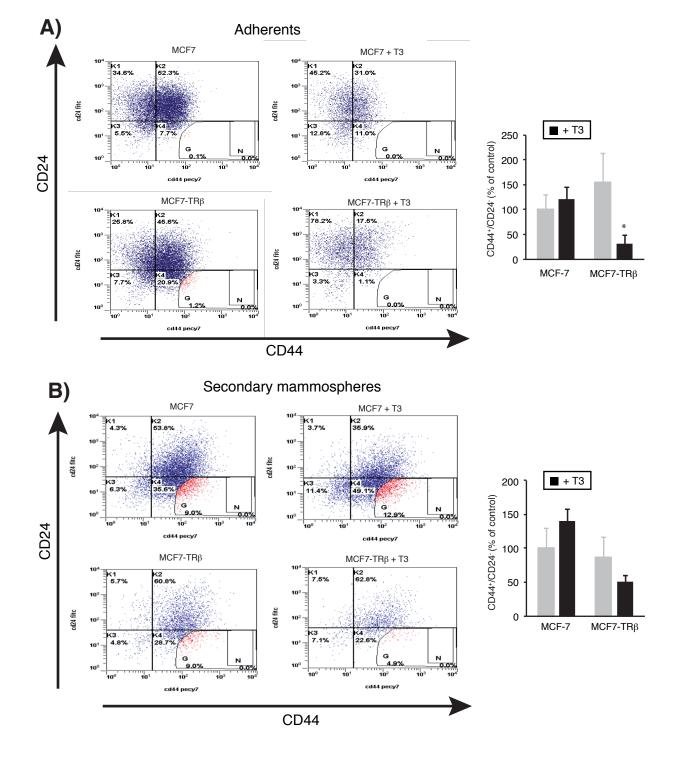

**Fig. S6**. CD44+CD24– cells in adherent cultures and mammospheres. A) Representative dot plot of CD24 and CD44 expression in adherent cultures of MCF-7 and MCF7-TR $\beta$  cells treated for 10 days in the presence and absence of T3. B) Expression profile in parallel mammosphere cultures untreated and treated with T3 for the same time period (7-days secondary mammospheres obtained from 3-days primary mammosheres). The right panels show the quantification of CD44+CD24 – cells obtained in 3 independent experiments. Data are shown as the percentage of the results obtained in the untreated MCF-7 cells and are means ±S.D.