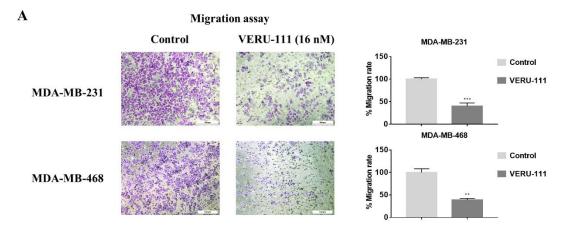

## Invasion assay

**Supplementary Figure S1.** VERU-111 inhibits TNBC cell migration and invasion at 16 nM. (A) Representative images of migration assays showing MDA-MB-231 (upper panel) and MDA-MB-468 (lower panel) cells treated with VERU-111 (16 nM) for 24 h and 48 h, respectively, that have migrated through transwell membrane inserts. (B) Representative images of invasion assays showing MDA-MB-231 (upper panel) and MDA-MB-468 (lower panel) cells treated with VERU-111 (16 nM) for 24 h and 48 h, respectively, using Matrigel-coated transwell membrane inserts. All data are presented as the grand mean  $\pm$  SEM of three independent experiments, with *p*-values determined relative to the Control group (normalized to 100%), scale bar = 100 µm.