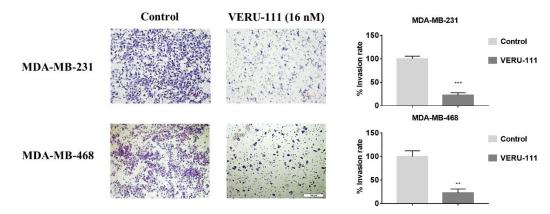

## Invasion assay

**Supplementary Figure S1.** VERU-111 inhibits TNBC cell migration and invasion at 16 nM. (A) Representative images of migration assays showing MDA-MB-231 (upper panel) and MDA-MB-468 (lower panel) cells treated with VERU-111 (16 nM) for 24 h and 48 h, respectively, that have migrated through transwell membrane inserts. (B) Representative images of invasion assays showing MDA-MB-231 (upper panel) and MDA-MB-468 (lower panel) cells treated with VERU-111 (16 nM) for 24 h and 48 h, respectively, using Matrigel-coated transwell membrane inserts. All data are presented as the grand mean  $\pm$  SEM of three independent experiments, with *p*-values determined relative to the Control group (normalized to 100%), scale bar = 100 µm.