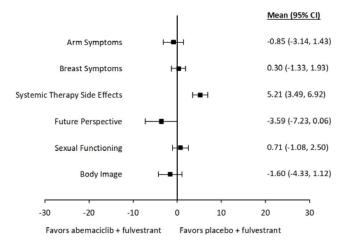

## Supplemental Figures for:

Health-Related Quality of Life in MONARCH 2: Abemaciclib plus Fulvestrant in HR+, HER2- Advanced Breast Cancer after Endocrine Therapy

Gregory L. Price et al.

**Supplemental Figure S1.** Forest plot of mean differences, obtained with longitudinal mixed regression models, between study arms in change from baseline scores for the EORTC QLQ-C30. Abbreviations: EORTC QLQ-C30, European Organization for Research and Treatment of Cancer QoL Core 30.

Kaufman, Supplemental Figure 1, Top



**Supplemental Figure S2.** Forest plot of mean differences, obtained with longitudinal mixed regression models, between study arms in change from baseline scores for the EORTC BR-23. Abbreviations: EORTC BR-23, Breast Cancer Questionnaire.

Kaufman, Supplemental Figure 2, Top