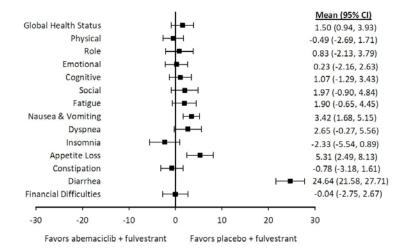

## Supplemental Figures for:

Health-Related Quality of Life in MONARCH 2: Abemaciclib plus Fulvestrant in HR+, HER2- Advanced Breast Cancer after Endocrine Therapy

Gregory L. Price et al.

**Supplemental Figure S1.** Forest plot of mean differences, obtained with longitudinal mixed regression models, between study arms in change from baseline scores for the EORTC QLQ-C30. Abbreviations: EORTC QLQ-C30, European Organization for Research and Treatment of Cancer QoL Core 30.