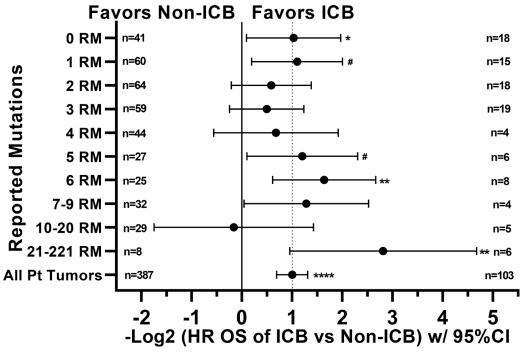

## Identification of biomarkers of immune checkpoint blockade efficacy in recurrent or refractory solid tumor malignancies

**SUPPLEMENTARY MATERIALS** 

**Supplementary Figure 1: Patients with high TMB benefit most from ICB versus non-ICB treatment.** HRs are –Log2 transformed so that a HR of 2 equals 1.0 and a HR of 0.5 equals -1.0. \*\*\*\*p-value < 0.0001; \*\*\*p-value < 0.001; \*\*p-value < 0.001;