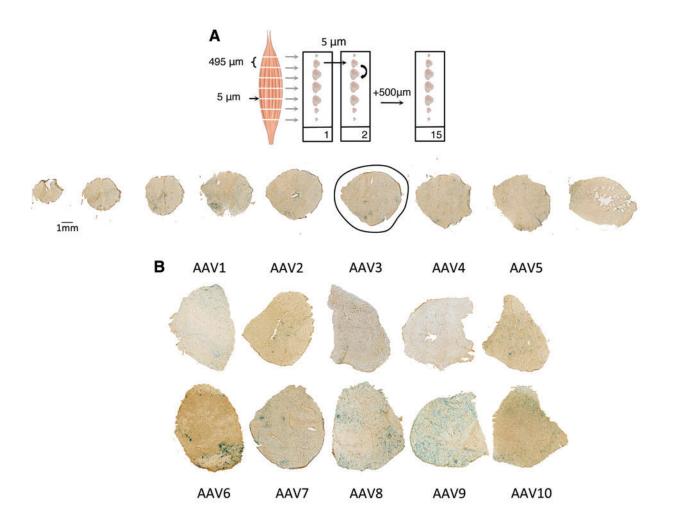

## **Supplementary Data**

Supplementary Figure S1. Intramuscular AAV transduction efficiency evaluation in control C57BL/6 mice. (A) Schematic representation of the protocol performed to quantify  $\beta$ -galactosidase expression on injected TA muscle. Each section (5  $\mu$ m) on the same slide is separated from the previous and following one by 500  $\mu$ m. Quantification is performed on the largest cross-sectional area (*black circle*). (B) Representative whole TA muscle section with  $\beta$ -galactosidase activity (*blue*) and laminin (*brown*) staining for serotypes rAAV1 to rAAV10. AAV, adeno-associated virus; rAAV, recombinant AAV; TA, tibialis anterior.