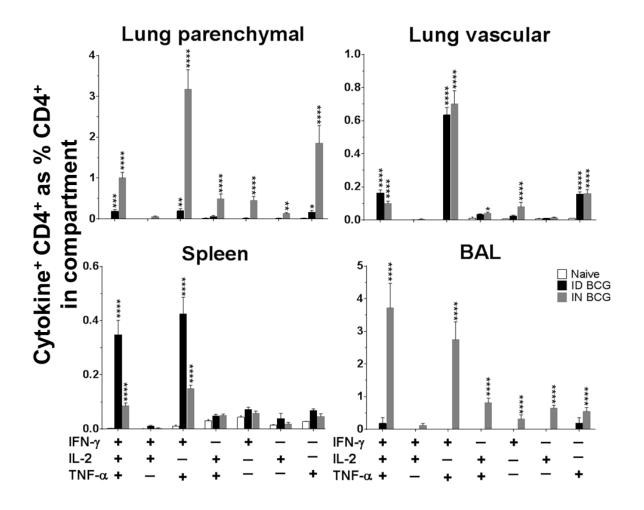

Supplementary Figure 2 Frequency of antigen-specific CD4<sup>+</sup> T cells producing each cytokine combination. Six weeks after immunisation with BCG via IN or ID route, intravascular staining & ICS identified populations of lung parenchymal and lung vascular PPD-T-specific (cytokine<sup>+</sup>) CD4<sup>+</sup> T cells producing IFN- $\gamma$ , TNF- $\alpha$  or IL-2 alone or in combination. Bars represent mean  $\pm$  SEM (n=6). Statistical comparison is between naïve and BCG-immunised groups. Two-way ANOVA with Sidak's post-test \* P<0.05, \*\* P<0.01, \*\*\* P<0.001 \*\*\*\* P<0.0001. Data representative of one of two independent experiments.