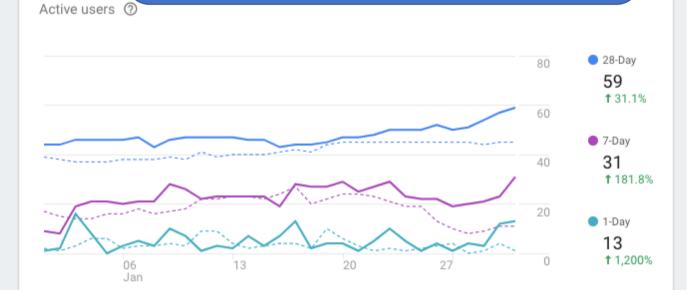

#### Analytics

- . Dashboard
- Events
- ⇒ Conversions
- Audiences
- I Funnels
- 😕 User Properties
- 🛕 Latest Release
- ℰ Retention
- StreamView
- DebugView

in the integration with google analytics and firebase the analysis of user behavior in relation to the use of the APP and response to PUSH notifications is carried out