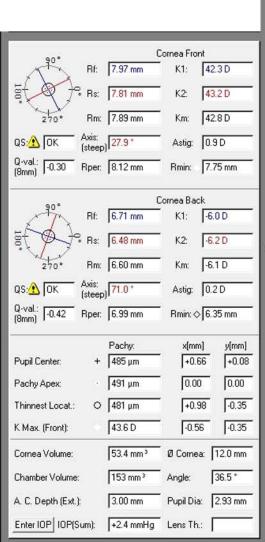

H Münchholzhäuser Str. 29 35582 Wetzlar

Tel: (0641) 20 05-0 Fax: (0641) 20 05-255



# F1: IV-8 (OD)





Oculus Optikgeräte GmbH Münchholzhäuser Str. 29 35582 Wetzlar

Tel: (0641) 20 05-0 Fax: (0641) 20 05-255



# F1: IV-8 (OS)





Oculus Optikgeräte GmbH Münchholzhäuser Str. 29 35582 Wetzlar

Tel: (0641) 20 05-0 Fax: (0641) 20 05-255



# F1: IV-16 (OD)





Oculus Optikgeräte GmbH Münchholzhäuser Str. 29 35582 Wetzlar

Tel: (0641) 20 05-0 Fax: (0641) 20 05-255

www.oculus.de



Height

# F1: IV-16 (OS)





Oculus Optikgeräte GmbH Münchholzhäuser Str. 29 35582 Wetzlar

Tel: (0641) 20 05-0 Fax: (0641) 20 05-255

www.oculus.de



Height

## F1: IV-17 (OD)





Oculus Optikgeräte GmbH Münchholzhäuser Str. 29 35582 Wetzlar

Tel: (0641) 20 05-0 Fax: (0641) 20 05-255



## F1: IV-17 (OS)





Oculus Optikgeräte GmbH Münchholzhäuser Str. 29 35582 Wetzlar

Tel: (0641) 20 05-0 Fax: (0641) 20 05-255



# F1: IV-18 (OD)





Oculus Optikgeräte GmbH Münchholzhäuser Str. 29 35582 Wetzlar

Tel: (0641) 20 05-0 Fax: (0641) 20 05-255



# F1: IV-18 (OS)





Oculus Optikgeräte GmbH Münchholzhäuser Str. 29 35582 Wetzlar

Tel: (0641) 20 05-0 Fax: (0641) 20 05-255



## F1: V-6 (OD)





Oculus Optikgeräte GmbH Münchholzhäuser Str. 29 35582 Wetzlar

Tel: (0641) 20 05-0 Fax: (0641) 20 05-255



## F1: V-6 (OS)





Oculus Optikgeräte GmbH Münchholzhäuser Str. 29 35582 Wetzlar

Tel: (0641) 20 05-0 Fax: (0641) 20 05-255



### F1: V-7 (OD)





Oculus Optikgeräte GmbH Münchholzhäuser Str. 29 35582 Wetzlar

Tel: (0641) 20 05-0 Fax: (0641) 20 05-255



## F1: V-7 (OS)





Oculus Optikgeräte