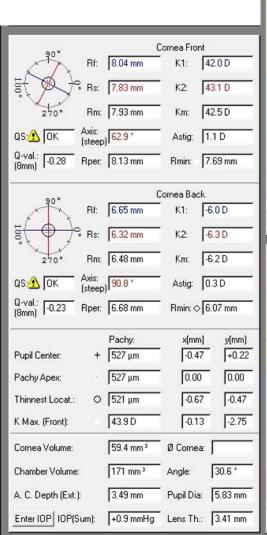

## F1: IV-7 (OS)

Oculus Optikgeräte GmbH Münchholzhäuser Str. 29 35582 Wetzlar

Tel: (0641) 20 05-0 Fax: (0641) 20 05-255