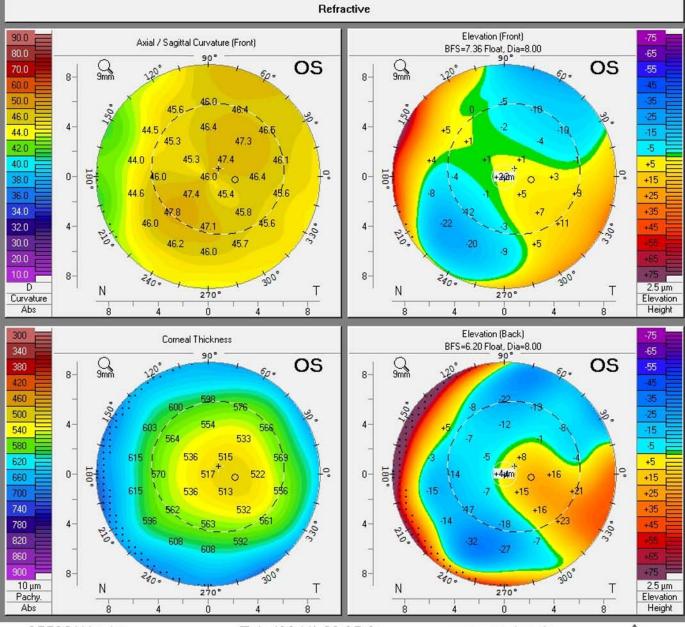

## F1: IV-7 (OS)

Oculus Optikgeräte GmbH Münchholzhäuser Str. 29 35582 Wetzlar

Tel: (0641) 20 05-0 Fax: (0641) 20 05-255