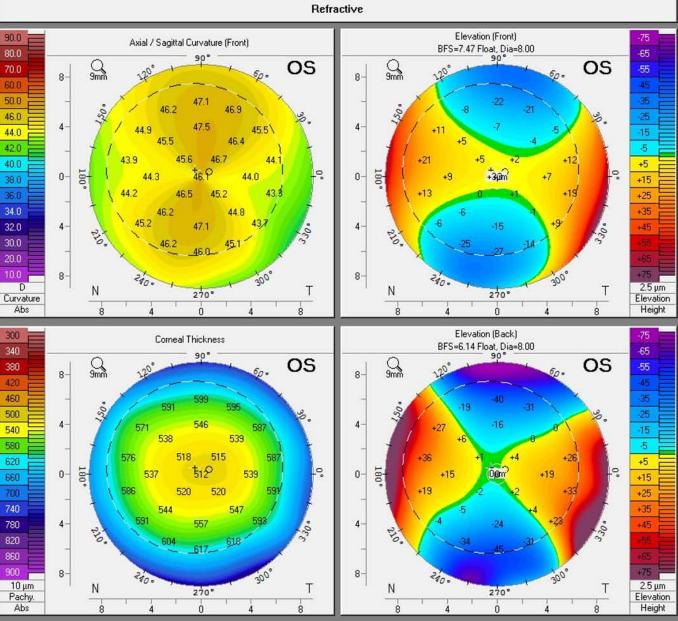

## F1: IV-17 (OS)





Oculus Optikgeräte GmbH Münchholzhäuser Str. 29 35582 Wetzlar

Tel: (0641) 20 05-0 Fax: (0641) 20 05-255



# F1: IV-18 (OD)





Oculus Optikgeräte GmbH Münchholzhäuser Str. 29 35582 Wetzlar

Tel: (0641) 20 05-0 Fax: (0641) 20 05-255



# F1: IV-18 (OS)





Oculus Optikgeräte GmbH Münchholzhäuser Str. 29 35582 Wetzlar

Tel: (0641) 20 05-0 Fax: (0641) 20 05-255



## F1: V-6 (OD)





Oculus Optikgeräte GmbH Münchholzhäuser Str. 29 35582 Wetzlar

Tel: (0641) 20 05-0 Fax: (0641) 20 05-255



## F1: V-6 (OS)





Oculus Optikgeräte GmbH Münchholzhäuser Str. 29 35582 Wetzlar

Tel: (0641) 20 05-0 Fax: (0641) 20 05-255



### F1: V-7 (OD)





Oculus Optikgeräte GmbH Münchholzhäuser Str. 29 35582 Wetzlar

Tel: (0641) 20 05-0 Fax: (0641) 20 05-255



## F1: V-7 (OS)





Oculus Optikgeräte GmbH Münchholzhäuser Str. 29 35582 Wetzlar

Tel: (0641) 20 05-0 Fax: (0641) 20 05-255



# F2: II-3 (OD)





Oculus Optikgeräte GmbH Münchholzhäuser Str. 29 35582 Wetzlar

Tel: (0641) 20 05-0 Fax: (0641) 20 05-255



# F2: II-3 (OS)





Oculus Optikgeräte GmbH Münchholzhäuser Str. 29 35582 Wetzlar

Tel: (0641) 20 05-0 Fax: (0641) 20 05-255



## F4: IV-6 (OD)





Oculus Optikgeräte GmbH Münchholzhäuser Str. 29 35582 Wetzlar

Tel: (0641) 20 05-0 Fax: (0641) 20 05-255



# F4: IV-6 (OS)





Oculus Optikgeräte GmbH Münchholzhäuser Str. 29 35582 Wetzlar

Tel: (0641) 20 05-0 Fax: (0641) 20 05-255