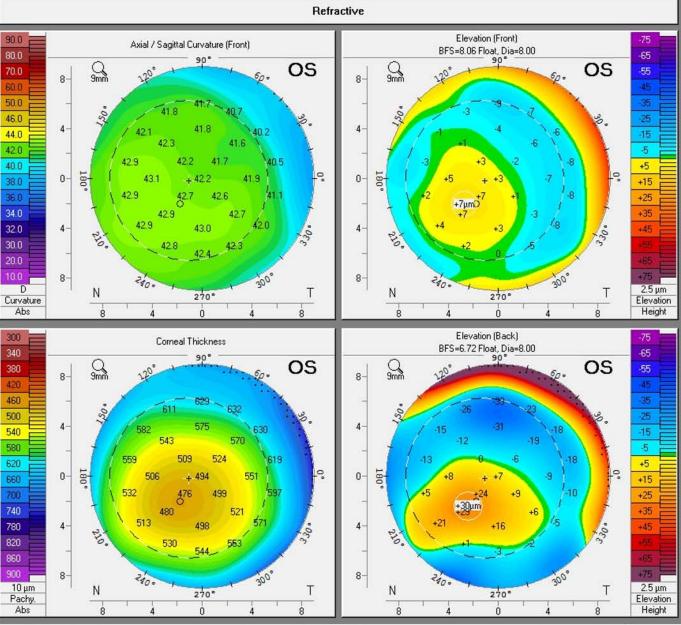

## F1: IV-7 (OD)





Oculus Optikgeräte GmbH Münchholzhäuser Str. 29 35582 Wetzlar

Tel: (0641) 20 05-0 Fax: (0641) 20 05-255



## F1: IV-7 (OS)





Oculus Optikgeräte GmbH Münchholzhäuser Str. 29 35582 Wetzlar

Tel: (0641) 20 05-0 Fax: (0641) 20 05-255



# F1: IV-8 (OD)





Oculus Optikgeräte GmbH Münchholzhäuser Str. 29 35582 Wetzlar

Tel: (0641) 20 05-0 Fax: (0641) 20 05-255



# F1: IV-8 (OS)





Oculus Optikgeräte GmbH Münchholzhäuser Str. 29 35582 Wetzlar

Tel: (0641) 20 05-0 Fax: (0641) 20 05-255



# F1: IV-16 (OD)





Oculus Optikgeräte GmbH Münchholzhäuser Str. 29 35582 Wetzlar

Tel: (0641) 20 05-0 Fax: (0641) 20 05-255

www.oculus.de



Height

# F1: IV-16 (OS)





Oculus Optikgeräte GmbH Münchholzhäuser Str. 29 35582 Wetzlar

Tel: (0641) 20 05-0 Fax: (0641) 20 05-255

www.oculus.de



Height

## F1: IV-17 (OD)





Oculus Optikgeräte GmbH Münchholzhäuser Str. 29 35582 Wetzlar

Tel: (0641) 20 05-0 Fax: (0641) 20 05-25