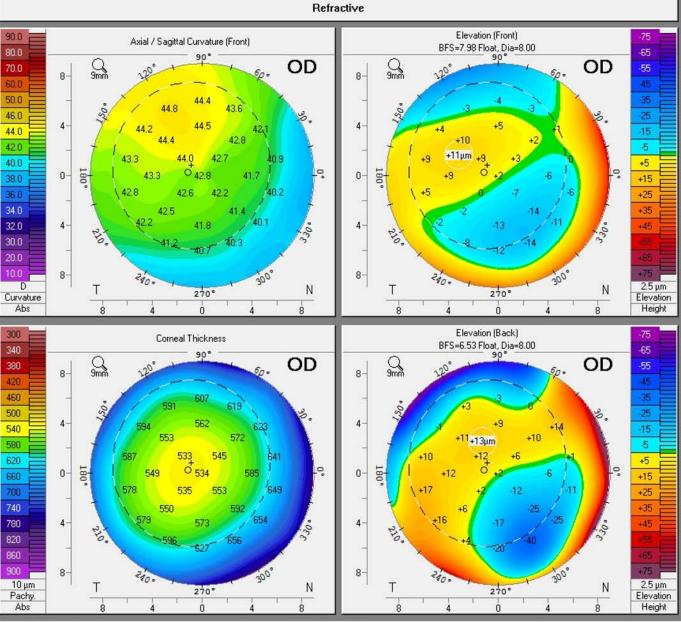

## F1: IV-7 (OD)

Oculus Optikgeräte GmbH Münchholzhäuser Str. 29 35582 Wetzlar

Tel: (0641) 20 05-0 Fax: (0641) 20 05-255