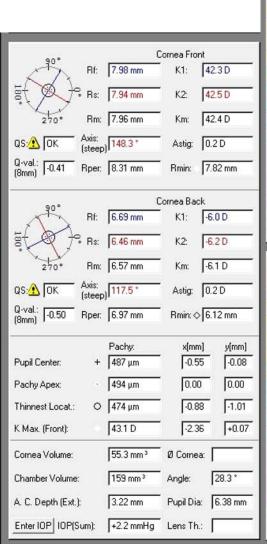

## F1: IV-7 (OD)





Oculus Optikgeräte GmbH Münchholzhäuser Str. 29 35582 Wetzlar

Tel: (0641) 20 05-0 Fax: (0641) 20 05-255



## F1: IV-7 (OS)





Oculus Optikgeräte GmbH Münchholzhäuser Str. 29 35582 Wetzlar

Tel: (0641) 20 05-0 Fax: (0641) 20 05-255



# F1: IV-8 (OD)





Oculus Optikgeräte GmbH Münchholzhäuser Str. 29 35582 Wetzlar

Tel: (0641) 20 05-0 Fax: (0641) 20 05-255



# F1: IV-8 (OS)





Oculus Optikgeräte GmbH Münchholzhäuser Str. 29 35582 Wetzlar

Tel: (0641) 20 05-0 Fax: (0641) 20 05-255



# F1: IV-16 (OD)





Oculus Optikgeräte GmbH Münchholzhäuser Str. 29 35582 Wetzlar

Tel: (0641) 20 05-0 Fax: (0641) 20 05-255

www.oculus.de



Height

# F1: IV-16 (OS)





Oculus Optikgeräte GmbH Münchholzhäuser Str. 29 35582 Wetzlar

Tel: (0641) 20 05-0 Fax: (0641) 20 05-255

www.oculus.de



Height

## F1: IV-17 (OD)





Oculus Optikgeräte GmbH Münchholzhäuser Str. 29 35582 Wetzlar

Tel: (0641) 20 05-0 Fax: (0641) 20 05-