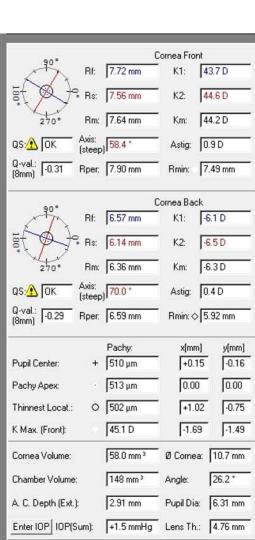

## F1: IV-7 (OS)

Oculus Optikgeräte GmbH Münchholzhäuser Str. 29 35582 Wetzlar

Tel: (0641) 20 05-0 Fax: (0641) 20 05-255