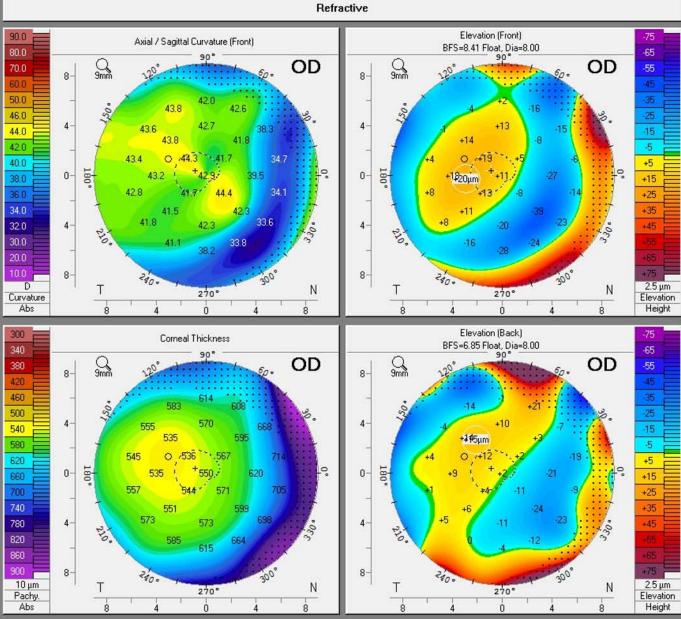

ünchholzhäuser Str. 29 35582 Wetzlar

Tel: (0641) 20 05-0 Fax: (0641) 20 05-255



# F1: IV-8 (OS)





Oculus Optikgeräte GmbH Münchholzhäuser Str. 29 35582 Wetzlar

Tel: (0641) 20 05-0 Fax: (0641) 20 05-255



# F1: IV-16 (OD)





Oculus Optikgeräte GmbH Münchholzhäuser Str. 29 35582 Wetzlar

Tel: (0641) 20 05-0 Fax: (0641) 20 05-255

www.oculus.de



Height

# F1: IV-16 (OS)





Oculus Optikgeräte GmbH Münchholzhäuser Str. 29 35582 Wetzlar

Tel: (0641) 20 05-0 Fax: (0641) 20 05-255

www.oculus.de



Height

## F1: IV-17 (OD)





Oculus Optikgeräte GmbH Münchholzhäuser Str. 29 35582 Wetzlar

Tel: (0641) 20 05-0 Fax: (0641) 20 05-255



## F1: IV-17 (OS)





Oculus Optikgeräte GmbH Münchholzhäuser Str. 29 35582 Wetzlar

Tel: (0641) 20 05-0 Fax: (0641) 20 05-255



# F1: IV-18 (OD)





Oculus Optikgeräte GmbH Münchholzhäuser Str. 29 35582 Wetzlar

Tel: (0641) 20 05-0 Fax: (0641) 20 05-255



# F1: IV-18 (OS)





Oculus Optikgeräte GmbH Münchholzhäuser Str. 29 35582 Wetzlar

Tel: (0641) 20 05-0 Fax: (0641) 20 05-255



## F1: V-6 (OD)





Oculus Optikgeräte GmbH Münchholzhäuser Str. 29 35582 Wetzlar

Tel: (0641) 20 05-0 Fax: (0641) 20 05-255



## F1: V-6 (OS)





Oculus Optikgeräte GmbH Münchholzhäuser Str. 29 35582 Wetzlar

Tel: (0641) 20 05-0 Fax: (0641) 20 05-255



### F1: V-7 (OD)





Oculus Optikgeräte GmbH Münchholzhäuser Str. 29 35582 Wetzlar

Tel: (0641) 20 05-0 Fax: (0641) 20 05-255



## F1: V-7 (OS)





Oculus Optikgeräte GmbH Münchholzhäuser Str. 29 35582 Wetzlar

Tel: (0641) 20 05-0 Fax: (0641) 20 05-255



# F2: II-3 (OD)





Oculus Optikgeräte Gmb