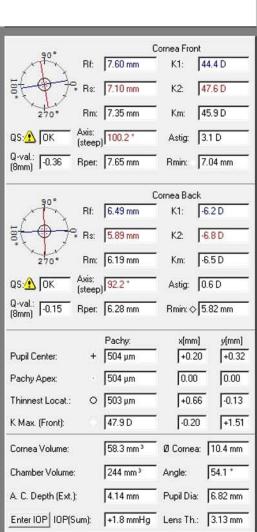

## F1: IV-17 (OD)





Oculus Optikgeräte GmbH Münchholzhäuser Str. 29 35582 Wetzlar

Tel: (0641) 20 05-0 Fax: (0641) 20 05-255



## F1: IV-17 (OS)





Oculus Optikgeräte GmbH Münchholzhäuser Str. 29 35582 Wetzlar

Tel: (0641) 20 05-0 Fax: (0641) 20 05-255



# F1: IV-18 (OD)





Oculus Optikgeräte GmbH Münchholzhäuser Str. 29 35582 Wetzlar

Tel: (0641) 20 05-0 Fax: (0641) 20 05-255



# F1: IV-18 (OS)





Oculus Optikgeräte GmbH Münchholzhäuser Str. 29 35582 Wetzlar

Tel: (0641) 20 05-0 Fax: (0641) 20 05-255



## F1: V-6 (OD)





Oculus Optikgeräte GmbH Münchholzhäuser Str. 29 35582 Wetzlar

Tel: (0641) 20 05-0 Fax: (0641) 20 05-255



## F1: V-6 (OS)





Oculus Optikgeräte GmbH Münchholzhäuser Str. 29 35582 Wetzlar

Tel: (0641) 20 05-0 Fax: (0641) 20 05-255



### F1: V-7 (OD)





Oculus Optikgeräte GmbH Münchholzhäuser Str. 29 35582 Wetzlar

Tel: (0641) 20 05-0 Fax: (0641) 20 05-255



## F1: V-7 (OS)





Oculus Optikgeräte GmbH Münchholzhäuser Str. 29 35582 Wetzlar

Tel: (0641) 20 05-0 Fax: (0641) 20 05-255



# F2: II-3 (OD)





Oculus Optikgeräte GmbH Münchholzhäuser Str. 29 35582 Wetzlar

Tel: (0641) 20 05-0 Fax: (0641) 20 05-255



# F2: II-3 (OS)





Oculus Optikgeräte GmbH Münchholzhäuser Str. 29 35582 Wetzlar

Tel: (0641) 20 05-0 Fax: (0641) 20 05-255



## F4: IV-6 (OD)





Oculus Optikgeräte GmbH Münchholzhäuser Str. 29 35582 Wetzlar

Tel: (0641) 20 05-0 Fax: (0641) 20 05-255



# F4: IV-6 (OS)





Oculus Optikgeräte GmbH Münchholzhäuser Str. 29 35582 Wetzlar

Tel: (0641) 20 05-0 Fax: (0641) 20 05-255