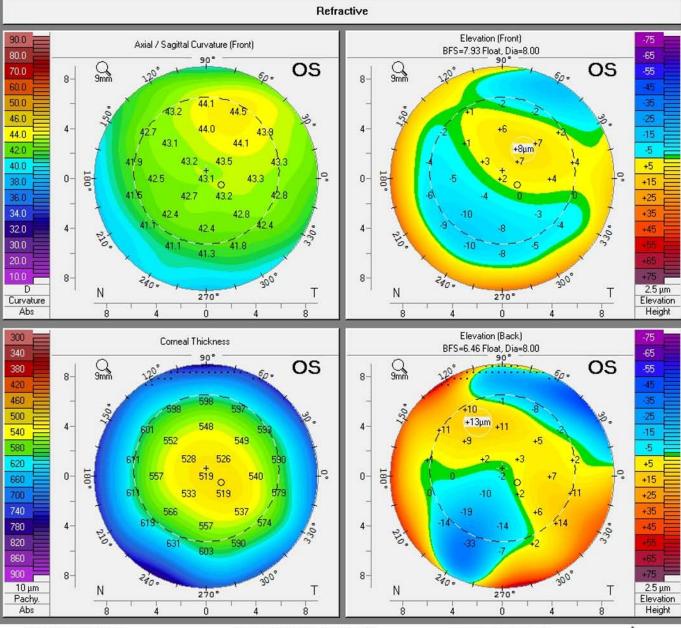

## F1: IV-7 (OS)

Oculus Optikgeräte GmbH Münchholzhäuser Str. 29 35582 Wetzlar

Tel: (0641) 20 05-0 Fax: (0641) 20 05-255