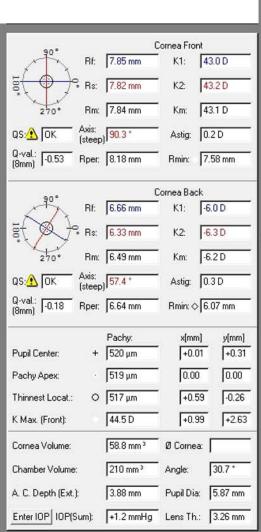

## F1: IV-7 (OS)

Oculus Optikgeräte GmbH Münchholzhäuser Str. 29 35582 Wetzlar

Tel: (0641) 20 05-0 Fax: (0641) 20 05-255