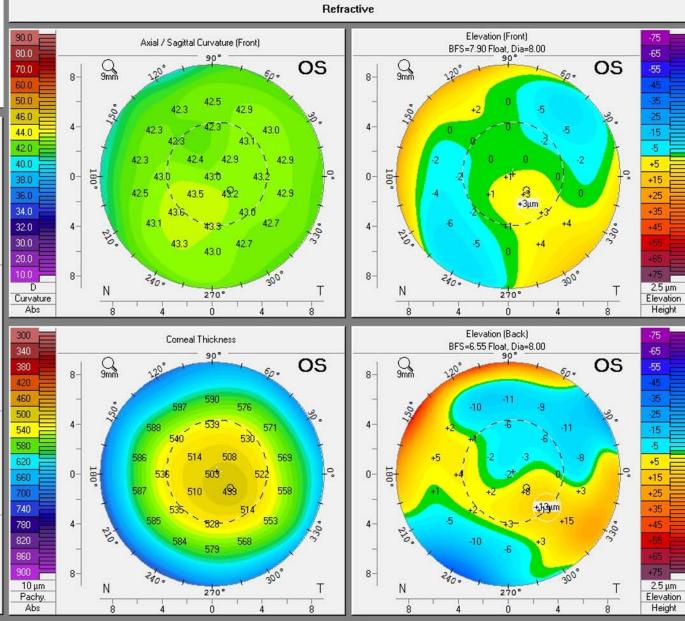

nchholzhäuser Str. 29 35582 Wetzlar

Tel: (0641) 20 05-0 Fax: (0641) 20 05-255



# F1: IV-16 (OD)





Oculus Optikgeräte GmbH Münchholzhäuser Str. 29 35582 Wetzlar

Tel: (0641) 20 05-0 Fax: (0641) 20 05-255

www.oculus.de



Height

# F1: IV-16 (OS)





Oculus Optikgeräte GmbH Münchholzhäuser Str. 29 35582 Wetzlar

Tel: (0641) 20 05-0 Fax: (0641) 20 05-255

www.oculus.de



Height

## F1: IV-17 (OD)





Oculus Optikgeräte GmbH Münchholzhäuser Str. 29 35582 Wetzlar

Tel: (0641) 20 05-0 Fax: (0641) 20 05-255



## F1: IV-17 (OS)





Oculus Optikgeräte GmbH Münchholzhäuser Str. 29 35582 Wetzlar

Tel: (0641) 20 05-0 Fax: (0641) 20 05-255



# F1: IV-18 (OD)





Oculus Optikgeräte GmbH Münchholzhäuser Str. 29 35582 Wetzlar

Tel: (0641) 20 05-0 Fax: (0641) 20 05-255



# F1: IV-18 (OS)





Oculus Optikgeräte GmbH Münchholzhäuser Str. 29 35582 Wetzlar

Tel: (0641) 20 05-0 Fax: (0641) 20 05-255



## F1: V-6 (OD)





Oculus Optikgeräte GmbH Münchholzhäuser Str. 29 35582 Wetzlar

Tel: (0641) 20 05-0 Fax: (0641) 20 05-255



## F1: V-6 (OS)





Oculus Optikgeräte GmbH Münchholzhäuser Str. 29 35582 Wetzlar

Tel: (0641) 20 05-0 Fax: (0641) 20 05-255



### F1: V-7 (OD)





Oculus Optikgeräte GmbH Münchholzhäuser Str. 29 35582 Wetzlar

Tel: (0641) 20 05-0 Fax: (0641) 20 05-255



## F1: V-7 (OS)





Oculus Optikgeräte GmbH Münchholzhäuser Str. 29 35582 Wetzlar

Tel: (0641) 20 05-0 Fax: (0641) 20 05-255



# F2: II-3 (OD)





Oculus Optikgeräte GmbH Münchholzhäuser Str. 29 35582 Wetzlar

Tel: (0641) 20 05-0 Fax: (0641) 20 05-255



# F2: II-3 (OS)





Oculus Optikgeräte GmbH