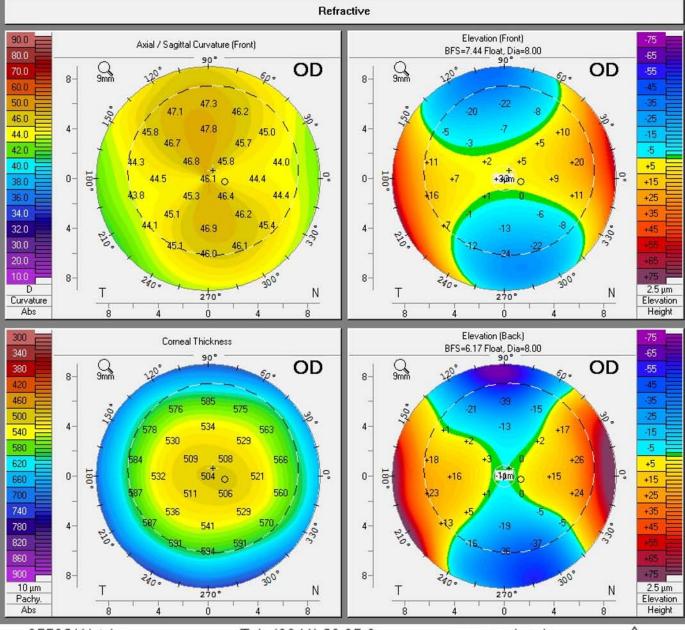

## F1: IV-17 (OD)





Oculus Optikgeräte GmbH Münchholzhäuser Str. 29 35582 Wetzlar

Tel: (0641) 20 05-0 Fax: (0641) 20 05-255



## F1: IV-17 (OS)





Oculus Optikgeräte GmbH Münchholzhäuser Str. 29 35582 Wetzlar

Tel: (0641) 20 05-0 Fax: (0641) 20 05-255



# F1: IV-18 (OD)





Oculus Optikgeräte GmbH Münchholzhäuser Str. 29 35582 Wetzlar

Tel: (0641) 20 05-0 Fax: (0641) 20 05-255



# F1: IV-18 (OS)





Oculus Optikgeräte GmbH Münchholzhäuser Str. 29 35582 Wetzlar

Tel: (0641) 20 05-0 Fax: (0641) 20 05-255



## F1: V-6 (OD)





Oculus Optikgeräte GmbH Münchholzhäuser Str. 29 35582 Wetzlar

Tel: (0641) 20 05-0 Fax: (0641) 20 05-255



## F1: V-6 (OS)





Oculus Optikgeräte GmbH Münchholzhäuser Str. 29 35582 Wetzlar

Tel: (0641) 20 05-0 Fax: (0641) 20 05-255



### F1: V-7 (OD)





Oculus Optikgeräte GmbH Münchholzhäuser Str. 29 35582 Wetzlar

Tel: (0641) 20 05-0 Fax: (0641) 20 05-255



## F1: V-7 (OS)





Oculus Optikgeräte GmbH Münchholzhäuser Str. 29 35582 Wetzlar

Tel: (0641) 20 05-0 Fax: (0641) 20 05-255



# F2: II-3 (OD)





Oculus Optikgeräte GmbH Münchholzhäuser Str. 29 35582 Wetzlar

Tel: (0641) 20 05-0 Fax: (0641) 20 05-255



# F2: II-3 (OS)





Oculus Optikgeräte GmbH Münchholzhäuser Str. 29 35582 Wetzlar

Tel: (0641) 20 05-0 Fax: (0641) 20 05-255



## F4: IV-6 (OD)





Oculus Optikgeräte GmbH Münchholzhäuser Str. 29 35582 Wetzlar

Tel: (0641) 20 05-0 Fax: (0641) 20 05-255



# F4: IV-6 (OS)





Oculus Optikgeräte GmbH Münchholzhäuser Str. 29 35582 Wetzlar

Tel: (0641) 20 05-0 Fax: (0641) 20 05-255