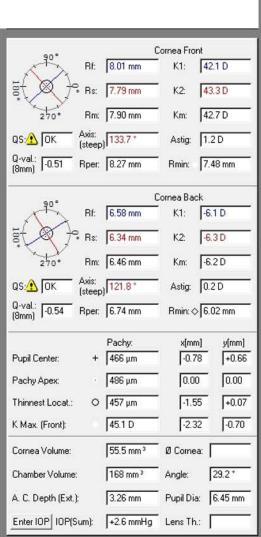

## F1: IV-7 (OD)





Oculus Optikgeräte GmbH Münchholzhäuser Str. 29 35582 Wetzlar

Tel: (0641) 20 05-0 Fax: (0641) 20 05-255



## F1: IV-7 (OS)





Oculus Optikgeräte GmbH Münchholzhäuser Str. 29 35582 Wetzlar

Tel: (0641) 20 05-0 Fax: (0641) 20 05-255



# F1: IV-8 (OD)





Oculus Optikgeräte GmbH Münchholzhäuser Str. 29 35582 Wetzlar

Tel: (0641) 20 05-0 Fax: (0641) 20 05-255



# F1: IV-8 (OS)





Oculus Optikgeräte GmbH Münchholzhäuser Str. 29 35582 Wetzlar

Tel: (0641) 20 05-0 Fax: (0641) 20 05-255



# F1: IV-16 (OD)





Oculus Optikgeräte GmbH Münchholzhäuser Str. 29 35582 Wetzlar

Tel: (0641) 20 05-0 Fax: (0641) 20 05-255

www.oculus.de



Height

# F1: IV-16 (OS)





Oculus Optikgeräte GmbH Münchholzhäuser Str. 29 35582 Wetzlar

Tel: (0641) 20 05-0 Fax: (0641) 20 05-255

www.oculus.de



He