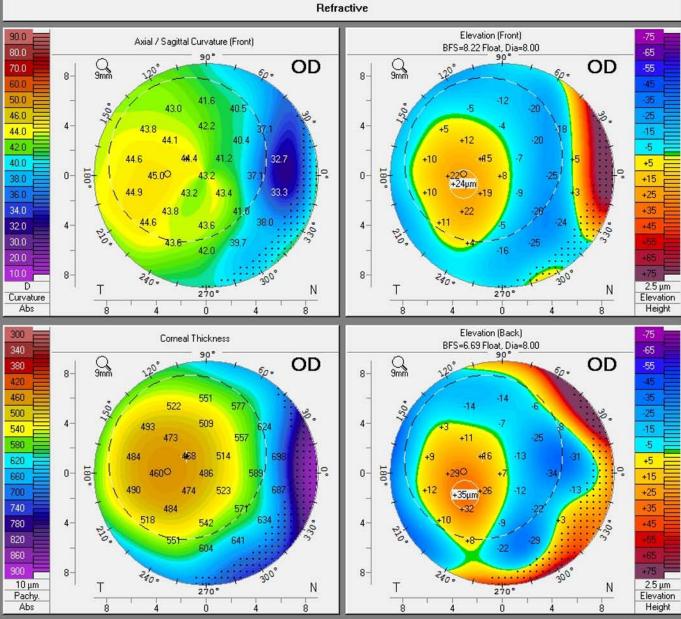

## F1: IV-7 (OD)





Oculus Optikgeräte GmbH Münchholzhäuser Str. 29 35582 Wetzlar

Tel: (0641) 20 05-0 Fax: (0641) 20 05-255



## F1: IV-7 (OS)





Oculus Optikgeräte GmbH Münchholzhäuser Str. 29 35582 Wetzlar

Tel: (0641) 20 05-0 Fax: (0641) 20 05-255



# F1: IV-8 (OD)





Oculus Optikgeräte GmbH Münchholzhäuser Str. 29 35582 Wetzlar

Tel: (0641) 20 05-0 Fax: (0641) 20 05-255



# F1: IV-8 (OS)





Oculus Optikgeräte GmbH Münchholzhäuser Str. 29 35582 Wetzlar

Tel: (0641) 20 05-0 Fax: (0641) 20 05-255



# F1: IV-16 (OD)





Oculus Optikgeräte GmbH Münchholzhäuser Str. 29 35582 Wetzlar

Tel: (0641) 20 05-0 Fax: (0641) 20 05-255

www.oculus.de



Height

# F1: IV-16 (OS)





Oculus Optikgeräte GmbH Münchholzhäuser Str. 29 35582 Wetzlar

Tel: (0641) 20 05-0 Fax: (0641) 20 05-255

www.oculus.de



Heig