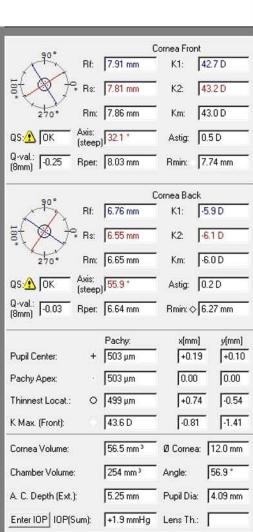

Münchholzhäuser Str. 29 35582 Wetzlar

Tel: (0641) 20 05-0 Fax: (0641) 20 05-255



# F1: IV-16 (OD)





Oculus Optikgeräte GmbH Münchholzhäuser Str. 29 35582 Wetzlar

Tel: (0641) 20 05-0 Fax: (0641) 20 05-255

www.oculus.de



Height

# F1: IV-16 (OS)





Oculus Optikgeräte GmbH Münchholzhäuser Str. 29 35582 Wetzlar

Tel: (0641) 20 05-0 Fax: (0641) 20 05-255

www.oculus.de



Height

## F1: IV-17 (OD)





Oculus Optikgeräte GmbH Münchholzhäuser Str. 29 35582 Wetzlar

Tel: (0641) 20 05-0 Fax: (0641) 20 05-255



## F1: IV-17 (OS)





Oculus Optikgeräte GmbH Münchholzhäuser Str. 29 35582 Wetzlar

Tel: (0641) 20 05-0 Fax: (0641) 20 05-255



# F1: IV-18 (OD)





Oculus Optikgeräte GmbH Münchholzhäuser Str. 29 35582 Wetzlar

Tel: (0641) 20 05-0 Fax: (0641) 20 05-255



# F1: IV-18 (OS)





Oculus Optikgeräte GmbH Münchholzhäuser Str. 29 35582 Wetzlar

Tel: (0641) 20 05-0 Fax: (0641) 20 05-255



## F1: V-6 (OD)





Oculus Optikgeräte GmbH Münchholzhäuser Str. 29 35582 Wetzlar

Tel: (0641) 20 05-0 Fax: (0641) 20 05-255



## F1: V-6 (OS)





Oculus Optikgeräte GmbH Münchholzhäuser Str. 29 35582 Wetzlar

Tel: (0641) 20 05-0 Fax: (0641) 20 05-255



### F1: V-7 (OD)





Oculus Optikgeräte GmbH Münchholzhäuser Str. 29 35582 Wetzlar

Tel: (0641) 20 05-0 Fax: (0641) 20 05-255



## F1: V-7 (OS)





Oculus Optikgeräte GmbH Münchholzhäuser Str. 29 35582 Wetzlar

Tel: (0641) 20 05-0 Fax: (0641) 20 05-255



# F2: II-3 (OD)





Oculus Optikgeräte GmbH Münchholzhäuser Str. 29 35582 Wetzlar

Tel: (0641) 20 05-0 Fax: (0641) 20 05-255



# F2: II-3 (OS)





Oculus Optikgeräte Gm