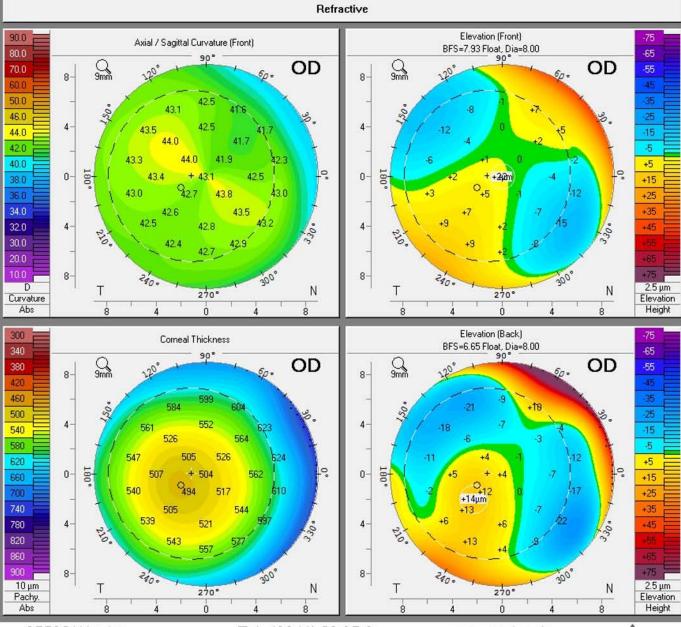

Münchholzhäuser Str. 29 35582 Wetzlar

Tel: (0641) 20 05-0 Fax: (0641) 20 05-255



## F1: IV-7 (OS)





Oculus Optikgeräte GmbH Münchholzhäuser Str. 29 35582 Wetzlar

Tel: (0641) 20 05-0 Fax: (0641) 20 05-255



# F1: IV-8 (OD)





Oculus Optikgeräte GmbH Münchholzhäuser Str. 29 35582 Wetzlar

Tel: (0641) 20 05-0 Fax: (0641) 20 05-255



# F1: IV-8 (OS)





Oculus Optikgeräte GmbH Münchholzhäuser Str. 29 35582 Wetzlar

Tel: (0641) 20 05-0 Fax: (0641) 20 05-255



# F1: IV-16 (OD)





Oculus Optikgeräte GmbH Münchholzhäuser Str. 29 35582 Wetzlar

Tel: (0641) 20 05-0 Fax: (0641) 20 05-255

www.oculus.de



Height

# F1: IV-16 (OS)





Oculus Optikgeräte GmbH Münchholzhäuser Str. 29 35582 Wetzlar

Tel: (0641) 20 05-0 Fax: (0641) 20 05-255

www.oculus.de



Height

## F1: IV-17 (OD)





Oculus Optikgeräte GmbH Münchholzhäuser Str. 29 35582 Wetzlar

Tel: (0641) 20 05-0 Fax: (0641) 20 05-255



## F1: IV-17 (OS)





Oculus Optikgeräte GmbH Münchholzhäuser Str. 29 35582 Wetzlar

Tel: (0641) 20 05-0 Fax: (0641) 20 05-255



# F1: IV-18 (OD)





Oculus Optikgeräte GmbH Münchholzhäuser Str. 29 35582 Wetzlar

Tel: (0641) 20 05-0 Fax: (0641) 20 05-255



# F1: IV-18 (OS)





Oculus Optikgeräte GmbH Münchholzhäuser Str. 29 35582 Wetzlar

Tel: (0641) 20 05-0 Fax: (0641) 20 05-255



## F1: V-6 (OD)





Oculus Optikgeräte GmbH Münchholzhäuser Str. 29 35582 Wetzlar

Tel: (0641) 20 05-0 Fax: (0641) 20 05-255



## F1: V-6 (OS)





Oculus Optikgeräte GmbH Münchholzhäuser Str. 29 35582 Wetzlar

Tel: (0641) 20 05-0 Fax: (0641) 20 05-255



### F1: V-7 (OD)





Oculus Optikgeräte