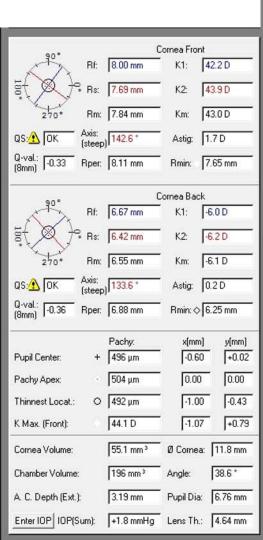

bH Münchholzhäuser Str. 29 35582 Wetzlar

Tel: (0641) 20 05-0 Fax: (0641) 20 05-255



## F1: IV-7 (OS)





Oculus Optikgeräte GmbH Münchholzhäuser Str. 29 35582 Wetzlar

Tel: (0641) 20 05-0 Fax: (0641) 20 05-255



# F1: IV-8 (OD)





Oculus Optikgeräte GmbH Münchholzhäuser Str. 29 35582 Wetzlar

Tel: (0641) 20 05-0 Fax: (0641) 20 05-255



# F1: IV-8 (OS)





Oculus Optikgeräte GmbH Münchholzhäuser Str. 29 35582 Wetzlar

Tel: (0641) 20 05-0 Fax: (0641) 20 05-255



# F1: IV-16 (OD)





Oculus Optikgeräte GmbH Münchholzhäuser Str. 29 35582 Wetzlar

Tel: (0641) 20 05-0 Fax: (0641) 20 05-255

www.oculus.de



Height

# F1: IV-16 (OS)





Oculus Optikgeräte GmbH Münchholzhäuser Str. 29 35582 Wetzlar

Tel: (0641) 20 05-0 Fax: (0641) 20 05-255

www.oculus.de



Height

## F1: IV-17 (OD)





Oculus Optikgeräte GmbH Münchholzhäuser Str. 29 35582 Wetzlar

Tel: (0641) 20 05-0 Fax: (0641) 20 05-255



## F1: IV-17 (OS)





Oculus Optikgeräte GmbH Münchholzhäuser Str. 29 35582 Wetzlar

Tel: (0641) 20 05-0 Fax: (0641) 20 05-255



# F1: IV-18 (OD)





Oculus Optikgeräte GmbH Münchholzhäuser Str. 29 35582 Wetzlar

Tel: (0641) 20 05-0 Fax: (0641) 20 05-255



# F1: IV-18 (OS)





Oculus Optikgeräte GmbH Münchholzhäuser Str. 29 35582 Wetzlar

Tel: (0641) 20 05-0 Fax: (0641) 20 05-255



## F1: V-6 (OD)





Oculus Optikgeräte GmbH Münchholzhäuser Str. 29 35582 Wetzlar

Tel: (0641) 20 05-0 Fax: (0641) 20 05-255



## F1: V-6 (OS)





Oculus Optikgeräte GmbH Münchholzhäuser Str. 29 35582 Wetzlar

Tel: (0641) 20 05-0 Fax: (0641) 20 05-255



### F1: V-7 (OD)





Oculus Optikgerät