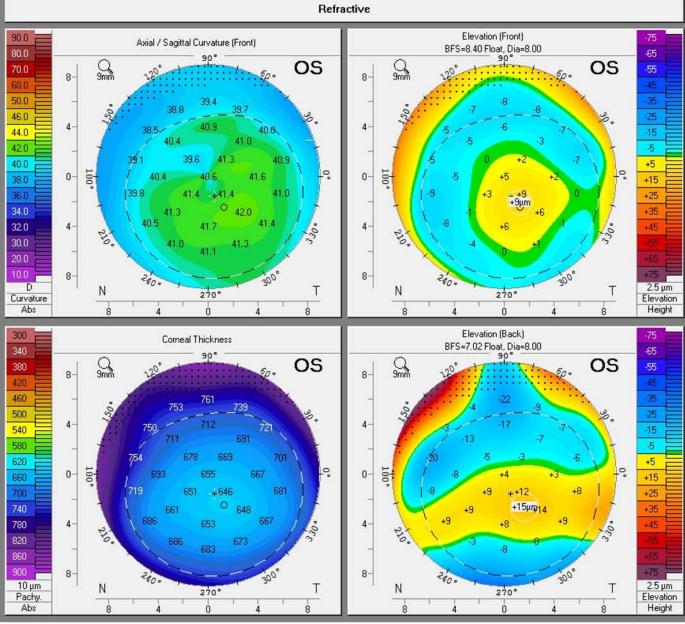

## F1: IV-7 (OS)

Oculus Optikgeräte GmbH Münchholzhäuser Str. 29 35582 Wetzlar

Tel: (0641) 20 05-0 Fax: (0641) 20 05-255