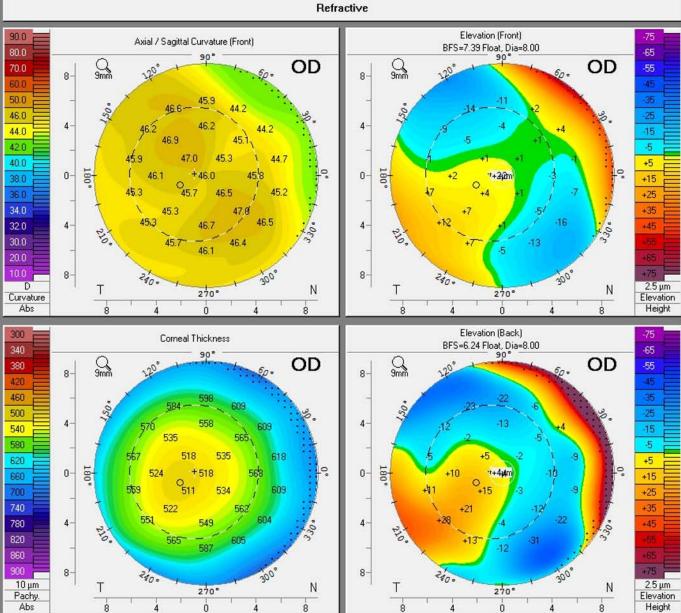

## F1: IV-7 (OD)

Oculus Optikgeräte GmbH Münchholzhäuser Str. 29 35582 Wetzlar

Tel: (0641) 20 05-0 Fax: (0641) 20 05-255