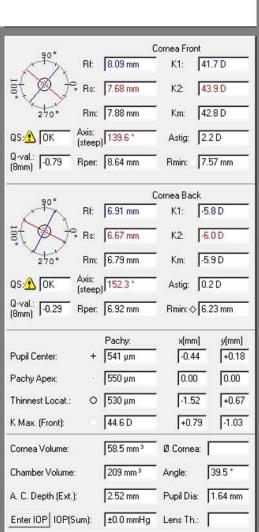

Münchholzhäuser Str. 29 35582 Wetzlar

Tel: (0641) 20 05-0 Fax: (0641) 20 05-255



# F1: IV-8 (OS)





Oculus Optikgeräte GmbH Münchholzhäuser Str. 29 35582 Wetzlar

Tel: (0641) 20 05-0 Fax: (0641) 20 05-255



# F1: IV-16 (OD)





Oculus Optikgeräte GmbH Münchholzhäuser Str. 29 35582 Wetzlar

Tel: (0641) 20 05-0 Fax: (0641) 20 05-255

www.oculus.de



Height

# F1: IV-16 (OS)





Oculus Optikgeräte GmbH Münchholzhäuser Str. 29 35582 Wetzlar

Tel: (0641) 20 05-0 Fax: (0641) 20 05-255

www.oculus.de



Height

## F1: IV-17 (OD)





Oculus Optikgeräte GmbH Münchholzhäuser Str. 29 35582 Wetzlar

Tel: (0641) 20 05-0 Fax: (0641) 20 05-255



## F1: IV-17 (OS)





Oculus Optikgeräte GmbH Münchholzhäuser Str. 29 35582 Wetzlar

Tel: (0641) 20 05-0 Fax: (0641) 20 05-255



# F1: IV-18 (OD)





Oculus Optikgeräte GmbH Münchholzhäuser Str. 29 35582 Wetzlar

Tel: (0641) 20 05-0 Fax: (0641) 20 05-255



# F1: IV-18 (OS)





Oculus Optikgeräte GmbH Münchholzhäuser Str. 29 35582 Wetzlar

Tel: (0641) 20 05-0 Fax: (0641) 20 05-255



## F1: V-6 (OD)





Oculus Optikgeräte GmbH Münchholzhäuser Str. 29 35582 Wetzlar

Tel: (0641) 20 05-0 Fax: (0641) 20 05-255



## F1: V-6 (OS)





Oculus Optikgeräte GmbH Münchholzhäuser Str. 29 35582 Wetzlar

Tel: (0641) 20 05-0 Fax: (0641) 20 05-255



### F1: V-7 (OD)





Oculus Optikgeräte GmbH Münchholzhäuser Str. 29 35582 Wetzlar

Tel: (0641) 20 05-0 Fax: (0641) 20 05-255



## F1: V-7 (OS)





Oculus Optikgeräte GmbH Münchholzhäuser Str. 29 35582 Wetzlar

Tel: (0641) 20 05-0 Fax: (0641) 20 05-255



# F2: II-3 (OD)





Oculus Optikgeräte G