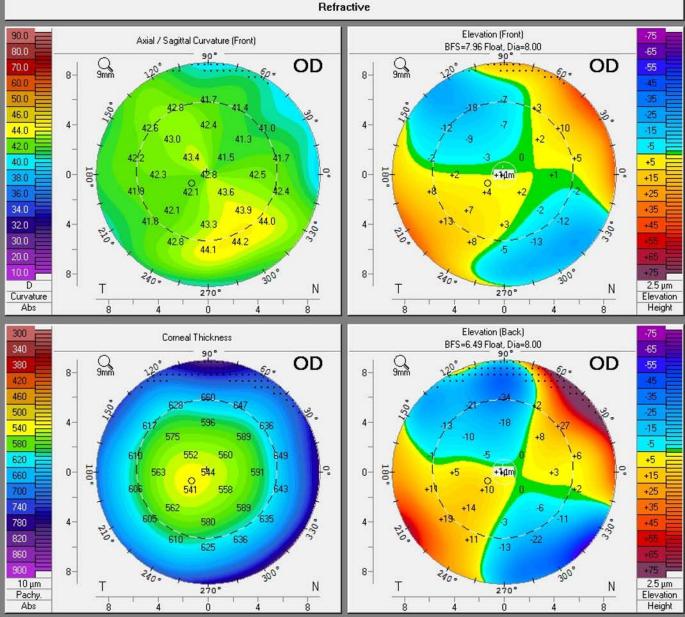

## F1: IV-7 (OD)

Oculus Optikgeräte GmbH Münchholzhäuser Str. 29 35582 Wetzlar

Tel: (0641) 20 05-0 Fax: (0641) 20 05-255