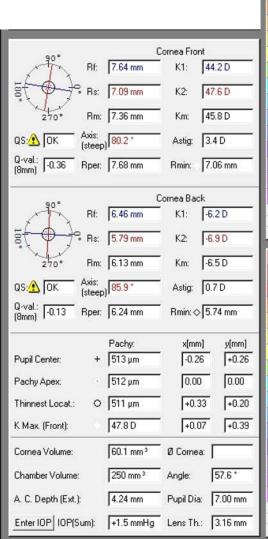

## F1: IV-17 (OS)





Oculus Optikgeräte GmbH Münchholzhäuser Str. 29 35582 Wetzlar

Tel: (0641) 20 05-0 Fax: (0641) 20 05-255



# F1: IV-18 (OD)





Oculus Optikgeräte GmbH Münchholzhäuser Str. 29 35582 Wetzlar

Tel: (0641) 20 05-0 Fax: (0641) 20 05-255



# F1: IV-18 (OS)





Oculus Optikgeräte GmbH Münchholzhäuser Str. 29 35582 Wetzlar

Tel: (0641) 20 05-0 Fax: (0641) 20 05-255



## F1: V-6 (OD)





Oculus Optikgeräte GmbH Münchholzhäuser Str. 29 35582 Wetzlar

Tel: (0641) 20 05-0 Fax: (0641) 20 05-255



## F1: V-6 (OS)





Oculus Optikgeräte GmbH Münchholzhäuser Str. 29 35582 Wetzlar

Tel: (0641) 20 05-0 Fax: (0641) 20 05-255



### F1: V-7 (OD)





Oculus Optikgeräte GmbH Münchholzhäuser Str. 29 35582 Wetzlar

Tel: (0641) 20 05-0 Fax: (0641) 20 05-255



## F1: V-7 (OS)





Oculus Optikgeräte GmbH Münchholzhäuser Str. 29 35582 Wetzlar

Tel: (0641) 20 05-0 Fax: (0641) 20 05-255



# F2: II-3 (OD)





Oculus Optikgeräte GmbH Münchholzhäuser Str. 29 35582 Wetzlar

Tel: (0641) 20 05-0 Fax: (0641) 20 05-255



# F2: II-3 (OS)





Oculus Optikgeräte GmbH Münchholzhäuser Str. 29 35582 Wetzlar

Tel: (0641) 20 05-0 Fax: (0641) 20 05-255



## F4: IV-6 (OD)





Oculus Optikgeräte GmbH Münchholzhäuser Str. 29 35582 Wetzlar

Tel: (0641) 20 05-0 Fax: (0641) 20 05-255



# F4: IV-6 (OS)





Oculus Optikgeräte GmbH Münchholzhäuser Str. 29 35582 Wetzlar

Tel: (0641) 20 05-0 Fax: (0641) 20 05-255