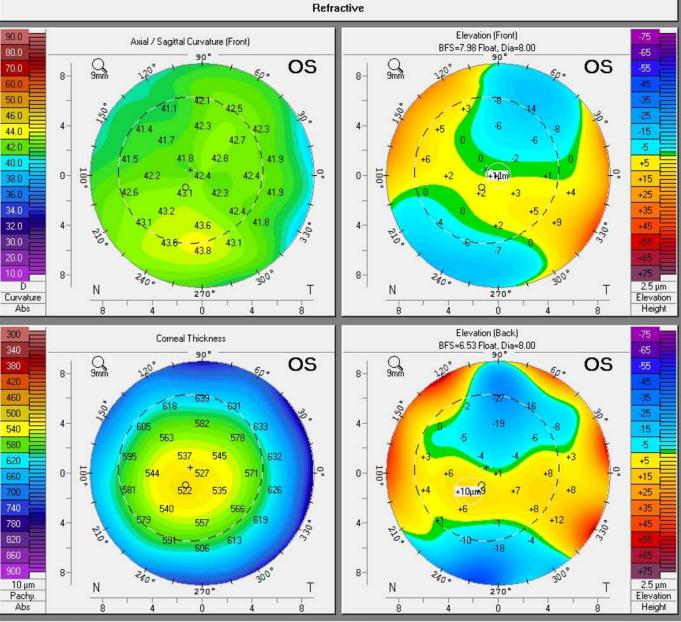

## F1: IV-7 (OS)

Oculus Optikgeräte GmbH Münchholzhäuser Str. 29 35582 Wetzlar

Tel: (0641) 20 05-0 Fax: (0641) 20 05-255