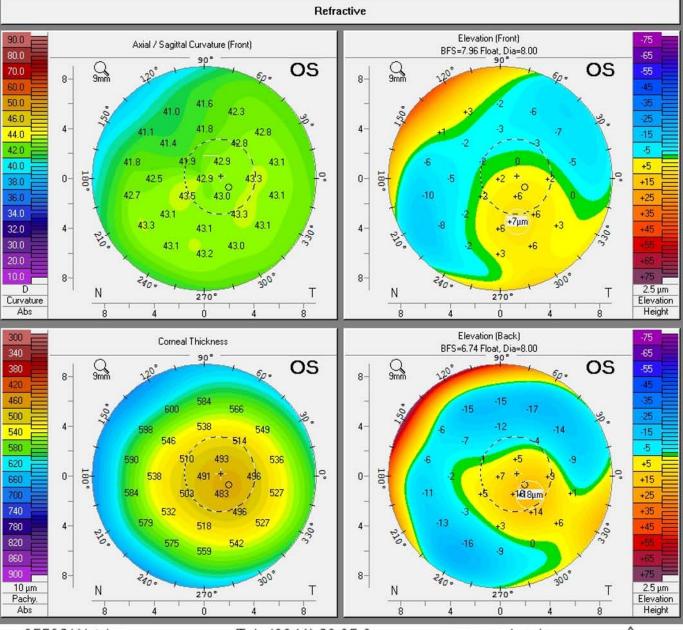

Münchholzhäuser Str. 29 35582 Wetzlar

Tel: (0641) 20 05-0 Fax: (0641) 20 05-255



# F1: IV-8 (OD)





Oculus Optikgeräte GmbH Münchholzhäuser Str. 29 35582 Wetzlar

Tel: (0641) 20 05-0 Fax: (0641) 20 05-255



# F1: IV-8 (OS)





Oculus Optikgeräte GmbH Münchholzhäuser Str. 29 35582 Wetzlar

Tel: (0641) 20 05-0 Fax: (0641) 20 05-255



# F1: IV-16 (OD)





Oculus Optikgeräte GmbH Münchholzhäuser Str. 29 35582 Wetzlar

Tel: (0641) 20 05-0 Fax: (0641) 20 05-255

www.oculus.de



Height

# F1: IV-16 (OS)





Oculus Optikgeräte GmbH Münchholzhäuser Str. 29 35582 Wetzlar

Tel: (0641) 20 05-0 Fax: (0641) 20 05-255

www.oculus.de



Height

## F1: IV-17 (OD)





Oculus Optikgeräte GmbH Münchholzhäuser Str. 29 35582 Wetzlar

Tel: (0641) 20 05-0 Fax: (0641) 20 05-255



## F1: IV-17 (OS)





Oculus Optikgeräte GmbH Münchholzhäuser Str. 29 35582 Wetzlar

Tel: (0641) 20 05-0 Fax: (0641) 20 05-255



# F1: IV-18 (OD)





Oculus Optikgeräte GmbH Münchholzhäuser Str. 29 35582 Wetzlar

Tel: (0641) 20 05-0 Fax: (0641) 20 05-255



# F1: IV-18 (OS)





Oculus Optikgeräte GmbH Münchholzhäuser Str. 29 35582 Wetzlar

Tel: (0641) 20 05-0 Fax: (0641) 20 05-255



## F1: V-6 (OD)





Oculus Optikgeräte GmbH Münchholzhäuser Str. 29 35582 Wetzlar

Tel: (0641) 20 05-0 Fax: (0641) 20 05-255



## F1: V-6 (OS)





Oculus Optikgeräte GmbH Münchholzhäuser Str. 29 35582 Wetzlar

Tel: (0641) 20 05-0 Fax: (0641) 20 05-255



### F1: V-7 (OD)





Oculus Optikgeräte GmbH Münchholzhäuser Str. 29 35582 Wetzlar

Tel: (0641) 20 05-0 Fax: (0641) 20 05-255



## F1: V-7 (OS)





Oculus Optikgeräte Gm