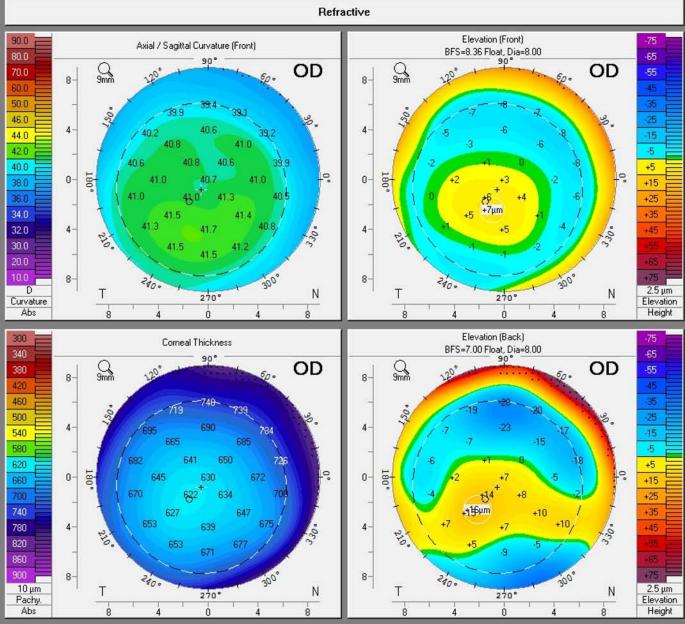

## F1: IV-7 (OD)

Oculus Optikgeräte GmbH Münchholzhäuser Str. 29 35582 Wetzlar

Tel: (0641) 20 05-0 Fax: (0641) 20 05-255