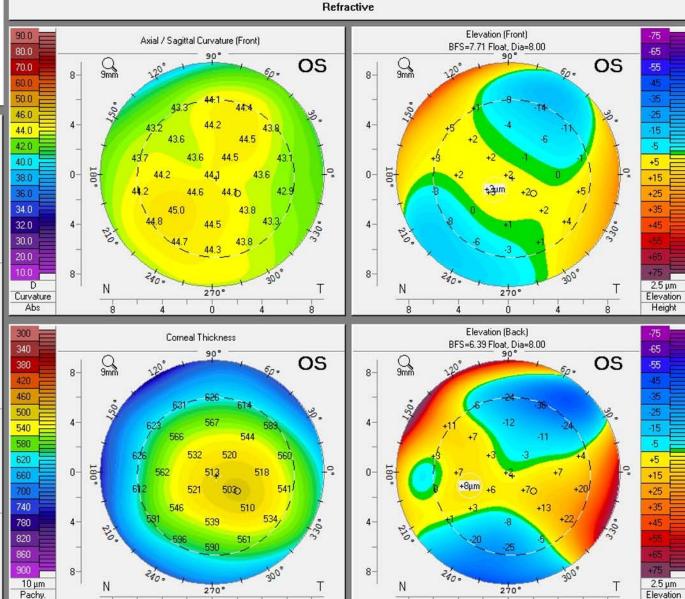

## F1: IV-7 (OS)

Oculus Optikgeräte GmbH Münchholzhäuser Str. 29 35582 Wetzlar

Tel: (0641) 20 05-0 Fax: (0641) 20 05-255