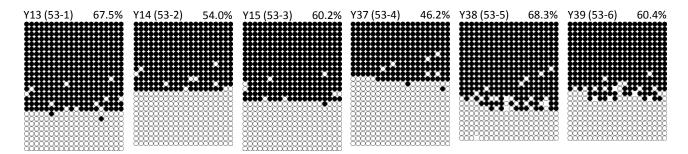

# G) Male7 (Mouse #53)

#### Embryonic placentas from paternal youth (5 months)

### Embryonic placentas from paternal aged (11 months)