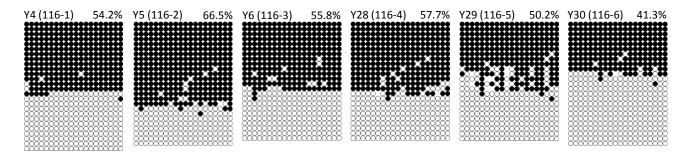

# C) Male3 (Mouse #116)

#### Embryonic placentas from paternal youth (6 months)

#### Embryonic placentas from paternal aged (14 months)