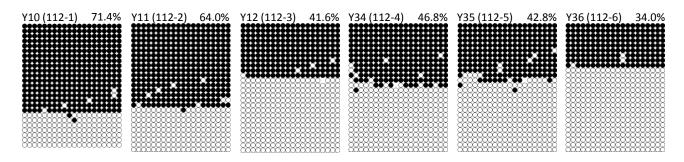

# F) Male6 (Mouse #112)

#### Embryonic placentas from paternal youth (6 months)

## Embryonic placentas from paternal aged (12 months)