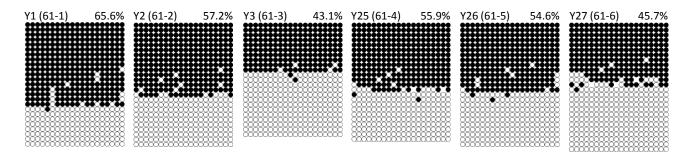

## Embryonic placentas from paternal aged (15 months)

## Embryonic placentas from paternal aged (14 months)