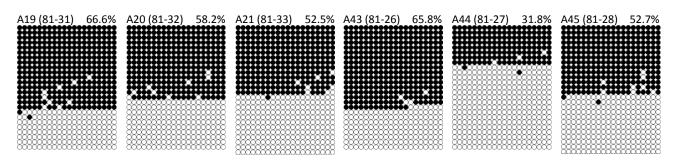

# H) Male8 (Mouse #81)

#### Embryonic placentas from paternal youth (5 months)

## Embryonic placentas from paternal aged (11 months)