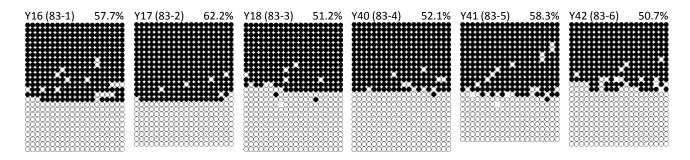

# D) Male4 (Mouse #83)

### Embryonic placentas from paternal youth (4 months)

## Embryonic placentas from paternal aged (11 months)