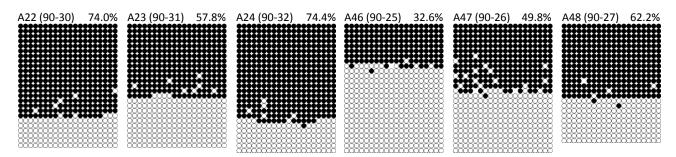

# E) Male5 (Mouse #90)

#### Embryonic placentas from paternal youth (4 months)

#### Embryonic placentas from paternal aged (11 months)