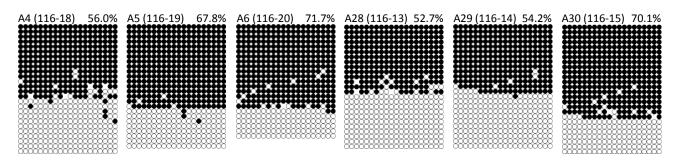

# C) Male3 (Mouse #116)

#### Embryonic placentas from paternal youth (6 months)

#### Embryonic placentas from paternal aged (14 months)