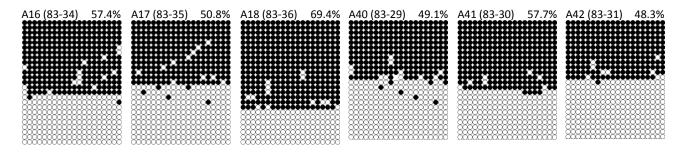

# D) Male4 (Mouse #83)

### Embryonic placentas from paternal youth (4 months)

## Embryonic placentas from paternal aged (11 months)