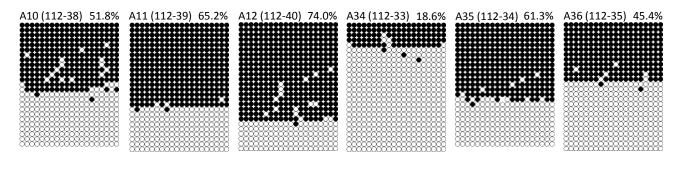

# F) Male6 (Mouse #112)

#### Embryonic placentas from paternal youth (6 months)

## Embryonic placentas from paternal aged (12 months)