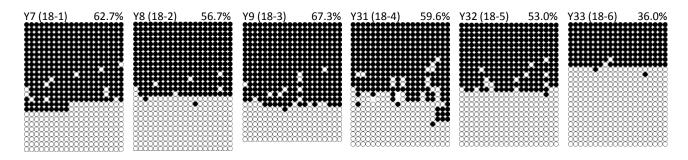

### Embryonic placentas from paternal aged (11 months)

## Embryonic placentas from paternal aged (11 months)