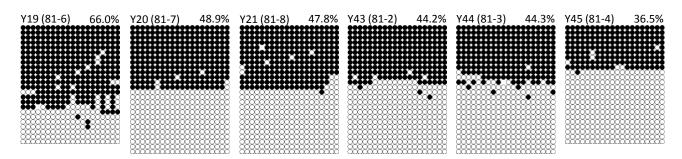

# H) Male8 (Mouse #81)

#### Embryonic placentas from paternal youth (5 months)

## Embryonic placentas from paternal aged (11 months)