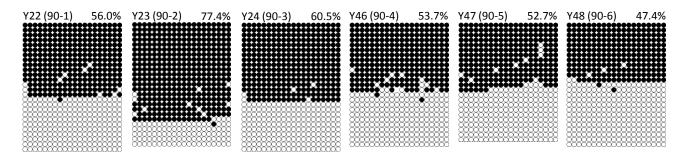

# E) Male5 (Mouse #90)

#### Embryonic placentas from paternal youth (4 months)

#### Embryonic placentas from paternal aged (11 months)