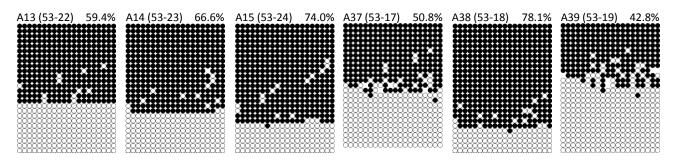

# G) Male7 (Mouse #53)

#### Embryonic placentas from paternal youth (5 months)

### Embryonic placentas from paternal aged (11 months)