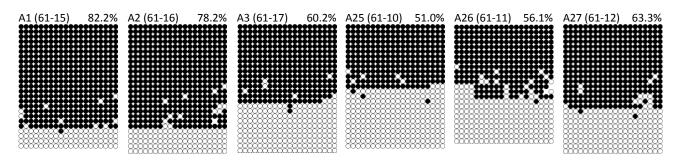

### Embryonic placentas from paternal youth (5 months)

#### Embryonic placentas from paternal youth (4 months)