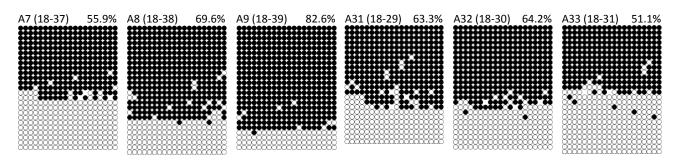

# A) Male1 (Mouse #61)

### Embryonic placentas from paternal youth (5 months)



## Embryonic placentas from paternal aged (15 months)



# B) Male2 (Mouse #18)

#### Embryonic placentas from paternal youth (4 months)



## Embryonic placentas from paternal aged (14 months)



# C) Male3 (Mouse #116)

#### Embryonic placentas from paternal youth (6 months)



#### Embryonic placentas from paternal aged (14 months)



# D) Male4 (Mouse #83)

### Embryonic placentas from paternal youth (4 months)



## Embryonic placentas from paternal aged (11 months)



# E) Male5 (Mouse #90)

#### Embryonic placentas from paternal youth (4 months)



#### Embryonic placentas from paternal aged (11 months)



# F) Male6 (Mouse #112)

#### Embryonic placentas from paternal youth (6 months)



## Embryonic placentas from paternal aged (12 months)



# G) Male7 (Mouse #53)

#### Embryonic placentas from paternal youth (5 months)



### Embryonic placentas from paternal aged (11 months)



# H) Male8 (Mouse #81)

#### Embryonic placentas from paternal youth (5 months)



## Embryo