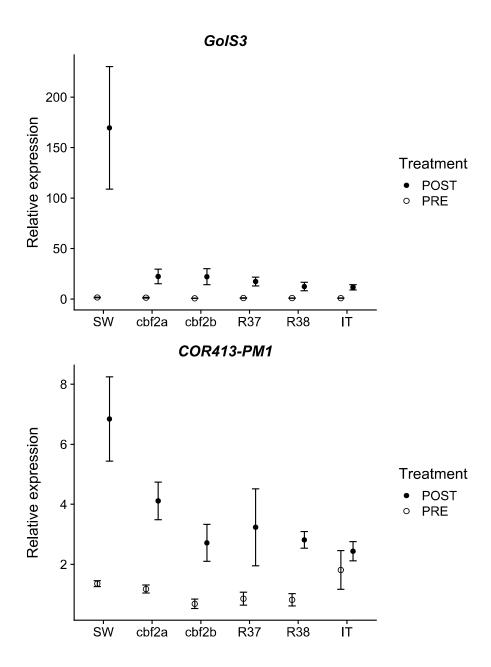

**Appendix S13.** Relative expression for *GolS3* and *COR413-PM1* quantified by RT-qPCR, normalized to expression of the housekeeping gene *ACT2*. PRE and POST refer to pre-acclimation and post-acclimation tissue collections, respectively. Each biological replicate was run in triplicate for three technical replicates. Points are means of three biological replicates, and error bars are the standard error of those means. Primer sequences used are as follows: *GolS3* F, *5-TGTGCCAAAGCTCCATCCGC-3*; *GolS3* R, *5-TGGTGTTGACAAGAACCTCGCT-3*; *COR413-PM1* F, *5-TGCTGGCACATTCAGAGACAG-3*; *COR413-PM1* R, *5-CAGACGGGGAAGACGACGACGAGA-3*; *ACT2* F, *5-CTGGATCGGTGGTTCCATTC-3*; *ACT2* R, *5-CCTGGACCTGCCTCATCATAC-3*