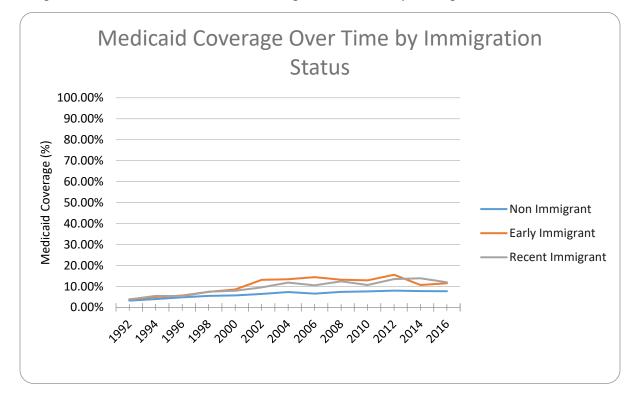

eFigure 1. Medicare Insurance Coverage Over Time by Immigration Status
eFigure 2. Medicaid Insurance Coverage Over Time by Immigration Status
eFigure 3. Employer Insurance Coverage Over Time by Immigration Status
eFigure 4. Other Insurance Coverage Over Time by Immigration Status