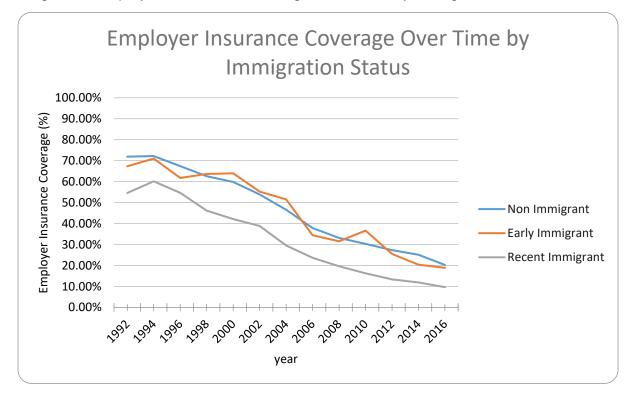

eFigure 1. Medicare Insurance Coverage Over Time by Immigration Status
eFigure 2. Medicaid Insurance Coverage Over Time by Immigration Status
eFigure 3. Employer Insurance Coverage Over Time by Immigration Status
eFigure 4. Other Insurance Coverage Over Time by Immigration Status

This supplementary material has been provided by the authors to give readers additional information about their work.

eFigure 1: Medicare Insurance Coverage Over Time by Immigration Status

eFigure 3: Employer Insurance Coverage Over Time by Immigration Status