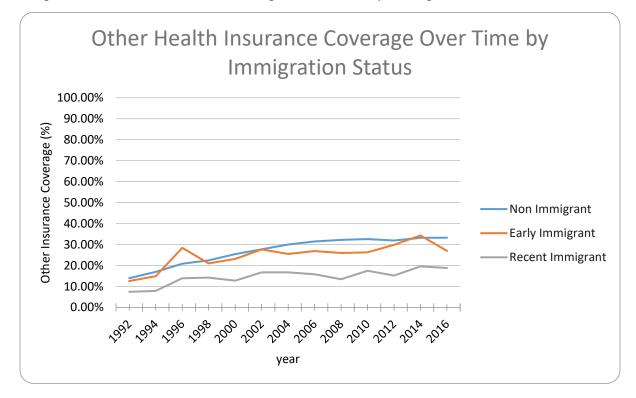

eFigure 1. Medicare Insurance Coverage Over Time by Immigration Status
eFigure 2. Medicaid Insurance Coverage Over Time by Immigration Status
eFigure 3. Employer Insurance Coverage Over Time by Immigration Status
eFigure 4. Other Insurance Coverage Over Time by Immigration Status

eFigure 4: Other Insurance Coverage Over Time by Immigration Status