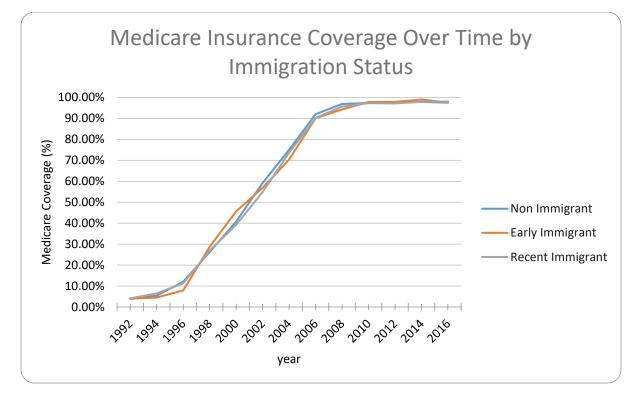

eFigure 1. Medicare Insurance Coverage Over Time by Immigration Status
eFigure 2. Medicaid Insurance Coverage Over Time by Immigration Status
eFigure 3. Employer Insurance Coverage Over Time by Immigration Status
eFigure 4. Other Insurance Coverage Over Time by Immigration Status

This supplementary material has been provided by the authors to give readers additional information about their work.

eFigure 1: Medicare Insurance Coverage Over Time by Immigration Status

eFigure 3: Employer Insurance Coverage Over Time by Immigration Status