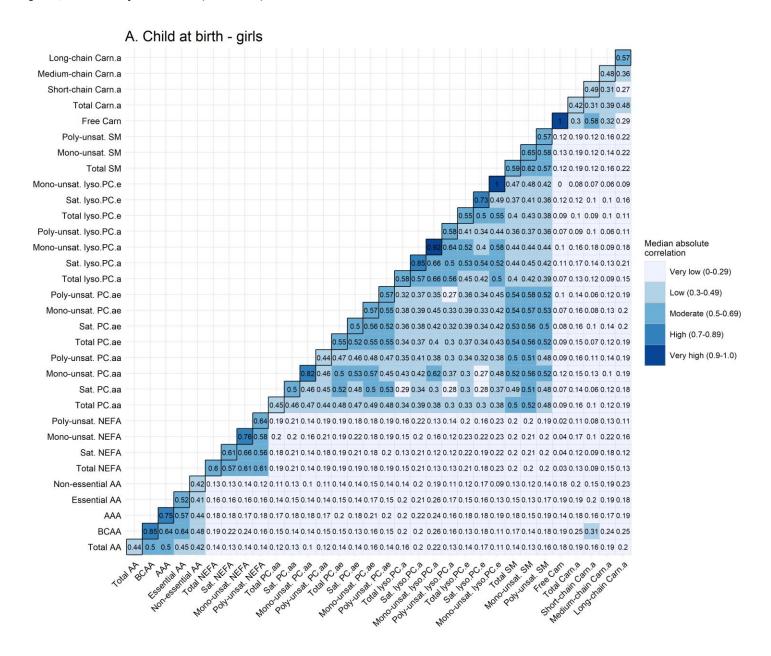

Figure S7. Heatmap of median absolute correlation of individual metabolites within and between metabolite groups by time point, stratified by child's sex

Figure S7. Heatmap of median absolute correlation of individual metabolites within and between metabolite groups by time point, stratified by child's sex (continued)