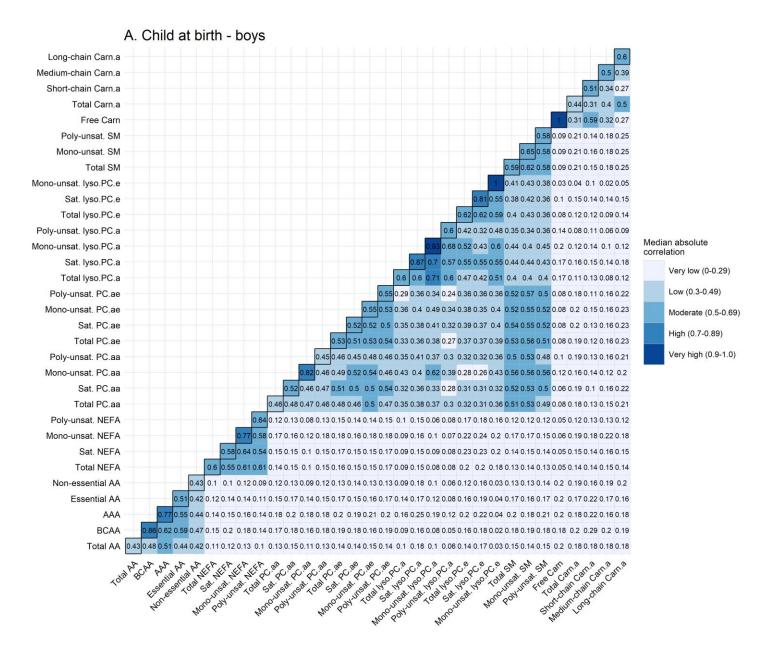

Figure S7. Heatmap of median absolute correlation of individual metabolites within and between metabolite groups by time point, stratified by child's sex

Figure S7. Heatmap of median absolute correlation of individual metabolites within and between metabolite groups by time point, stratified by child's sex (continued)