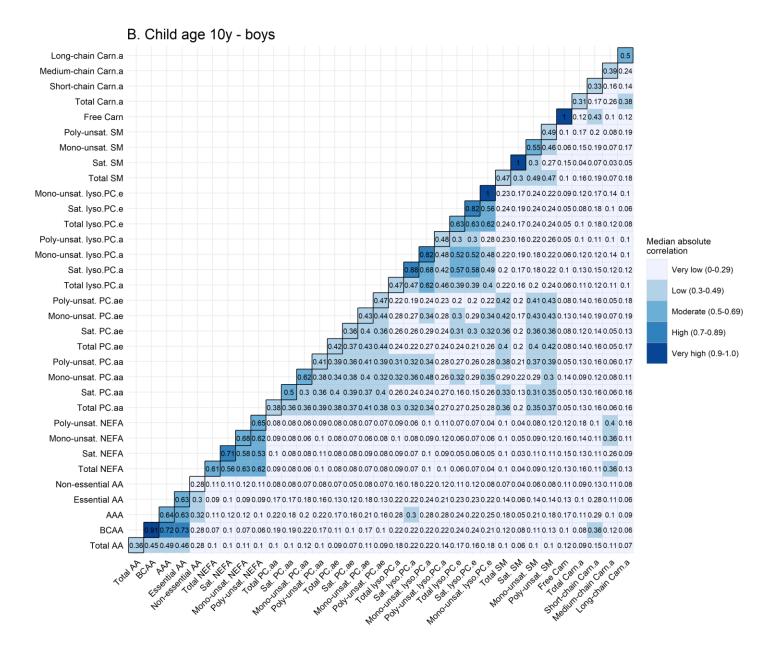

Figure S7. Heatmap of median absolute correlation of individual metabolites within and between metabolite groups by time point, stratified by child's sex (continued)

Figure S7. Heatmap of median absolute correlation of individual metabolites within and between metabolite groups by time point, stratified by child's sex (continued)