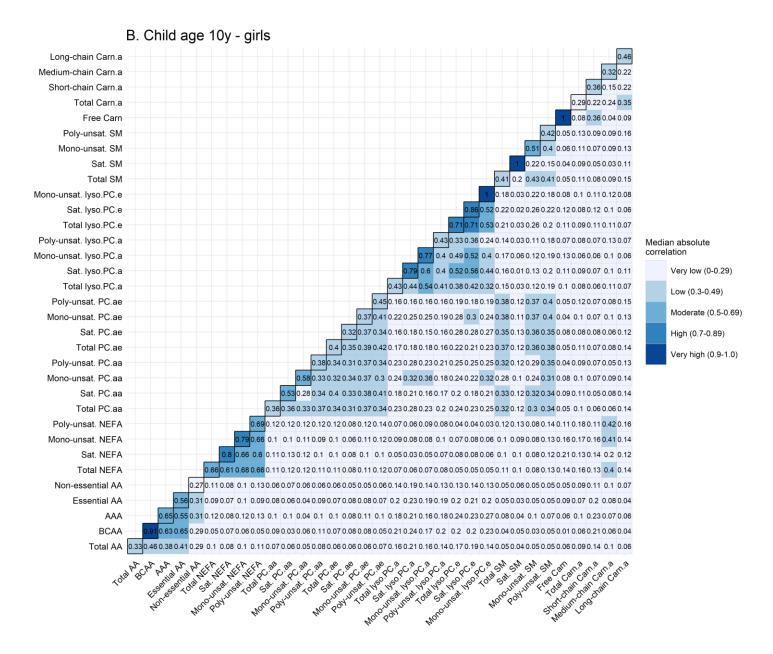

Figure S7. Heatmap of median absolute correlation of individual metabolites within and between metabolite groups by time point, stratified by child's sex (continued)

Figure S7. Heatmap of median absolute correlation of individual metabolites within and between metabolite groups by time point, stratified by child's sex (continued)