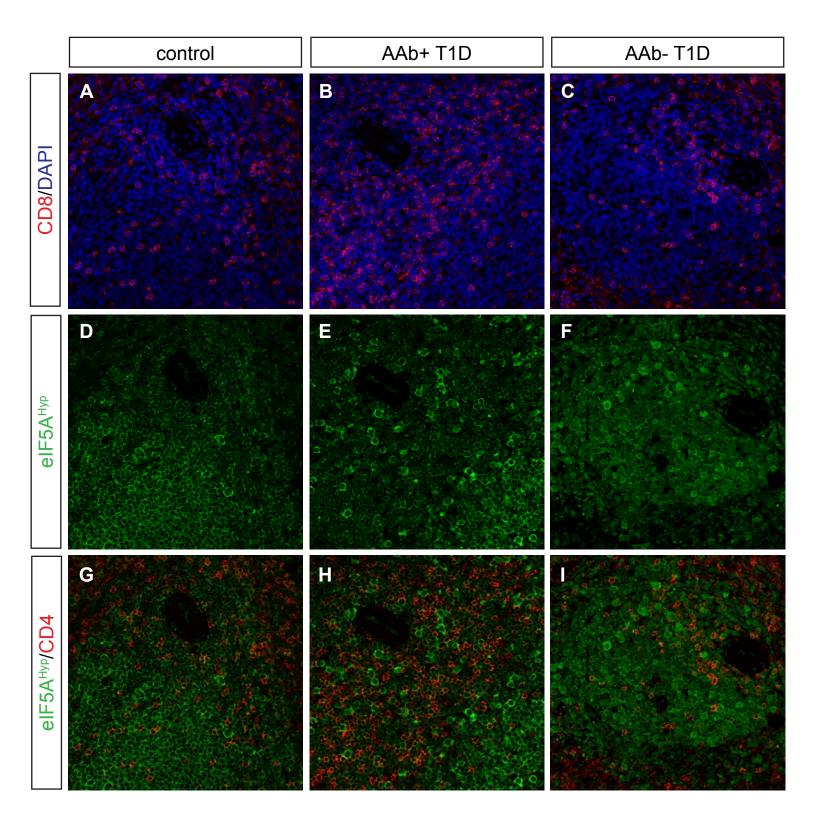

## Supplemental Figure 10. eIF5A<sup>Hyp</sup> expression pattern in the CD8-expressing T cell population in spleen tissue of control and T1D.

We evaluated the expression of eIF5A<sup>Hyp</sup> in CD8-expressing T cells in the spleens of donors with auto -antibody positive (AAb+) and auto-antibody negative (AAb-) T1D, and corresponding controls matched for age, gender, ethnicity, and BMI. The fluorescent channels have been separated to better display the expression patterns of the CD8-expressing T cells (A - C), eIF5A<sup>Hyp</sup>-expressing cells (D - F), and the minimal overlap between the CD8-expressing and eIF5A<sup>Hyp</sup>-expressing populations (G - I). All images are 20X.