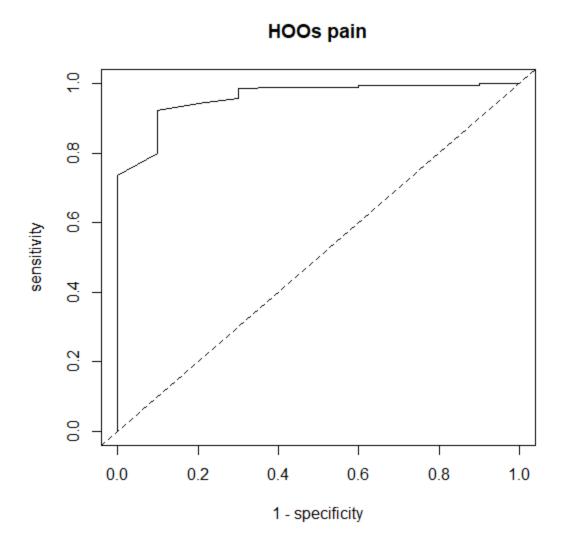

#### **Supplementary Online Content**

Kuo AC, Giori NJ, Bowe TR, et al. Comparing methods to determine the minimal clinically important differences in patient-reported outcome measures for veterans undergoing elective total hip or knee arthroplasty in Veterans Health Administration hospitals. *JAMA Surg.* Published online March 25, 2020. doi:10.1001/jamasurg.2020.0024

eFigure. Receiver Operating Characteristic Curves

This supplementary material has been provided by the authors to give readers additional information about their work.



### **KOOs Jrsum**









## 

1 - specificity

# KOOs rec







## 

1 - specificity



## HOOs symp





### **HOOs Jrsum**