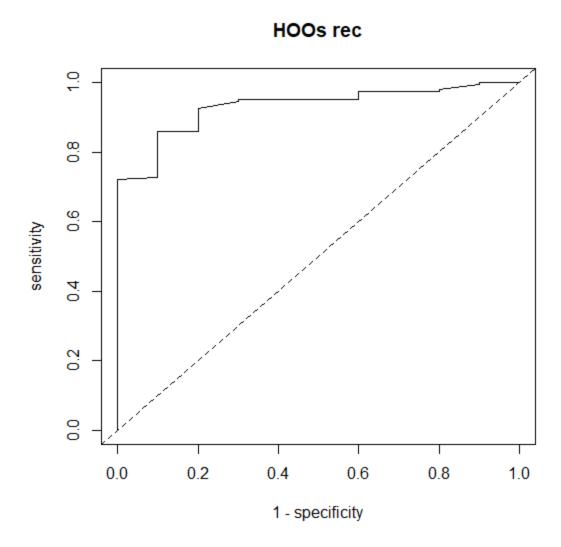

#### **Supplementary Online Content**

Kuo AC, Giori NJ, Bowe TR, et al. Comparing methods to determine the minimal clinically important differences in patient-reported outcome measures for veterans undergoing elective total hip or knee arthroplasty in Veterans Health Administration hospitals. *JAMA Surg.* Published online March 25, 2020. doi:10.1001/jamasurg.2020.0024

eFigure. Receiver Operating Characteristic Curves

This supplementary material has been provided by the authors to give readers additional information about their work.



### **KOOs Jrsum**









## 

1 - specificity

# KOOs rec







## 

1 - specificity



## HOOs symp





### **HOOs Jrsum**