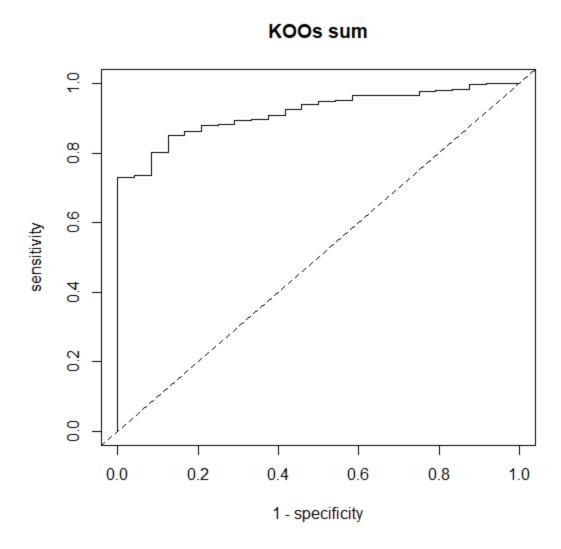

#### **Supplementary Online Content**

Kuo AC, Giori NJ, Bowe TR, et al. Comparing methods to determine the minimal clinically important differences in patient-reported outcome measures for veterans undergoing elective total hip or knee arthroplasty in Veterans Health Administration hospitals. *JAMA Surg.* Published online March 25, 2020. doi:10.1001/jamasurg.2020.0024

eFigure. Receiver Operating Characteristic Curves

This supplementary material has been provided by the authors to give readers additional information about their work.



### **KOOs Jrsum**









## 

1 - specificity

# KOOs rec







## 

1 - specificity



## HOOs symp





### **HOOs Jrsum**