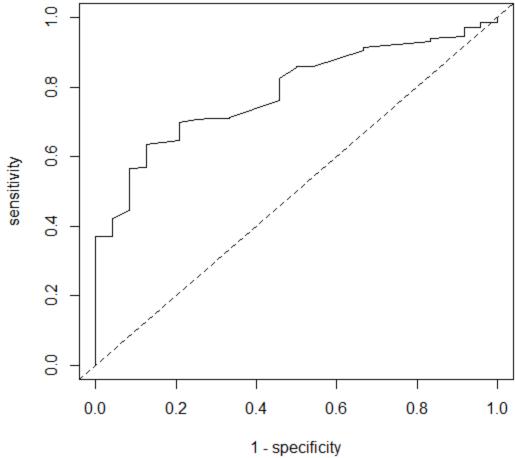

#### **Supplementary Online Content**

Kuo AC, Giori NJ, Bowe TR, et al. Comparing methods to determine the minimal clinically important differences in patient-reported outcome measures for veterans undergoing elective total hip or knee arthroplasty in Veterans Health Administration hospitals. *JAMA Surg.* Published online March 25, 2020. doi:10.1001/jamasurg.2020.0024

eFigure. Receiver Operating Characteristic Curves

This supplementary material has been provided by the authors to give readers additional information about their work.



### **KOOs Jrsum**









## 

1 - specificity

# KOOs rec







## 

1 - specificity



## HOOs symp





### **HOOs Jrsum**