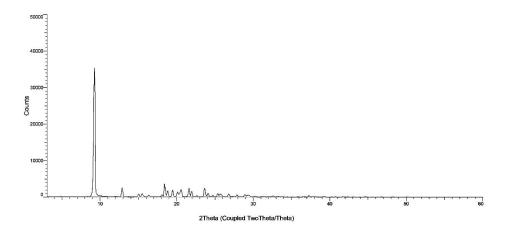

Figure S1. The X-ray powder diffractogram of azilsartan in methanol

Figure S2. The X-ray powder diffractogram of azilsartan in ethanol

Figure S3. The X-ray powder diffractogram of azilsartan in acetonitrile