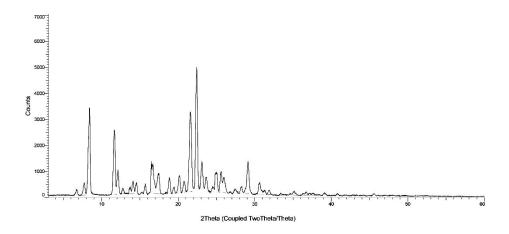

Figure S4. The X-ray powder diffractogram of azilsartan in n-propanol

Figure S5. The X-ray powder diffractogram of azilsartan in methanol/water(8/2,v/v)

Figure S6. The X-ray powder diffractogram of azilsartan in ethanol/water(8/2,v/v)

Figure S7. The X-ray powder diffractogram of azilsartan in ethanol/water(5/5,v/v)

Figure S8. The X-ray powder diffractogram of azilsartan in isopropanol

Figure S9. The X-ray powder diffractogram of azilsartan in tetrahydrofuran