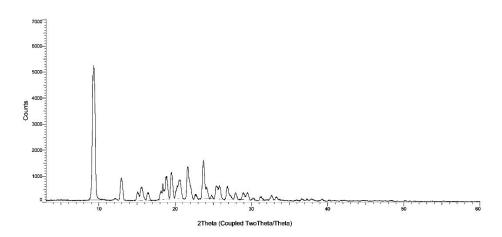

Figure S4. The X-ray powder diffractogram of azilsartan in n-propanol

Figure S5. The X-ray powder diffractogram of azilsartan in methanol/water(8/2,v/v)

Figure S6. The X-ray powder diffractogram of azilsartan in ethanol/water(8/2,v/v)