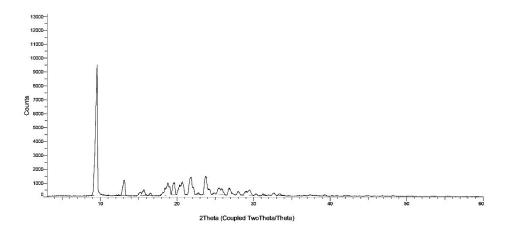

Figure S1. The X-ray powder diffractogram of azilsartan in methanol

Figure S2. The X-ray powder diffractogram of azilsartan in ethanol

Figure S3. The X-ray powder diffractogram of azilsartan in acetonitrile