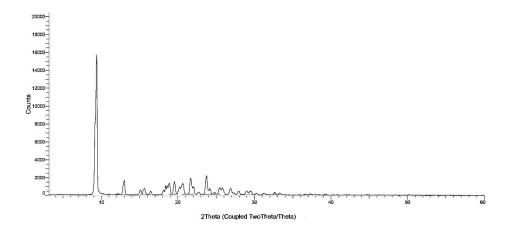

Figure S1. The X-ray powder diffractogram of azilsartan in methanol

Figure S2. The X-ray powder diffractogram of azilsartan in ethanol

Figure S3. The X-ray powder diffractogram of azilsartan in acetonitrile