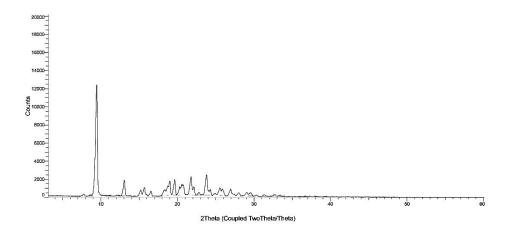

Figure S1. The X-ray powder diffractogram of azilsartan in methanol

Figure S2. The X-ray powder diffractogram of azilsartan in ethanol

Figure S3. The X-ray powder diffractogram of azilsartan in acetonitrile