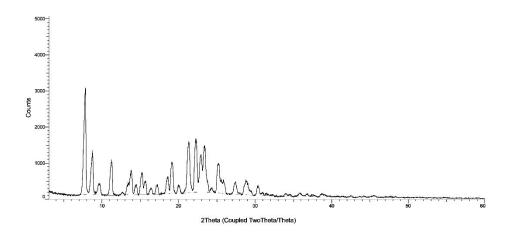

Figure S1. The X-ray powder diffractogram of azilsartan in methanol

Figure S2. The X-ray powder diffractogram of azilsartan in ethanol

Figure S3. The X-ray powder diffractogram of azilsartan in acetonitrile

Figure S4. The X-ray powder diffractogram of azilsartan in n-propanol

Figure S5. The X-ray powder diffractogram of azilsartan in methanol/water(8/2,v/v)

Figure S6. The X-ray powder diffractogram of azilsartan in ethanol/water(8/2,v/v)