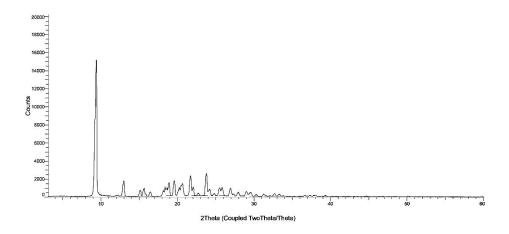

Figure S1. The X-ray powder diffractogram of azilsartan in methanol

Figure S2. The X-ray powder diffractogram of azilsartan in ethanol

Figure S3. The X-ray powder diffractogram of azilsartan in acetonitrile