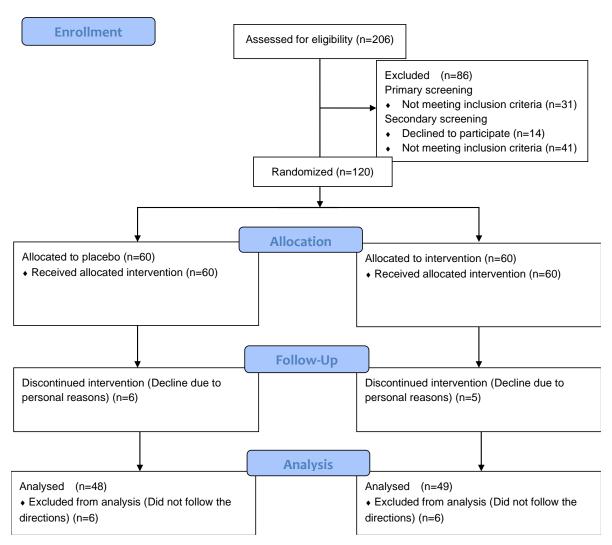

## **CONSORT 2010 Flow Diagram**

Figure S1. CONSORT 2010 Flow Diagram.

Table S1. CONSORT 2010 checklist of information to include when reporting a randomised trial.

| Section/Topic      | Item<br>No | Checklist item                                                                                                          | Reported on page No |  |  |  |
|--------------------|------------|-------------------------------------------------------------------------------------------------------------------------|---------------------|--|--|--|
| Title and abstract |            |                                                                                                                         |                     |  |  |  |
|                    | 1a         | Identification as a randomised trial in the title                                                                       | 1                   |  |  |  |
|                    | 1b         | Structured summary of trial design, methods, results, and conclusions (for specific guidance see CONSORT for abstracts) | 1                   |  |  |  |
| Introduction       |            |                                                                                                                         |                     |  |  |  |
| Background and     | 2a         | Scientific background and explanation of rationale                                                                      | 1, 2                |  |  |  |
| objectives         | 2b         | Specific objectives or hypotheses                                                                                       | 1, 2                |  |  |  |
|                    |            | Methods                                                                                                                 |                     |  |  |  |
| Trial design       | 3a         | Description of trial design (such as parallel, factorial) including allocation ratio                                    | 2, 3                |  |  |  |
|                    | 3b         | Important changes to methods after trial commencement (such as eligibility criteria), with reasons                      | -                   |  |  |  |
| Participants       | 4a         | Eligibility criteria for participants                                                                                   | 2, 3                |  |  |  |