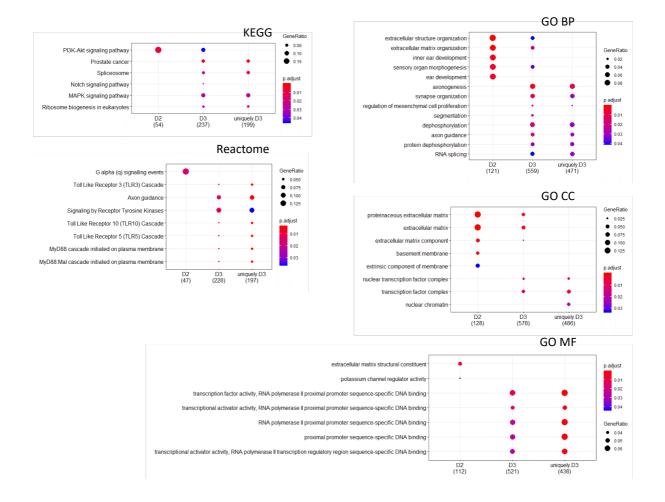

Supplementary Figure S1. Functional enrichment analysis of the genes down-regulated by vitamin D. Comparative functional enrichment analysis of the genes corresponding to the probes significantly decreasing in abundance after 24 h in response to either vitamin D2 (D2) or D3 (D3) and of those uniquely downregulated by D3 (uniquely.D3). Only the top significant categories are shown. Full results are provided in Supplementary File S3.