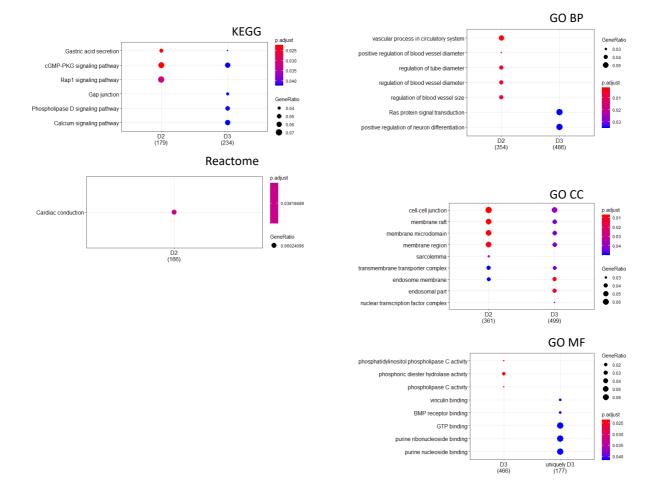

Supplementary Figure S2. Functional enrichment analysis of the genes up-regulated by vitamin D. Comparative functional enrichment analysis of the genes corresponding to the probes significantly increasing in abundance after 24 h in response to either vitamin D2 (D2) or D3 (D3) and of those uniquely downregulated by D3 (uniquely.D3). Only the top significant categories are shown. Full results are provided in Supplementary File S3.