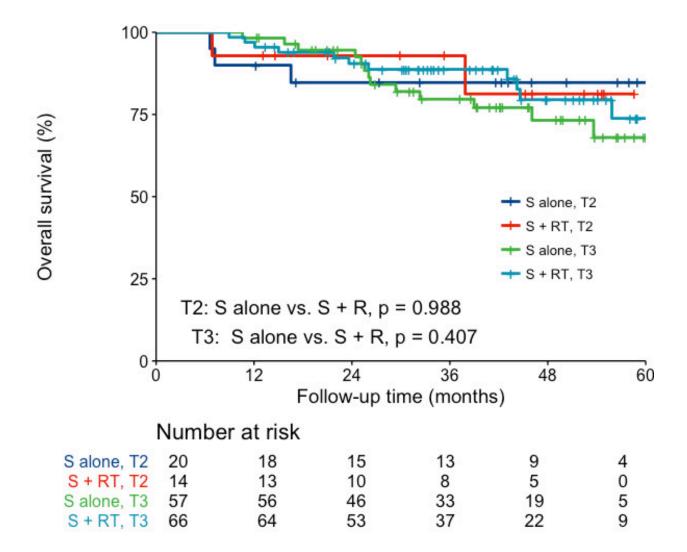

Figure S2B. Overall survival curves for surgery alone and postoperative radiotherapy groups with different T categories

Figure S3A. Disease-free survival curves for surgery alone and postoperative radiotherapy groups with different tumor lengths