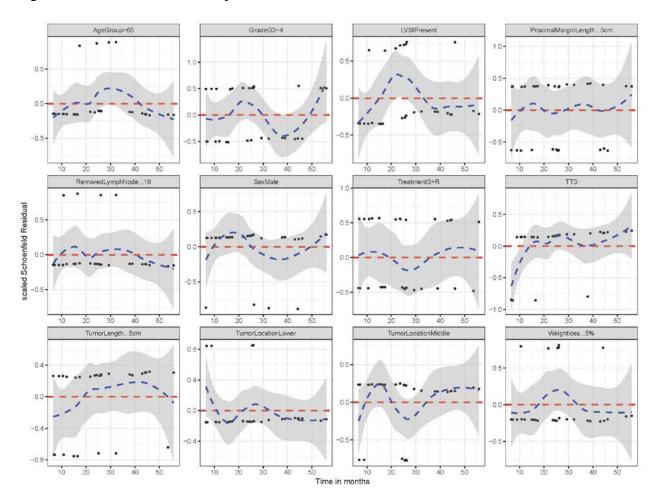

Figure S1. Schoenfeld residuals plotted over time for each of the covariates in Table 1.

Figure S2A. Disease-free survival curves for surgery alone and postoperative radiotherapy groups with different T categories