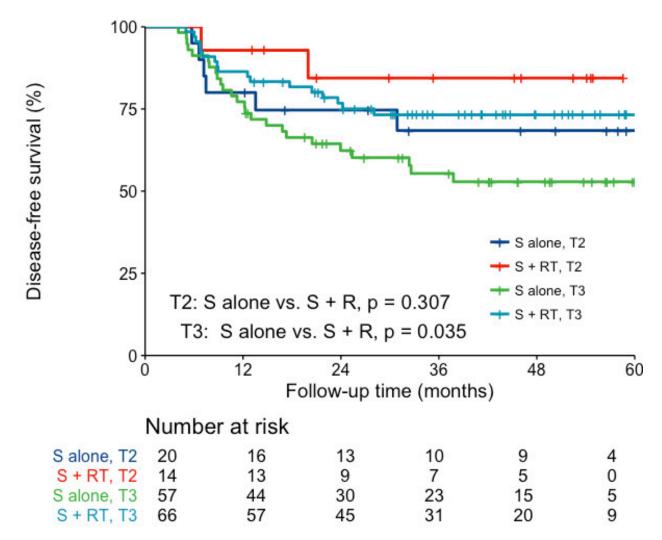

Figure S1. Schoenfeld residuals plotted over time for each of the covariates in Table 1.

Figure S2A. Disease-free survival curves for surgery alone and postoperative radiotherapy groups with different T categories