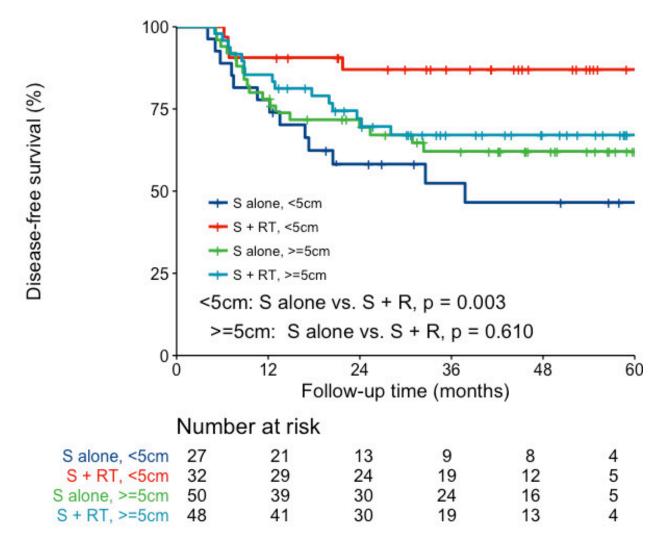

Figure S2B. Overall survival curves for surgery alone and postoperative radiotherapy groups with different T categories

Figure S3A. Disease-free survival curves for surgery alone and postoperative radiotherapy groups with different tumor lengths