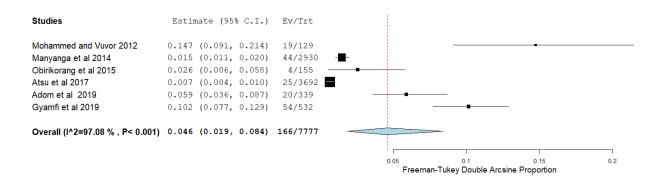

Figure 1.0 Forest plot of studies reporting prevalence of childhood obesity among males in Ghana

Figure 2.0 Forest plot of studies reporting prevalence of childhood obesity among females in Ghana

Figure 3.0 Forest plot of studies reporting prevalence of childhood obesity in rural settings in Ghana