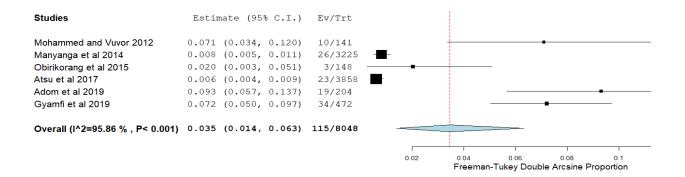

Figure 1.0 Forest plot of studies reporting prevalence of childhood obesity among males in Ghana

Figure 2.0 Forest plot of studies reporting prevalence of childhood obesity among females in Ghana

Figure 3.0 Forest plot of studies reporting prevalence of childhood obesity in rural settings in Ghana