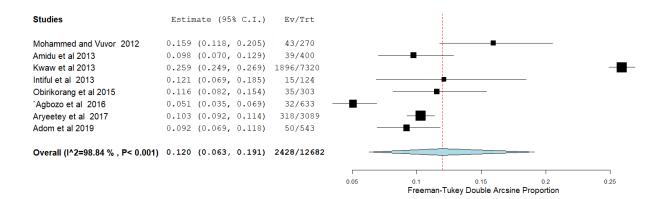

Figure 6.0 Forest plot of studies reporting prevalence of childhood overweight among females in Ghana

Figure 7.0 Forest plot of studies reporting prevalence of childhood overweight in rural settings in Ghana

Figure 8.0 Forest plot of studies reporting prevalence of childhood overweight in urban settings Ghana