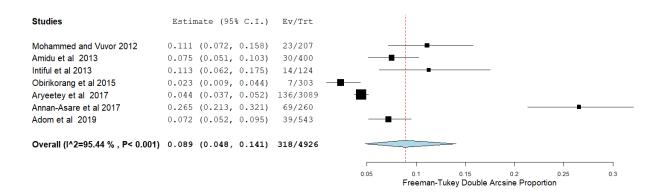

Figure 4.0 Forest plot of studies reporting prevalence of childhood obesity in urban settings in Ghana

Figure 5.0 Forest plot of studies reporting prevalence of childhood overweight among males in Ghana

Figure 6.0 Forest plot of studies reporting prevalence of childhood overweight among females in Ghana

Figure 7.0 Forest plot of studies reporting prevalence of childhood overweight in rural settings in Ghana