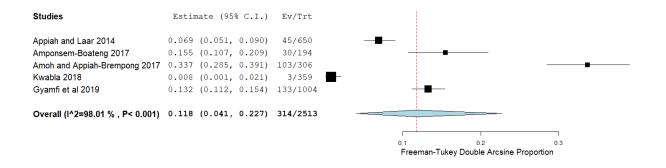

Figure 4.0 Forest plot of studies reporting prevalence of childhood obesity in urban settings in Ghana

Figure 5.0 Forest plot of studies reporting prevalence of childhood overweight among males in Ghana

Figure 6.0 Forest plot of studies reporting prevalence of childhood overweight among females in Ghana

Figure 7.0 Forest plot of studies reporting prevalence of childhood overweight in rural settings in Ghana