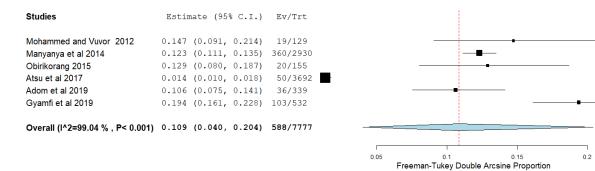

Figure 4.0 Forest plot of studies reporting prevalence of childhood obesity in urban settings in Ghana

Figure 5.0 Forest plot of studies reporting prevalence of childhood overweight among males in Ghana