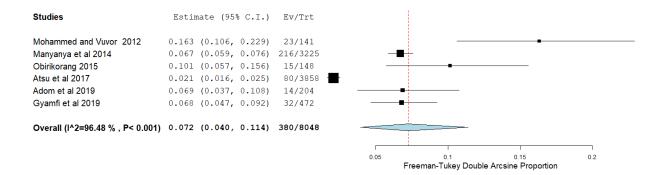

Figure 1.0 Forest plot of studies reporting prevalence of childhood obesity among males in Ghana

Figure 2.0 Forest plot of studies reporting prevalence of childhood obesity among females in Ghana

Figure 3.0 Forest plot of studies reporting prevalence of childhood obesity in rural settings in Ghana