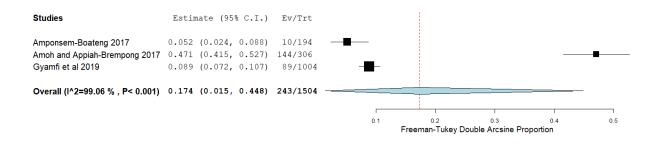

Figure 4.0 Forest plot of studies reporting prevalence of childhood obesity in urban settings in Ghana

Figure 5.0 Forest plot of studies reporting prevalence of childhood overweight among males in Ghana