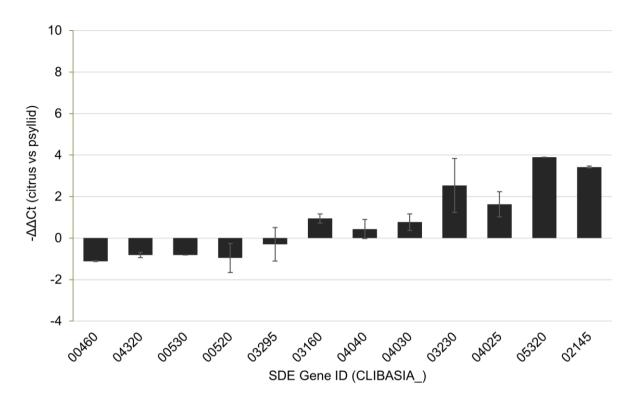

**Fig. S7. SDEs present in Las isolates.** Differential expression for *C*Las core SDE genes between citrus *C. macrophylla* and psyllid hosts, determined by RT-qPCR. The 27 core SDE genes were categorized according their expression pattern in the pie chart (Fig. 5C). The relative expression for the 17 *SDE* genes in citrus vs psyllids is shown in the bar chart, indicating - $\Delta\Delta$ Ct values using *16S* rRNA abundance as the internal control. Positive values indicate greater expression levels in citrus, and negative values indicate greater expression levels in psyllids. Error bars indicate standard deviation between two independent experiments. \* = data obtained from Prasad *et al.*, 2016 (79); \*\* = data obtained from Pagliaccia *et al.*, 2017 (Pagliaccia *et al.*, 2017).