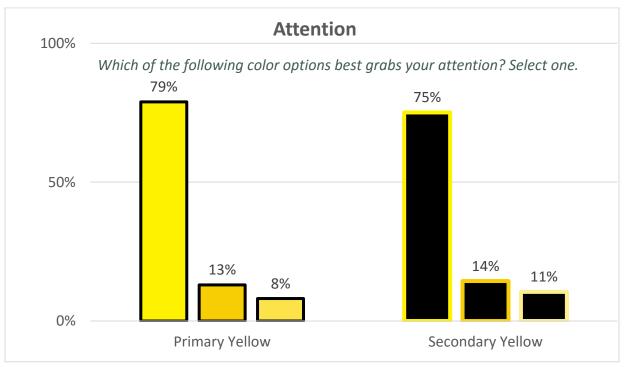

## Which of the following best grabs your attention?

## Color Shade Pre-Test

WARNING: This product contains nicotine.
Nicotine is an addictive chemical.

WARNING: This product contains nicotine.

Nicotine is an addictive chemical.

WARNING: This product contains nicotine.
Nicotine is an addictive chemical.

True Yellow

Dark Yellow

Light Yellow

WARNING: This product contains nicotine.
Nicotine is an addictive chemical.

WARNING: This product contains nicotine.

Nicotine is an addictive chemical.

WARNING: This product contains nicotine.
Nicotine is an addictive chemical.