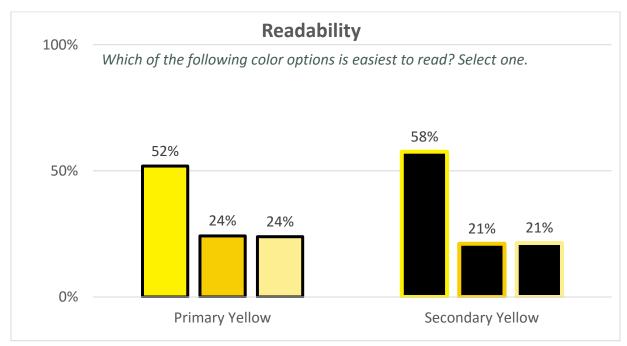

## Color Shade Pre-Test

WARNING: This product contains nicotine.
Nicotine is an addictive chemical.

WARNING: This product contains nicotine.

Nicotine is an addictive chemical.

WARNING: This product contains nicotine.
Nicotine is an addictive chemical.

True Yellow

Dark Yellow

Light Yellow

WARNING: This product contains nicotine.
Nicotine is an addictive chemical.

WARNING: This product contains nicotine.

Nicotine is an addictive chemical.

WARNING: This product contains nicotine.
Nicotine is an addictive chemical.