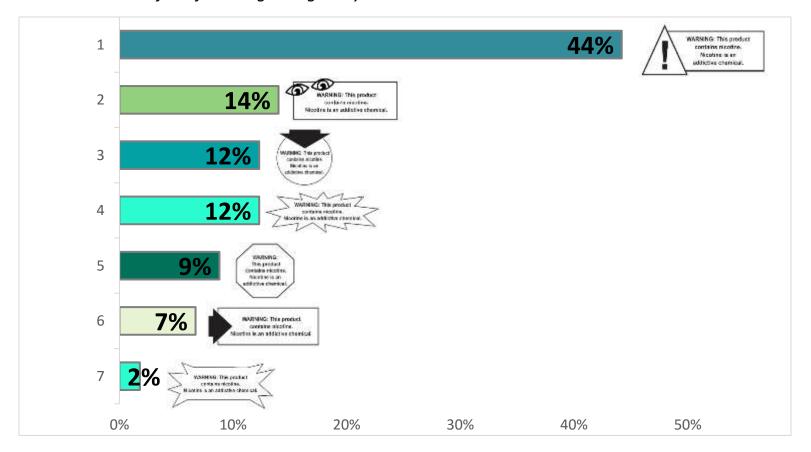

## Shape Pre-Test















## Which of the following best grabs your attention?



## Color Shade Pre-Test

WARNING: This product contains nicotine.
Nicotine is an addictive chemical.

WARNING: This product contains nicotine.

Nicotine is an addictive chemical.

WARNING: This product contains nicotine.
Nicotine is an addictive chemical.

True Yellow

Dark Yellow

Light Yellow

WARNING: This product contains nicotine.
Nicotine is an addictive chemical.

WARNING: This product contains nicotine.

Nicotine is an addictive chemical.

WARNING: This product contains nicotine.
Nicotine is an addictive chemical.